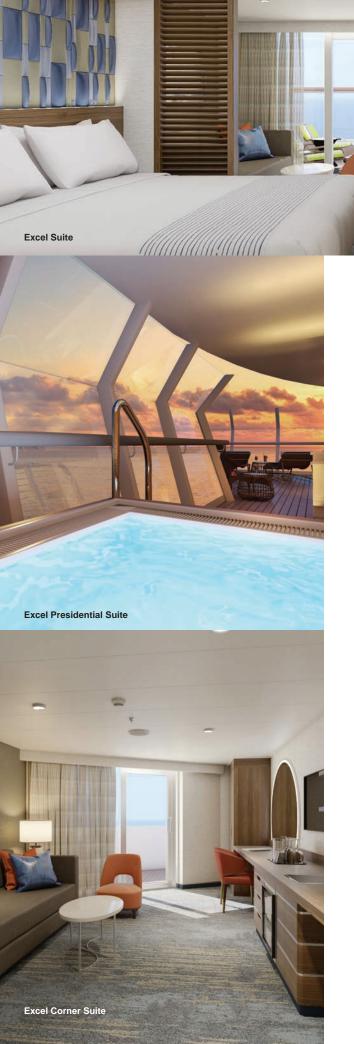

### **CARNIVAL EXCEL CORNER SUITE**

This corner suite features all the space and amenities you'd expect, with a wraparound balcony to boot. A king-size bed, deluxe bathroom, living room with wet bar and al fresco dining table await you.

### **CARNIVAL EXCEL PRESIDENTIAL SUITE**

The largest stateroom on the ship boasts the best view. The **Presidential Suite** features a separate living room and bedroom with TVs, dining area with wet bar and walk-in closet. Plus, a spacious shower, two bathroom sinks and a separate toilet and sink for convenience and privacy. Nothing beats the view from your private hot tub on the wraparound balcony, which also has plenty of lounge seating and a dining table.

### **CARNIVAL EXCEL SUITE**

Make yourself at home in the **Carnival Excel Suite**. Complete with a dining area, two TVs and a spacious shower with double sink, you won't want to leave – except to kick back on your balcony's lounge chairs and al fresco dining table.