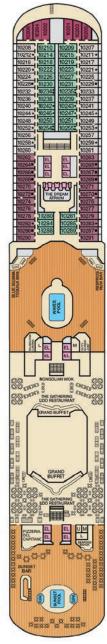

### CATEGORIES 4A 4B 4C 4D 4E 4F 4G 4H 4I Interior Forward-View Extended Balcony 40 Premium Interior 8N Aft-View Extended Balcony Ocean Suite 68 Ocean View 70 Cove Balcony Carnival Excel Suite Carnival Excel Corner Suite 7Y Junior Balcony Gross Tonnage: 183,521 Length: 1130 feet Beam: 137 feet Cruising Speed: 17 Knots Guest Capacity: 5,374 (Double Occupancy) Carnival Excel Aft Suite 88 8C 8D 8E 8F 8G Balcony Total Staff: 1,735 Registry: Panama SV Carnival Excel Presidential Suite 8J 8K Extended Balcony Cloud 9 Spa Accommodations 45 41 Interior 65 Ocean View 75 Cove Balcony 87 Forward-View Extended Balcony 55 Suite Family Harbor Accommodations A Interior F Ocean View P Ocean View Suite Havana Accommodations RA Interior RE Cabana R6 Havana Extended Cabana R5 Cabana Suite RU Cabana Corner Suite 4 Forward Deck 18 ST'S LIDO Forward Deck 19 Same a MARKETPLACE 90

Deck 11

Deck 12

Deck 14

Deck 15

Deck 16

Deck 17

Deck 18

Deck 19