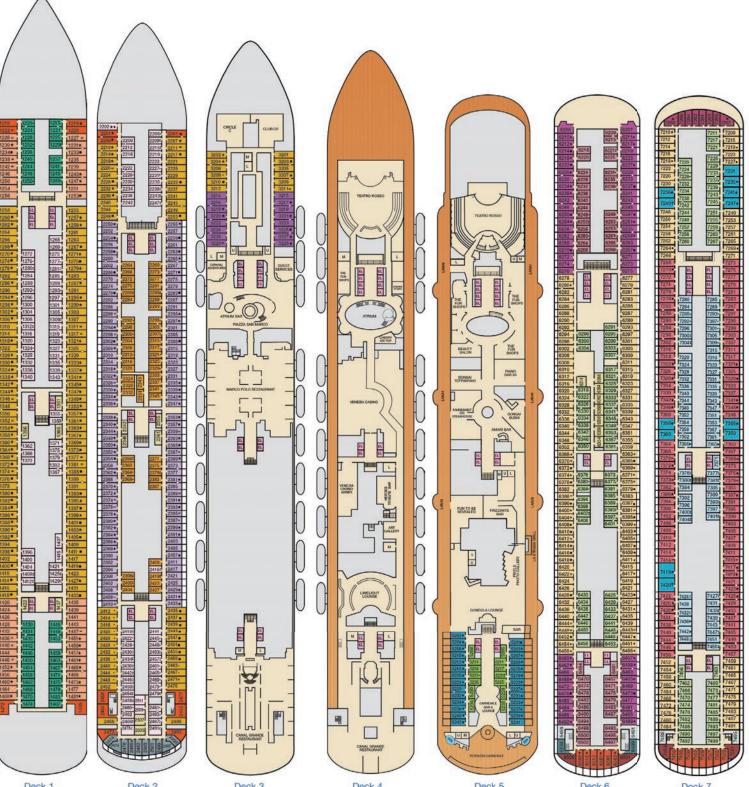

### **DECK PLANS**

### CATEGORIES

PT Porthole

4B 4C 4D 4E 4F 4G 4H Interior

Interior with Picture Window (obstructed views)

6L 6M 6N Deluxe Ocean View

70 Cove Balcony

45 Interior 65 Ocean View (obstructed views) 87 85 Balcony 55 Suite Spa accommodations include private access, special amenities and priority reservations at the Cloud 9 Spa.

Grand Suite

Gross Tonnage: 130,000 Length: 1,004 Feet Beam: 122 Feet Cruising Speed: 20 Knots Guest Capacity: 3,690 (Double Occupancy)
Total Staff: 1,386 Registry: Panama