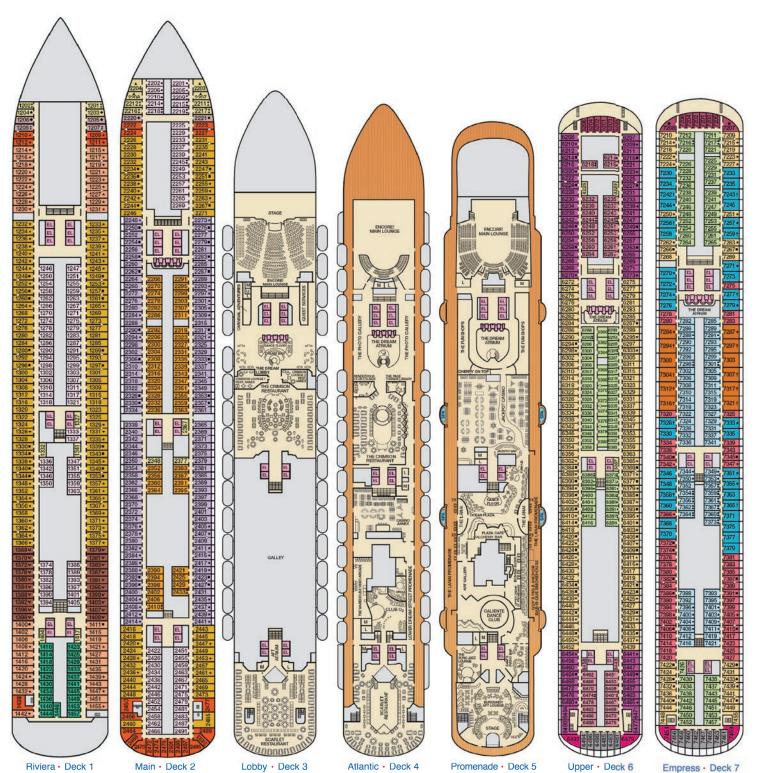

### CARNIVAL BREEZE®

### **ACCOMMODATIONS SYMBOL LEGEND**

- ▲ Twin Bed and Single Sofa Bed
- ★ 2 Twin Beds (convert to King) and Single Sofa Bed
- 2 Twin Beds (convert to King) and 1 Upper Pullman
- : 2 Twin Beds (convert to King) and 2 Upper Pullmans
- 2 Twin Beds (convert to King), Single Sofa Bed and 1 Upper Pullman
- † 2 Twin Beds (convert to King) and Double Sofa Bed
- 2 Twin Beds (convert to King), Single Sofa Bed and 2 Upper Pullmans. Beds do not convert to King when both Upper Pullmans in use.
- Stateroom with 2 Porthole Windows
- Connecting staterooms (ideal for families and groups of friends)
- \* Twin Beds do not convert to a King Bed.
- U Unisex Wheelchair Accessible Restroom
- All accommodations are non-smoking.

Accessible staterooms are available for guests with disabilities. Please contact Guest Access Services at 1-800-438-6744 ext. 70025 for details, or visit

Junior Suites with obstructed views: 9205, 9206.

Grand Suite

Gross Tonnage: 130,000 Length: 1,004 Feet Beam: 122 Feet Cruising Speed: 20 Knots Guest Capacity: 3,690 (Double Occupancy)
Total Staff: 1,386 Registry: Panama