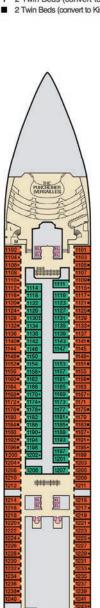

### **ACCOMMODATIONS SYMBOL LEGEND**

- ▲ Twin Bed and Single Sofa Bed
- ★ 2 Twin Beds (convert to King) and Single Sofa Bed
- 2 Twin Beds (convert to King) and 1 Upper Pullman
- : 2 Twin Beds (convert to King) and 2 Upper Pullmans
- 2 Twin Beds (convert to King), Single Sofa Bed and 1 Upper Pullman
- † 2 Twin Beds (convert to King) and Double Sofa Bed
- 2 Twin Beds (convert to King), Single Sofa Bed and 2 Upper Pullmans. Beds do not convert to King when both Upper Pullmans in use.
- Stateroom with 2 Porthole Windows
- Connecting staterooms (ideal for families and groups of friends)
- \* Twin Beds do not convert to a King Bed.
- U Unisex Wheelchair Accessible Restroom
- All accommodations are non-smoking.

Accessible staterooms are available for guests with disabilities. Please contact Guest Access Services at 1-800-438-6744 ext. 70025 for details, or visit

Junior Suites with obstructed views: 9205, 9206.