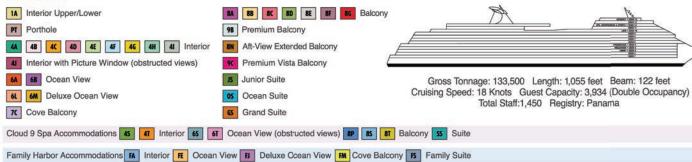

### CATEGORIES

PT Porthole

4B 4C 4D 4E 4F 4G 4H Interior

Interior with Picture Window (obstructed views)

6L 6M 6N Deluxe Ocean View

70 Cove Balcony

45 Interior 65 Ocean View (obstructed views) 87 85 Balcony 55 Suite Spa accommodations include private access, special amenities and priority reservations at the Cloud 9 Spa.

Grand Suite

Gross Tonnage: 130,000 Length: 1,004 Feet Beam: 122 Feet Cruising Speed: 20 Knots Guest Capacity: 3,690 (Double Occupancy)
Total Staff: 1,386 Registry: Panama