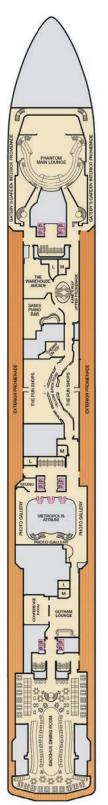

### **DECK PLANS**

### CATEGORIES

PT Porthole

4B 4C 4D 4E 4F 4G 4H Interior

Interior with Picture Window (obstructed views)

6L 6M 6N Deluxe Ocean View

70 Cove Balcony

45 Interior 65 Ocean View (obstructed views) 87 85 Balcony 55 Suite Spa accommodations include private access, special amenities and priority reservations at the Cloud 9 Spa.

Grand Suite

Gross Tonnage: 130,000 Length: 1,004 Feet Beam: 122 Feet Cruising Speed: 20 Knots Guest Capacity: 3,690 (Double Occupancy)
Total Staff: 1,386 Registry: Panama