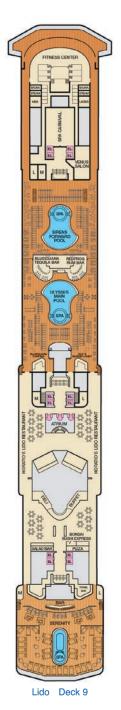

Captain's Suite

Gross Tonnage: 110,000 Length: 952 Feet Beam: 116 Feet Cruising Speed: 21 Knots Guest Capacity: 2,980 (Double Occupancy)
Total Staff: 1,150 Registry: Panama

Empress • Deck 7

Verandah · Deck 8

Lido • Deck 9

Panorama · Deck 10

Aft Spa • Deck 11

Aft Sun • Deck 12