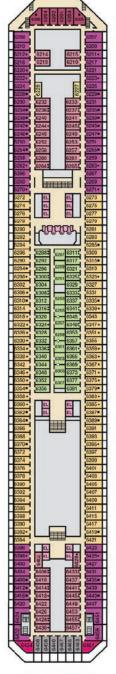

# CARNIWAL PRIDE®

Riviera · Deck 1

Promenade · Deck 2

Atlantic • Deck 3

Main · Deck 4

Upper • Deck 5

#### **CATEGORIES**

Interior with Window (obstructed views)

7A Balcony (obstructed views)

8A 8B 8C 8D 8E 8F Balcony

8J 8K Extended Balcony

8M Aft-View Extended Balcony

Gross Tonnage: 88,500 Length: 963 Feet Beam: 106 Feet Cruising Speed: 22 Knots Guest Capacity: 2,124 (Double Occupancy) Total Staff: 930 Registry: Panama

Grand Suite

Lido · Deck 9

Sky · Deck 12