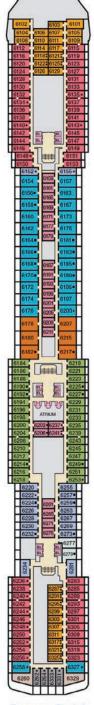

## CARNIWAL LIBERTY®

#### **ACCOMMODATIONS SYMBOL LEGEND**

- ▲ Twin Bed and Single Sofa Bed
- 2 Twin Beds (convert to King) and Single Sofa bed
- 2 Twin Beds (convert to King) and 1 Upper Pullman
- 2 Twin Beds (convert to King) and 2 Upper Pullmans
- 2 Twin Beds (convert to King), Single Sofa Bed and 1 Upper Pullman
- † 2 Twin Beds (convert to King) and Double Sofa Bed
- 2 Twin Beds (convert to King), Single Sofa Bed with Convertible Bunk
- 2 Twin Beds (convert to King), Single Sofa Bed, 1 Upper Pullman and 1 Lower Pullman
- Stateroom with 2 Porthole Windows

- Connecting staterooms (ideal for families and groups of friends)
- Twin beds do not convert to a King Bed.
- 68 Staterooms with obstructed views: 2446, 2449.
- All accommodations are non-smoking.

Accessible staterooms are available for guests with disabilities. Please contact Guest Access Services at 1-800-438-6744 ext. 70025 for details, or visit http://www.carnival.com/about-carnival/special-needs.aspx.

Riviera · Deck 1

Main • Deck 2

Lobby • Deck 3

Promenade • Deck 5

#### CATEGORIES

PT Porthole

4A 4B 4C 4D 4E 4F 4G 4H Interior

Interior with Picture Window (obstructed views)

6A 6B 6C Ocean View

8A 8B 8C 8D 8E 8F Balcony