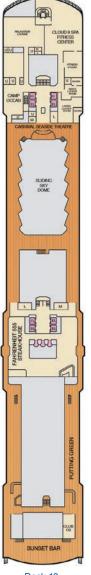

Captain's Suite

Gross Tonnage: 110,000 Length: 952 Feet Beam: 116 Feet Cruising Speed: 21 Knots Guest Capacity: 2,980 (Double Occupancy)
Total Staff: 1,150 Registry: Panama

Empress • Deck 7

Verandah · Deck 8

Lido • Deck 9

Panorama · Deck 10

Aft Spa • Deck 11

Aft Sun • Deck 12