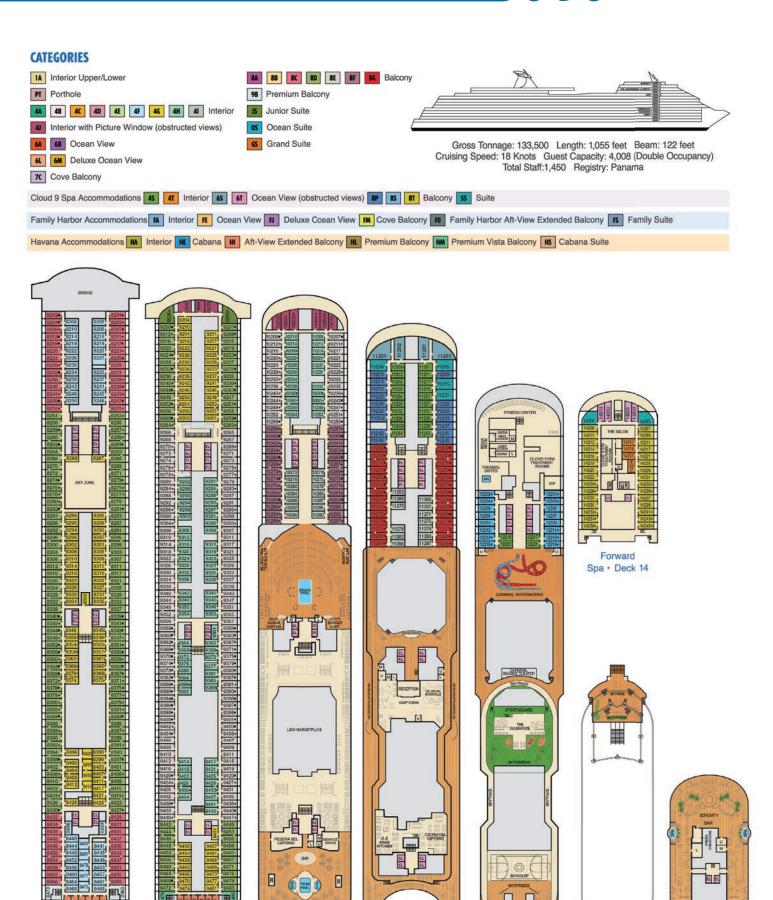

### **DECK PLANS**

### CATEGORIES

PT Porthole

4B 4C 4D 4E 4F 4G 4H Interior

Interior with Picture Window (obstructed views)

6L 6M 6N Deluxe Ocean View

70 Cove Balcony

45 Interior 65 Ocean View (obstructed views) 87 85 Balcony 55 Suite Spa accommodations include private access, special amenities and priority reservations at the Cloud 9 Spa.

Grand Suite

Gross Tonnage: 130,000 Length: 1,004 Feet Beam: 122 Feet Cruising Speed: 20 Knots Guest Capacity: 3,690 (Double Occupancy)
Total Staff: 1,386 Registry: Panama