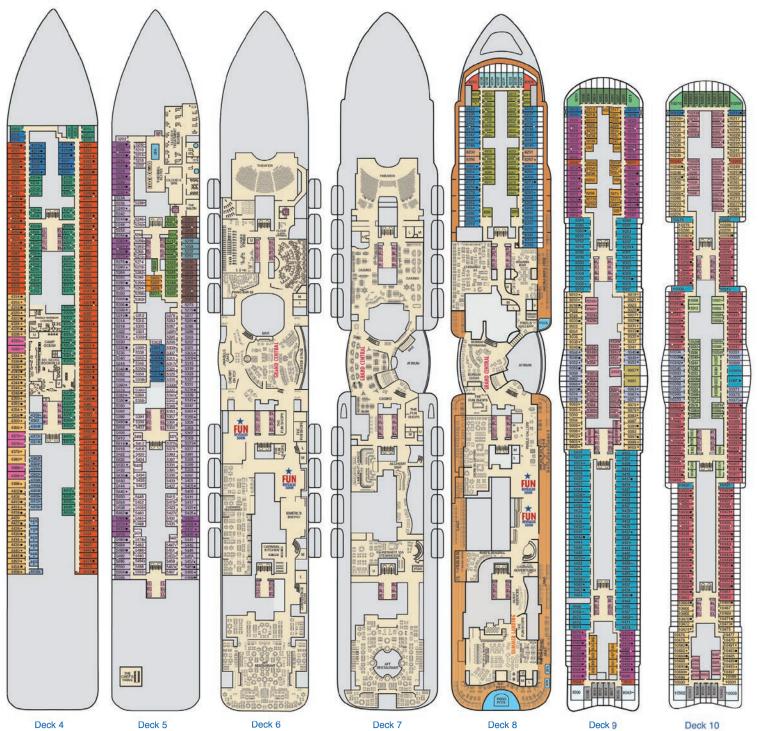

### **DECK PLANS**

### CATEGORIES

PT Porthole

4B 4C 4D 4E 4F 4G 4H Interior

Interior with Picture Window (obstructed views)

6L 6M 6N Deluxe Ocean View

70 Cove Balcony

45 Interior 65 Ocean View (obstructed views) 87 85 Balcony 55 Suite Spa accommodations include private access, special amenities and priority reservations at the Cloud 9 Spa.

Grand Suite

Gross Tonnage: 130,000 Length: 1,004 Feet Beam: 122 Feet Cruising Speed: 20 Knots Guest Capacity: 3,690 (Double Occupancy)
Total Staff: 1,386 Registry: Panama