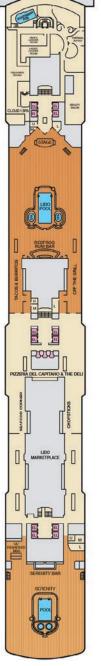

Main • Deck 2

Lobby • Deck 3

Promenade • Deck 5

### **CATEGORIES**

PT Porthole

4A 4B 4C 4D 4E 4F 4G 4H Interior

Interior with Picture Window (obstructed views)

6A 6B 6C Ocean View

6J Scenic Ocean View

6K Scenic Grand Ocean View

65 Grand Suite

Captain's Suite

Gross Tonnage: 110,000 Length: 952 Feet Beam: 116 Feet Cruising Speed: 21 Knots Guest Capacity: 2,980 (Double Occupancy)
Total Staff: 1,150 Registry: Panama

Empress • Deck 7

Verandah · Deck 8