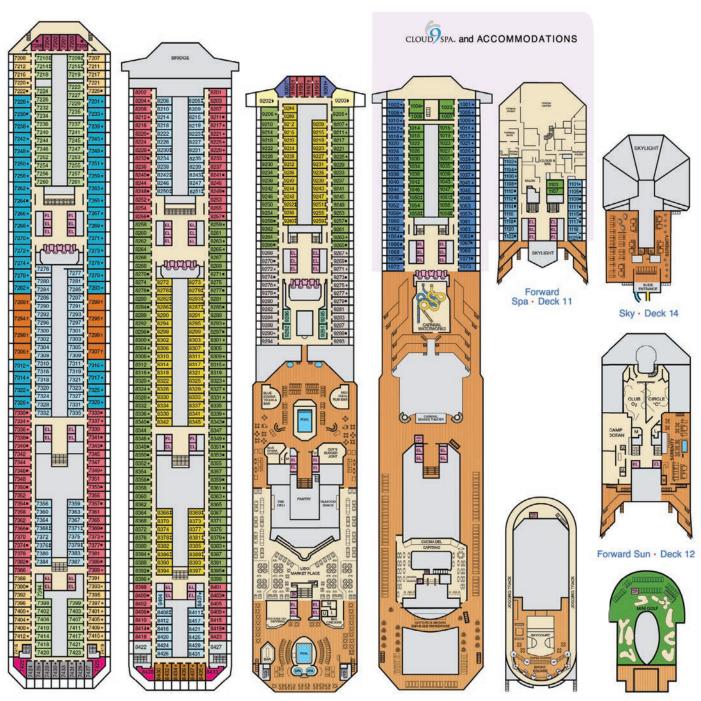

### **ACCOMMODATIONS SYMBOL LEGEND**

- ▲ Twin Bed and Single Sofa Bed
- ★ 2 Twin Beds (convert to King) and Single Sofa Bed
- 2 Twin Beds (convert to King) and 1 Upper Pullman
- : 2 Twin Beds (convert to King) and 2 Upper Pullmans
- 2 Twin Beds (convert to King), Single Sofa Bed and 1 Upper Pullman
- † 2 Twin Beds (convert to King) and Double Sofa Bed
- 2 Twin Beds (convert to King), Single Sofa Bed and 2 Upper Pullmans. Beds do not convert to King when both Upper Pullmans in use.
- Stateroom with 2 Porthole Windows
- Connecting staterooms (ideal for families and groups of friends)
- \* Twin Beds do not convert to a King Bed.
- U Unisex Wheelchair Accessible Restroom
- All accommodations are non-smoking.

Accessible staterooms are available for guests with disabilities. Please contact Guest Access Services at 1-800-438-6744 ext. 70025 for details, or visit

Junior Suites with obstructed views: 9205, 9206.

### CATEGORIES

PT Porthole

4B 4C 4D 4E 4F 4G 4H Interior

Interior with Picture Window (obstructed views)

6L 6M 6N Deluxe Ocean View

70 Cove Balcony

45 Interior 65 Ocean View (obstructed views) 87 85 Balcony 55 Suite Spa accommodations include private access, special amenities and priority reservations at the Cloud 9 Spa.

Grand Suite

Gross Tonnage: 130,000 Length: 1,004 Feet Beam: 122 Feet Cruising Speed: 20 Knots Guest Capacity: 3,690 (Double Occupancy)
Total Staff: 1,386 Registry: Panama