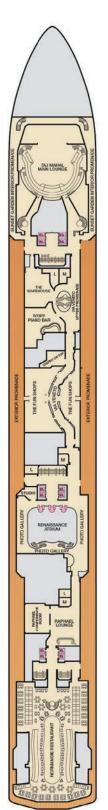

# CARNIWAL PRIDE®

### ACCOMMODATIONS SYMBOL LEGEND

- ★ 2 Twin Beds (convert to King) and Single Sofa Bed
- 2 Twin Beds (convert to King) and 1 Upper Pullman
- : 2 Twin Beds (convert to King) and 2 Upper Pullmans
- Connecting staterooms (ideal for families and groups of friends)
- Unisex Wheelchair Accessible Restroom

All accommodations are non-smoking.

Accessible staterooms are available for guests with disabilities. Please contact Guest Access Services at 1-800-438-6744 ext. 70025 for details, or visit http://www.carnival.com/about-carnival/special-needs.aspx

Riviera · Deck 1

Promenade · Deck 2

Atlantic • Deck 3

Main · Deck 4

Upper • Deck 5

#### **CATEGORIES**

Interior with Window (obstructed views)

7A Balcony (obstructed views)

8A 8B 8C 8D 8E 8F Balcony

8J 8K Extended Balcony

8M Aft-View Extended Balcony

Gross Tonnage: 88,500 Length: 963 Feet Beam: 106 Feet Cruising Speed: 22 Knots Guest Capacity: 2,124 (Double Occupancy) Total Staff: 930 Registry: Panama

Grand Suite

Lido · Deck 9

Sky · Deck 12