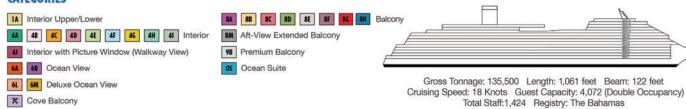

### **ACCOMMODATIONS SYMBOL LEGEND**

- ▲ Twin Bed and Single Sofa Bed
- ★ 2 Twin Beds (convert to King) and Single Sofa Bed
- 2 Twin Beds (convert to King) and 1 Upper Pullman
- : 2 Twin Beds (convert to King) and 2 Upper Pullmans
- 2 Twin Beds (convert to King), Single Sofa Bed and 1 Upper Pullman
- † 2 Twin Beds (convert to King) and Double Sofa Bed
- 2 Twin Beds (convert to King), Single Sofa Bed and 2 Upper Pullmans. Beds do not convert to King when both Upper Pullmans in use.
- Stateroom with 2 Porthole Windows
- Connecting staterooms (ideal for families and groups of friends)
- \* Twin Beds do not convert to a King Bed.
- U Unisex Wheelchair Accessible Restroom
- All accommodations are non-smoking.

### CATEGORIES

PT Porthole

4B 4C 4D 4E 4F 4G 4H Interior

Interior with Picture Window (obstructed views)

6L 6M 6N Deluxe Ocean View

70 Cove Balcony

45 Interior 65 Ocean View (obstructed views) 87 85 Balcony 55 Suite Spa accommodations include private access, special amenities and priority reservations at the Cloud 9 Spa.