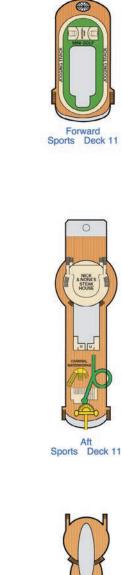

ex Wheelchair Accessible Restroom
  - Staterooms with Picture Window instead of French Door: 4202, 4203, 4205, 4207.
- All accommodations are non-smoking.

Accessible staterooms are available for guests with disabilities. Please contact Guest Access Services at 1-800-438-6744 ext. 70025 for details, or visit http://www.carnival.com/about-carnival/special-needs.aspx













Riviera · Deck 1

Promenade Deck 2

Deck 2

Atlantic Deck 3

#### **CATEGORIES**



4K Interior with Window (obstructed views)

7A Balcony (obstructed views)

8A 8B 8C 8D 8E 8F Balcony

8 Extended Balcony

8M Aft-View Extended Balcony



Gross Tonnage: 88,500 Length: 963 Feet Beam: 106 Feet Cruising Speed: 22 Knots Guest Capacity: 2,124 (Double Occupancy) Total Staff: 930 Registry: Panama





65 Grand Suite









## CARNIWAL PANORAMA®

#### **ACCOMMODATIONS SYMBOL LEGEND**

- ▲ Twin Bed and Single Sofa Bed
- ★ 2 Twin Beds (convert to King) and Single Sofa Bed
- · 2 Twin Beds (convert to King) and 1 Upper Pullman
- : 2 Twin Beds (convert to King) and 2 Upper Pullmans
- 2 Twin Beds (convert to King), Single Sofa Bed and 1 Upper Pullman
- † 2 Twin Beds (convert to King) and Double Sofa Bed
- 2 Twin Beds (convert to King), Single Sofa Bed and 2 Upper Pullmans. Beds do not convert to King when both Upper Pullmans in use.
- ∞ 2 Twin Beds (convert to King), Double Sofa Bed and 1 Upper Pullman
- 2 Twin Beds (convert to King), Single Sofa Bed with Convertible Bunk
- Stateroom with 2 Porthole Windows
- Connecting staterooms (ideal for families and groups
- Twin Beds do not convert to a King Bed.
- Unisex W