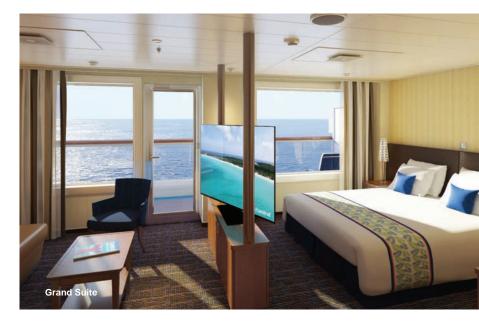

Grand Suite

Gross Tonnage: 130,000 Length: 1,004 Feet Beam: 122 Feet Cruising Speed: 20 Knots Guest Capacity: 3,690 (Double Occupancy)
Total Staff: 1,386 Registry: Panama