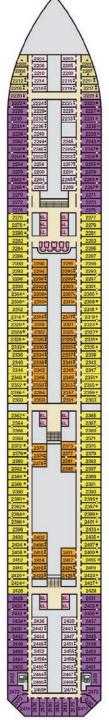

### CARNIWAL GLORY®

### **ACCOMMODATIONS SYMBOL LEGEND**

- ▲ Twin Bed and Single Sofa Bed
- ★ 2 Twin Beds (convert to King) and Single Sofa Bed
- 2 Twin Beds (convert to King) and 1 Upper Pullman
- 2 Twin Beds (convert to King) and 2 Upper Pullmans
- 2 Twin Beds (convert to King), Single Sofa Bed and 1 Upper Pullman
- † 2 Twin Beds (convert to King) and Double Sofa Bed
- 2 Twin Beds (convert to King), Double Sofa Bed and 1 Lower Pullman
- 2 Twin Beds (convert to King), Single Sofa Bed with Convertible Bunk
- Stateroom with 2 Porthole Windows
- Unisex Wheelchair Accessible Restroom
- Connecting staterooms (ideal for families and groups of friends)
- Twin beds do not convert to a King Bed.
- 68 Staterooms with obstructed views: 2446, 2449.
- All accommodations are non-smoking.

Accessible staterooms are available for guests with disabilities. Please contact Guest Access Services at 1-800-438-6744 ext. 70025 for details, or visit http://www.carnival.com/about-carnival/special-needs.aspx

Riviera · Deck 1

Main · Deck 2

### DECK PLANS

### CATEGORIES

PT Porthole

48 4C 4D 4E 4F 4G 4H Interior

Interior with Picture Window (obstructed views)

JS Junior Suite

68 6C Ocean View

6J Scenic Ocean View

6K Scenic Grand Ocean View