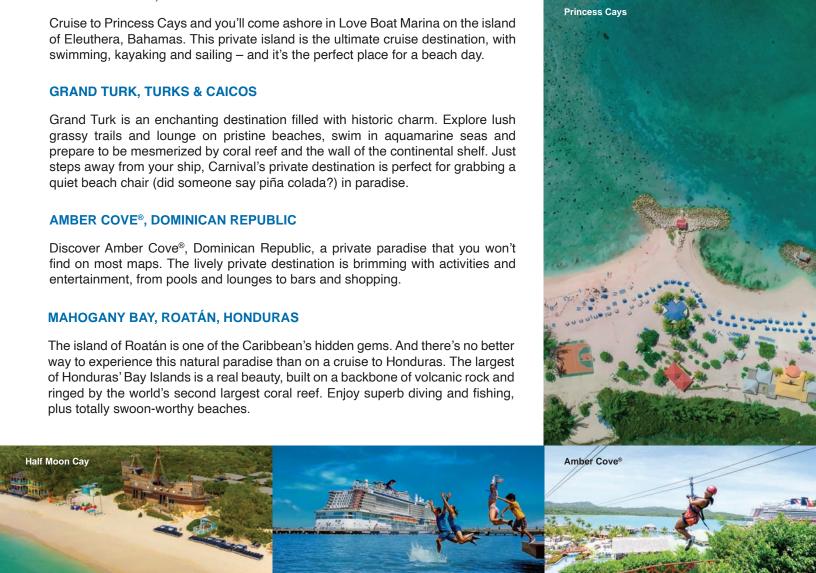

### HALF MOON CAY, THE BAHAMAS

Looking for a once in a lifetime escape? Then SMILE! because this private island means full-on-fun. Half Moon Cay ranks among the most special of The Bahamas' 700+ islands. Case in point: it was named **Best Private Island by Porthole Cruise Magazine...for the 20th straight year!** Play in turquoise seas, ride horseback on powdery white sand or gently paddle a kayak through acres of protected lagoon as you encounter silky-smooth stingrays and so much more.

### PRINCESS CAYS, THE BAHAMAS

**Grand Turk** 