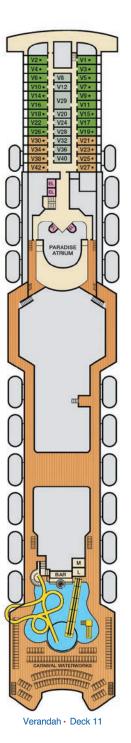

### **DECK PLANS**

### CATEGORIES

PT Porthole

4B 4C 4D 4E 4F 4G 4H Interior

Interior with Picture Window (obstructed views)

6L 6M 6N Deluxe Ocean View

70 Cove Balcony

45 Interior 65 Ocean View (obstructed views) 87 85 Balcony 55 Suite Spa accommodations include private access, special amenities and priority reservations at the Cloud 9 Spa.

Grand Suite

Gross Tonnage: 130,000 Length: 1,004 Feet Beam: 122 Feet Cruising Speed: 20 Knots Guest Capacity: 3,690 (Double Occupancy)
Total Staff: 1,386 Registry: Panama