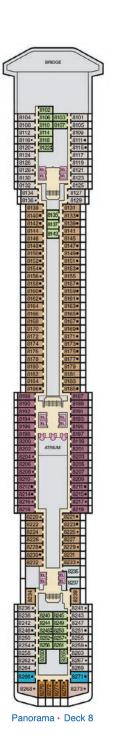

## CARNIWAL PANORAMA®

#### **ACCOMMODATIONS SYMBOL LEGEND**

- ▲ Twin Bed and Single Sofa Bed
- ★ 2 Twin Beds (convert to King) and Single Sofa Bed
- · 2 Twin Beds (convert to King) and 1 Upper Pullman
- : 2 Twin Beds (convert to King) and 2 Upper Pullmans
- 2 Twin Beds (convert to King), Single Sofa Bed and 1 Upper Pullman
- † 2 Twin Beds (convert to King) and Double Sofa Bed
- 2 Twin Beds (convert to King), Single Sofa Bed and 2 Upper Pullmans. Beds do not convert to King when both Upper Pullmans in use.
- ∞ 2 Twin Beds (convert to King), Double Sofa Bed and 1 Upper Pullman
- 2 Twin Beds (convert to King), Single Sofa Bed with Convertible Bunk
- Stateroom with 2 Porthole Windows
- Connecting staterooms (ideal for families and groups
- Twin Beds do not convert to a King Bed.
- Unisex Wheelchair Accessible Restroom
- Junior Suites with obstructed views: 9205, 9206.
- 68 Staterooms with obstructed views:3229, 3232, 3233, 3236, 3237, 3240, 3241, 3244, 3245, 3248, 3249 and 3252.
- All accommodations are non-smoking.

Accessible staterooms are available for guests with disabilities. Please contact Guest Access Services at 1-800-438-6744 ext. 70025 for details, or visit

### 222

Deck 8

Deck 9

Lido • Deck 10

Deck 11

Spa, WaterWorks

& Sports • Deck 12

Aft Spa · Deck 14