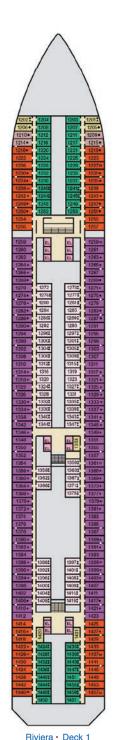

### CARNIWAL GLORY®

### **ACCOMMODATIONS SYMBOL LEGEND**

- ▲ Twin Bed and Single Sofa Bed
- ★ 2 Twin Beds (convert to King) and Single Sofa Bed
- 2 Twin Beds (convert to King) and 1 Upper Pullman
- 2 Twin Beds (convert to King) and 2 Upper Pullmans
- 2 Twin Beds (convert to King), Single Sofa Bed and 1 Upper Pullman
- † 2 Twin Beds (convert to King) and Double Sofa Bed
- 2 Twin Beds (convert to King), Double Sofa Bed and 1 Lower Pullman
- 2 Twin Beds (convert to King), Single Sofa Bed with Convertible Bunk
- Stateroom with 2 Porthole Windows
- Unisex Wheelchair Accessible Restroom
- Connecting staterooms (ideal for families and groups of friends)
- Twin beds do not convert to a King Bed.
- 68 Staterooms with obstructed views: 2446, 2449.
- All accommodations are non-smoking.

Accessible staterooms are available for guests with disabilities. Please contact Guest Access Services at 1-800-438-6744 ext. 70025 for details, or visit http://www.carnival.com/about-carnival/special-needs.aspx

Riviera · Deck 1

Main · Deck 2

### DECK PLANS

### CATEGORIES

PT Porthole

48 4C 4D 4E 4F 4G 4H Interior

Interior with Picture Window (obstructed views)

JS Junior Suite

68 6C Ocean View

6J Scenic Ocean View

6K Scenic Grand Ocean View