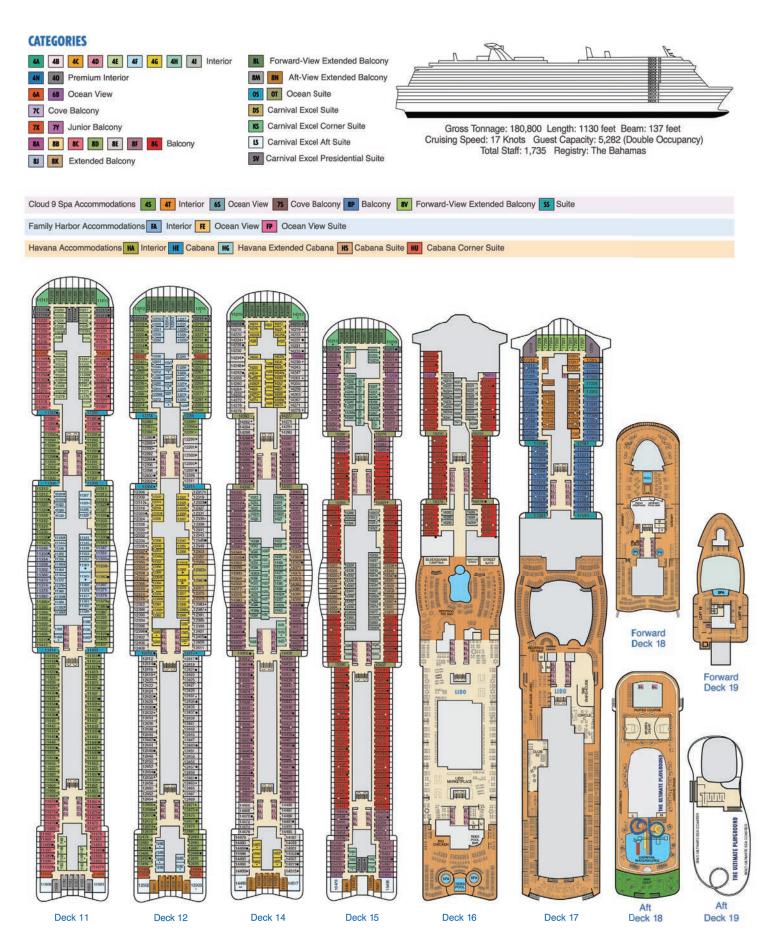

### CATEGORIES 4A 4B 4C 4D 4E 4F 4G 4H 4I Interior Forward-View Extended Balcony 40 Premium Interior 8N Aft-View Extended Balcony Ocean Suite 68 Ocean View 70 Cove Balcony Carnival Excel Suite Carnival Excel Corner Suite 7Y Junior Balcony Gross Tonnage: 183,521 Length: 1130 feet Beam: 137 feet Cruising Speed: 17 Knots Guest Capacity: 5,374 (Double Occupancy) Carnival Excel Aft Suite 88 8C 8D 8E 8F 8G Balcony Total Staff: 1,735 Registry: Panama SV Carnival Excel Presidential Suite 8J 8K Extended Balcony Cloud 9 Spa Accommodations 45 41 Interior 65 Ocean View 75 Cove Balcony 87 Forward-View Extended Balcony 55 Suite Family Harbor Accommodations A Interior F Ocean View P Ocean View Suite Havana Accommodations RA Interior RE Cabana R6 Havana Extended Cabana R5 Cabana Suite RU Cabana Corner Suite 4 Forward Deck 18 ST'S LIDO Forward Deck 19 Same a MARKETPLACE 90

Deck 11

Deck 12

Deck 14

Deck 15

Deck 16

Deck 17

Deck 18

Deck 19