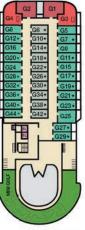

# CARNIVAL LEGEND®

#### **CATEGORIES**

Interior with Window (obstructed views)

7A Balcony (obstructed views)

88 8C 8D 8E 8F Balcony

8J 8K Extended Balcony

8M Aft-View Extended Balcony

Gross Tonnage: 88,500 Length: 963 Feet Beam: 106 Feet Cruising Speed: 22 Knots Guest Capacity: 2,124 (Double Occupancy) Total Staff: 930 Registry:The Bahamas

65 Grand Suite

Aft Sports • Deck 11

Sky · Deck 12

Verandah · Deck 7 Panorama • Deck 8