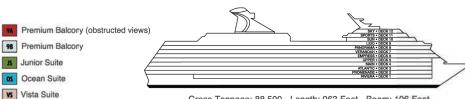

#### **CATEGORIES**

Interior with Window (obstructed views)

7A Balcony (obstructed views)

88 8C 8D 8E 8F Balcony

8J 8K Extended Balcony

8M Aft-View Extended Balcony

Gross Tonnage: 88,500 Length: 963 Feet Beam: 106 Feet Cruising Speed: 22 Knots Guest Capacity: 2,124 (Double Occupancy) Total Staff: 930 Registry:The Bahamas

65 Grand Suite

Aft Sports • Deck 11

Sky · Deck 12

Verandah · Deck 7 Panorama • Deck 8