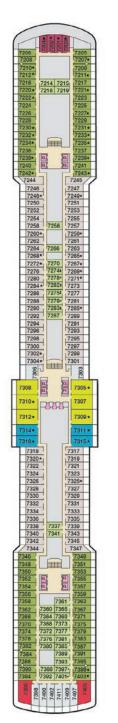

Main • Deck 2

Lobby • Deck 3

Atlantic • Deck 4

Promenade • Deck 5

### **CATEGORIES**

PT Porthole

Interior with Picture Window (Walkway View)

68 6C Ocean View 6 Scenic Ocean View

6K Scenic Grand Ocean View

Captain's Suite

Lido • Deck 9

Panorama • Deck 10

Aft Spa · Deck 11

Aft Sun • Deck 12