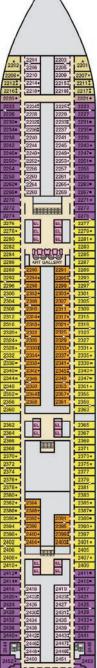

### DECK PLANS

### CATEGORIES

PT Porthole

48 4C 4D 4E 4F 4G 4H Interior

Interior with Picture Window (obstructed views)

JS Junior Suite

68 6C Ocean View

6J Scenic Ocean View

6K Scenic Grand Ocean View