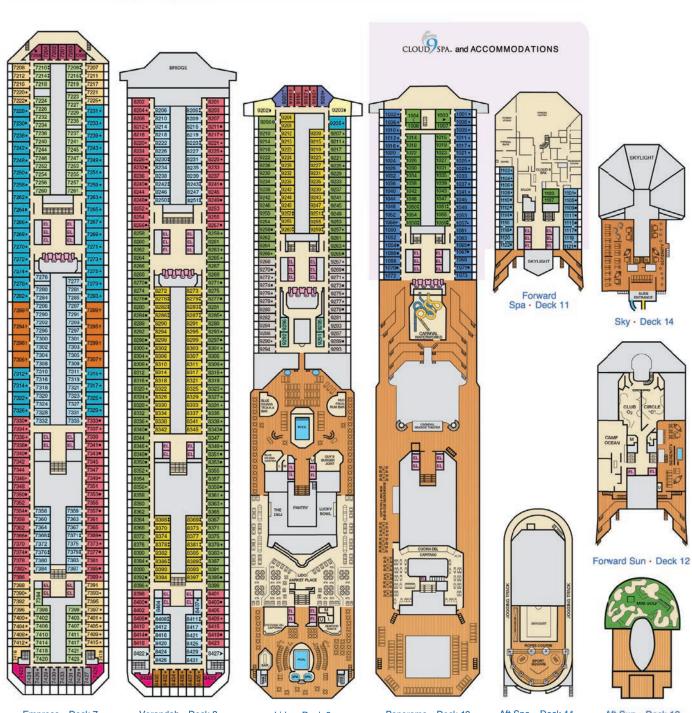

ing) and Double Sofa Bed
- 2 Twin Beds (convert to King), Double Sofa Bed and 1 Lower Pullman
- 2 Twin Beds (convert to King), Single Sofa Bed with Convertible Bunk
- Stateroom with 2 Porthole Windows
- Connecting staterooms (ideal for families and groups of friends)
- Twin beds do not convert to a King Bed.
- U Unisex Wheelchair Accessible Restroom



Cloud 9 Spa Balconies with obstructed views: 1001,1002. 68 Staterooms with obstructed views: 2428, 2429.

All accommodations are non-smoking.

Accessible staterooms are available for guests with disabilities. Please contact Guest Access Services at 1-800-438-6744 ext. 70025 for details, or visit http://www.carnival.com/about-carnival/special-needs.aspx















### $\mathcal{N}$



Cloud 9 Spa Accommodations 45 Interior 8P 85 Balcony



Empress · Deck 7 Verandah · Deck 8 Lido · Deck 9 Panorama · Deck 10 Aft Spa · Deck 11 Aft Sun · Deck 12

## CARNIVAL SUNSHINE®

#### ACCOMMODATIONS SYMBOL LEGEND

- ▲ Twin Bed and Single Sofa Bed
- 2 Twin Beds (convert to King) and Single Sofa Bed
- · 2 Twin Beds (convert to King) and 1 Upper Pullman
- : 2 Twin Beds (convert to King) and 2 Upper Pullmans
- 2 Twin Beds (convert to King), Single Sofa Bed and 1 Upper Pullman
- † 2 Twin Beds (convert to King) and Double Sofa Bed
- 2 Twin Beds (convert to King), Double Sofa Bed and
   1 Lower Pullman
- · Stateroom with 2 Porthole Windows
- Connecting staterooms (ideal for families and groups of friends)
- ★ Twin Beds do not convert to a King Bed.
- U Unisex Wheelchair Accessible Restroom

do not convert to King when both Upper Pullmans in use