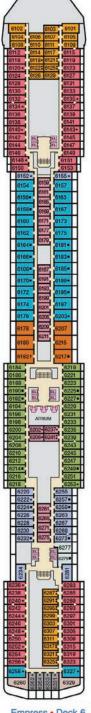

Accessible staterooms are available for guests with disabilities. Please contact Guest Access Services at 1-800-438-6744 ext. 70025 for details, or visit

Junior Suites with obstructed views: 9205, 9206.

### CATEGORIES

PT Porthole

4B 4C 4D 4E 4F 4G 4H Interior

Interior with Picture Window (obstructed views)

6L 6M 6N Deluxe Ocean View

70 Cove Balcony

45 Interior 65 Ocean View (obstructed views) 87 85 Balcony 55 Suite Spa accommodations include private access, special amenities and priority reservations at the Cloud 9 Spa.

Grand Suite

Gross Tonnage: 130,000 Length: 1,004 Feet Beam: 122 Feet Cruising Speed: 20 Knots Guest Capacity: 3,690 (Double Occupancy)
Total Staff: 1,386 Registry: Panama