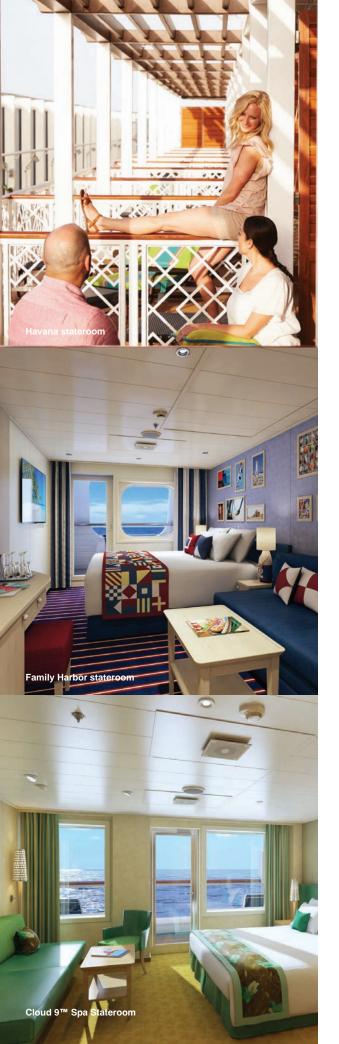

### STATEROOMS & SUITES

When it comes to staterooms, one size only fits some. That's why we've got enough variety to satisfy any type of fun seeker. Wrap up a full day of Carnival fun with a good night's sleep in the best room for you.

### **FAMILY HARBOR STATEROOMS & SUITES\***

Loved by kids and parents alike, **Family Harbor** staterooms are located near the **Family Harbor Lounge**, an exclusive spot serving breakfast in the morning and snacks throughout the day, plus activities like board games, movies, video games and more. The **Family Harbor** benefits follow you around the ship, as kids eat free in most onboard specialty restaurants. Plus, get one free evening of **Night Owls™** babysitting service, so you can enjoy some much-deserved alone time.

### CLOUD 9™ SPA STATEROOMS & SUITES\*

Once you're inside a **Cloud 9™ Spa** stateroom, you might not want to leave (or change out of your spa-branded bathrobes and slippers). Whether you choose a stretch-out suite or an interior room, you'll relax in soothing décor, revel in Elemis toiletries and enjoy exclusive perks. Think: priority spa reservations, free fitness classes, unlimited access to the thermal suites, special discounts on treatments during port days and more. (And on ships with a **Hydrotherapy Pool**, you're welcome to use it as much as you want!)

#### **HAVANA STATEROOMS & SUITES\***

We love to cruise as much as anyone, but when you book a **Havana Stateroom**, it's like you're no longer on a ship: you're at an exclusive island resort. But unlike most spots on land, you're never far from the ocean, or from the **Havana Bar™** and pool area, which you'll enjoy exclusive access to. Upgrade to a **Havana Cabana** for an extra-large outdoor space, or a **Havana Cabana Suite** for more space and with a luxurious rain shower. (All Havana stateroom guests must be 12 or older.)