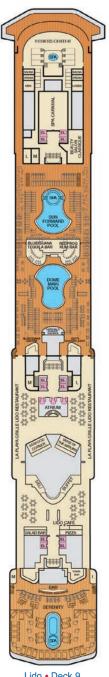

## CARNIVAL JUBILEETM

### CATEGORIES 4A 4B 4C 4D 4E 4F 4G 4H 4I Interior Forward-View Extended Balcony 40 Premium Interior 8N Aft-View Extended Balcony Ocean Suite 68 Ocean View 70 Cove Balcony Carnival Excel Suite Carnival Excel Corner Suite 7Y Junior Balcony Gross Tonnage: 183,521 Length: 1130 feet Beam: 137 feet Cruising Speed: 17 Knots Guest Capacity: 5,374 (Double Occupancy) Carnival Excel Aft Suite 88 8C 8D 8E 8F 8G Balcony Total Staff: 1,735 Registry: Panama SV Carnival Excel Presidential Suite 8J 8K Extended Balcony Cloud 9 Spa Accommodations 45 41 Interior 65 Ocean View 75 Cove Balcony 87 Forward-View Extended Balcony 55 Suite Family Harbor Accommodations A Interior F Ocean View P Ocean View Suite Havana Accommodations RA Interior RE Cabana R6 Havana Extended Cabana R5 Cabana Suite RU Cabana Corner Suite 4 Forward Deck 18 ST'S LIDO Forward Deck 19 Same a MARKETPLACE 90

Deck 11

Deck 12

Deck 14

Deck 15

Deck 16

Deck 17

Deck 18

Deck 19