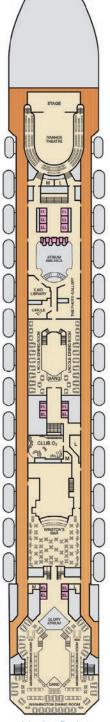

### **CATEGORIES**

PT Porthole

4A 4B 4C 4D 4E 4F 4G 4H Interior

Interior with Picture Window (obstructed views)

6A 6B 6C Ocean View

6J Scenic Ocean View

6K Scenic Grand Ocean View

65 Grand Suite

Captain's Suite

Gross Tonnage: 110,000 Length: 952 Feet Beam: 116 Feet Cruising Speed: 21 Knots Guest Capacity: 2,980 (Double Occupancy)
Total Staff: 1,150 Registry: Panama

Empress • Deck 7

Verandah · Deck 8

Lido • Deck 9

Panorama · Deck 10

Aft Spa • Deck 11

Aft Sun • Deck 12