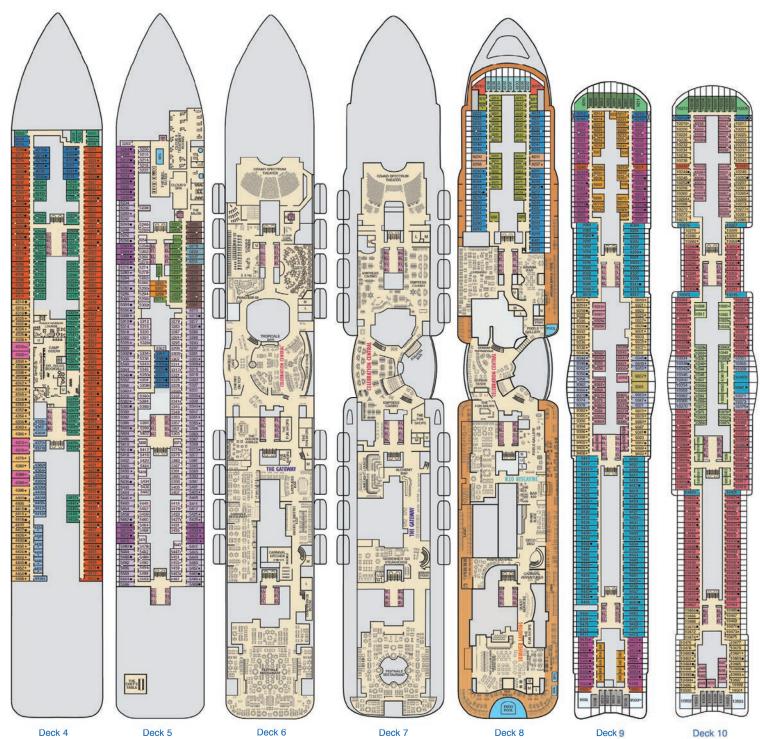

Main • Deck 2

Lobby • Deck 3

Atlantic • Deck 4

Promenade • Deck 5

### **CATEGORIES**

PT Porthole

Interior with Picture Window (Walkway View)

68 6C Ocean View 6 Scenic Ocean View

6K Scenic Grand Ocean View

Captain's Suite

Lido • Deck 9

Panorama • Deck 10

Aft Spa · Deck 11

Aft Sun • Deck 12