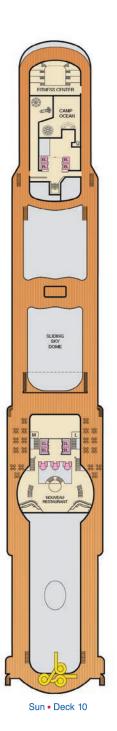

## CARNIVAL JUBILEETM

### CATEGORIES 4A 4B 4C 4D 4E 4F 4G 4H 4I Interior Forward-View Extended Balcony 40 Premium Interior 8N Aft-View Extended Balcony Ocean Suite 68 Ocean View 70 Cove Balcony Carnival Excel Suite Carnival Excel Corner Suite 7Y Junior Balcony Gross Tonnage: 183,521 Length: 1130 feet Beam: 137 feet Cruising Speed: 17 Knots Guest Capacity: 5,374 (Double Occupancy) Carnival Excel Aft Suite 88 8C 8D 8E 8F 8G Balcony Total Staff: 1,735 Registry: Panama SV Carnival Excel Presidential Suite 8J 8K Extended Balcony Cloud 9 Spa Accommodations 45 41 Interior 65 Ocean View 75 Cove Balcony 87 Forward-View Extended Balcony 55 Suite Family Harbor Accommodations A Interior F Ocean View P Ocean View Suite Havana Accommodations RA Interior RE Cabana R6 Havana Extended Cabana R5 Cabana Suite RU Cabana Corner Suite 4 Forward Deck 18 ST'S LIDO Forward Deck 19 Same a MARKETPLACE 90

Deck 11

Deck 12

Deck 14

Deck 15

Deck 16

Deck 17

Deck 18

Deck 19