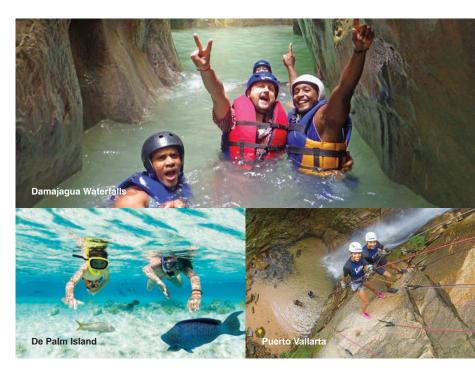

### WATERFALLS OF DAMAJAGUA ADRENALINE ADVENTURE IN AMBER COVE®, DOMINICAN REPUBLIC

Take a 40-minute hike to the first of several breathtaking waterfalls, exploring one-of-a-kind wildlife of the tropical forests. Damajagua Waterfalls offers breathtaking scenery, thrilling canyoneering through narrow passages, sliding down natural waterslides and swimming through caverns.

### **BEACH & SNORKEL IN DE PALM ISLAND, ARUBA**

Enjoy a day in Caribbean paradise in this all-inclusive private island. Just offshore is one of Aruba's most spectacular snorkel sites where you can embark on a guided snorkeling adventure. For the little ones, there's an entire water park with water cannons and colorful slides. For the thrillseekers, there are adrenaline-pumping twisting slides that will drop you into a spiraling bowl. If relaxation is more your thing, grab a drink and chill-out with your very own beach chair. Once you work up an appetite, head over to the buffet for a delicious lunch.

### THE GREATEST OUTDOOR ADVENTURE IN PUERTO **VALLARTA, MEXICO**

After a steady trek into the sub-tropical forest, you will experience a rush of adrenaline as you fly through a thrilling series of ziplines, rappel waterfalls and traverse canopy tour jungle bridges. Finally, splash down from the highest water slide drop in Mexico for a refreshing end to your journey.