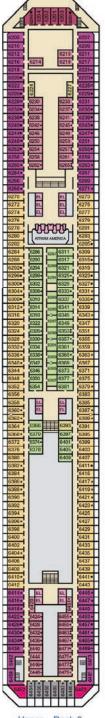

### **DECK PLANS**

### CATEGORIES

PT Porthole

4B 4C 4D 4E 4F 4G 4H Interior

Interior with Picture Window (obstructed views)

6L 6M 6N Deluxe Ocean View

70 Cove Balcony

45 Interior 65 Ocean View (obstructed views) 87 85 Balcony 55 Suite Spa accommodations include private access, special amenities and priority reservations at the Cloud 9 Spa.

Grand Suite

Gross Tonnage: 130,000 Length: 1,004 Feet Beam: 122 Feet Cruising Speed: 20 Knots Guest Capacity: 3,690 (Double Occupancy)
Total Staff: 1,386 Registry: Panama