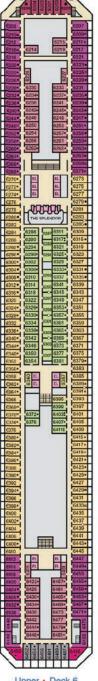

### CATEGORIES 4A 4B 4C 4D 4E 4F 4G 4H 4I Interior Forward-View Extended Balcony 40 Premium Interior 8N Aft-View Extended Balcony Ocean Suite 68 Ocean View 70 Cove Balcony Carnival Excel Suite Carnival Excel Corner Suite 7Y Junior Balcony Gross Tonnage: 183,521 Length: 1130 feet Beam: 137 feet Cruising Speed: 17 Knots Guest Capacity: 5,374 (Double Occupancy) Carnival Excel Aft Suite 88 8C 8D 8E 8F 8G Balcony Total Staff: 1,735 Registry: Panama SV Carnival Excel Presidential Suite 8J 8K Extended Balcony Cloud 9 Spa Accommodations 45 41 Interior 65 Ocean View 75 Cove Balcony 87 Forward-View Extended Balcony 55 Suite Family Harbor Accommodations A Interior F Ocean View P Ocean View Suite Havana Accommodations RA Interior RE Cabana R6 Havana Extended Cabana R5 Cabana Suite RU Cabana Corner Suite 4 Forward Deck 18 ST'S LIDO Forward Deck 19 Same a MARKETPLACE 90

Deck 11

Deck 12

Deck 14

Deck 15

Deck 16

Deck 17

Deck 18

Deck 19