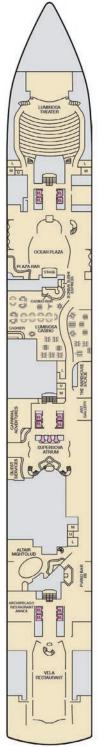

# CARNIVAL LUMINOSA™

#### **ACCOMMODATIONS SYMBOL LEGEND**

- ➤ King Bed does not convert to Twin Beds
- ★ 2 Twin Beds (convert to King) and Single Sofa Bed
- 2 Twin Beds (convert to King) and 1 Upper Pullman
- C King Bed (does not convert to Twin Beds) and Single Sofa Bed C King Bed (does not convert to Twin Beds) and 1 Upper Pullman
- 2 Twin Beds (convert to King) and 2 Upper Pullmans
- 2 Twin Beds (convert to King), Single Sofa Bed and 1 Upper Pullman
- Interconnecting staterooms (ideal for families and groups of friends)
- Unisex Wheelchair Accessible Restroom
- All accommodations are non-smoking.

Stateroom features and layouts may vary. Deck plan is subject to change.

Accessible staterooms are available for guests with disabilities. For details, please contact:For US guests: Call Guest Access Services at 1-800-438-6744 ext. 70025, or visit https://www.carnival.com/about-carnival/special-needs.aspx For Australia and New Zealand guests: Call the Carnival Reservations Department, Guest Services: Australia 13 31 94; New Zealand 0800 442 095.