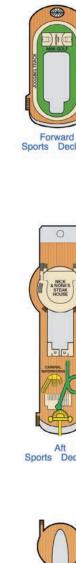

isex Wheelchair Accessible Restroom
  - Staterooms with Picture Window instead of French Door: 4202, 4203, 4205, 4207.
- All accommodations are non-smoking.

Accessible staterooms are available for guests with disabilities. Please contact Guest Access Services at 1-800-438-6744 ext. 70025 for details, or visit http://www.carnival.com/about-carnival/special-needs.aspx













Riviera · Deck 1

Promenade Deck 2

Deck 2

Atlantic Deck 3

#### **CATEGORIES**



4K Interior with Window (obstructed views)

7A Balcony (obstructed views)

8A 8B 8C 8D 8E 8F Balcony

8 Extended Balcony

8M Aft-View Extended Balcony



Gross Tonnage: 88,500 Length: 963 Feet Beam: 106 Feet Cruising Speed: 22 Knots Guest Capacity: 2,124 (Double Occupancy) Total Staff: 930 Registry: Panama





65 Grand Suite









## CARNIWAL PANORAMA®

#### **ACCOMMODATIONS SYMBOL LEGEND**

- ▲ Twin Bed and Single Sofa Bed
- ★ 2 Twin Beds (convert to King) and Single Sofa Bed
- · 2 Twin Beds (convert to King) and 1 Upper Pullman
- : 2 Twin Beds (convert to King) and 2 Upper Pullmans
- 2 Twin Beds (convert to King), Single Sofa Bed and 1 Upper Pullman
- † 2 Twin Beds (convert to King) and Double Sofa Bed
- 2 Twin Beds (convert to King), Single Sofa Bed and 2 Upper Pullmans. Beds do not convert to King when both Upper Pullmans in use.
- ∞ 2 Twin Beds (convert to King), Double Sofa Bed and 1 Upper Pullman
- 2 Twin Beds (convert to King), Single Sofa Bed with Convertible Bunk
- Stateroom with 2 Porthole Windows
- Connecting staterooms (ideal for families and groups
- Twin Beds do not convert to a King Bed.
- Unisex