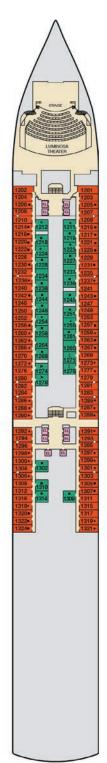

# CARNIVAL LUMINOSA™

#### **ACCOMMODATIONS SYMBOL LEGEND**

- ➤ King Bed does not convert to Twin Beds
- ★ 2 Twin Beds (convert to King) and Single Sofa Bed
- 2 Twin Beds (convert to King) and 1 Upper Pullman
- C King Bed (does not convert to Twin Beds) and Single Sofa Bed C King Bed (does not convert to Twin Beds) and 1 Upper Pullman
- 2 Twin Beds (convert to King) and 2 Upper Pullmans
- 2 Twin Beds (convert to King), Single Sofa Bed and 1 Upper Pullman
- Interconnecting staterooms (ideal for families and groups of friends)
- Unisex Wheelchair Accessible Restroom
- All accommodations are non-smoking.

Stateroom features and layouts may vary. Deck plan is subject to change.

Accessible staterooms are available for guests with disabilities. For details, please contact:For US guests: Call Guest Access Services at 1-800-438-6744 ext. 70025, or visit https://www.carnival.com/about-carnival/special-needs.aspx For Australia and New Zealand guests: Call the Carnival Reservations Department, Guest Services: Australia 13 31 94; New Zealand 0800 442 095.