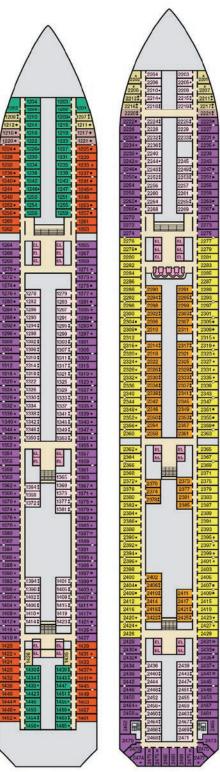

### CATEGORIES 4A 4B 4C 4D 4E 4F 4G 4H 4I Interior Forward-View Extended Balcony 40 Premium Interior 8N Aft-View Extended Balcony Ocean Suite 68 Ocean View 70 Cove Balcony Carnival Excel Suite Carnival Excel Corner Suite 7Y Junior Balcony Gross Tonnage: 183,521 Length: 1130 feet Beam: 137 feet Cruising Speed: 17 Knots Guest Capacity: 5,374 (Double Occupancy) Carnival Excel Aft Suite 88 8C 8D 8E 8F 8G Balcony Total Staff: 1,735 Registry: Panama SV Carnival Excel Presidential Suite 8J 8K Extended Balcony Cloud 9 Spa Accommodations 45 41 Interior 65 Ocean View 75 Cove Balcony 87 Forward-View Extended Balcony 55 Suite Family Harbor Accommodations A Interior F Ocean View P Ocean View Suite Havana Accommodations RA Interior RE Cabana R6 Havana Extended Cabana R5 Cabana Suite RU Cabana Corner Suite 4 Forward Deck 18 ST'S LIDO Forward Deck 19 Same a MARKETPLACE 90

Deck 11

Deck 12

Deck 14

Deck 15

Deck 16

Deck 17

Deck 18

Deck 19