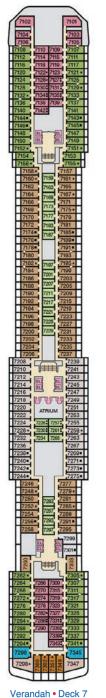

65 Grand Suite

Aft Sports • Deck 11

Sky · Deck 12

Verandah · Deck 7 Panorama • Deck 8