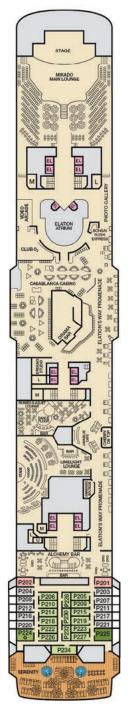

### ARNIWAL ELATION®

### ACCOMMODATIONS SYMBOL LEGEND

- ➤ King Bed does not convert to Twin Beds
  - 2 Twin Beds (convert to King) and Single Sofa Bed
- 2 Twin Beds (convert to King) and 1 Upper Pullman
- King Bed (does not convert to Twin Beds) and Single Sofa Bed
- King Bed (does not convert to Twin Beds) and 1 Upper Pullman
- 2 Twin Beds (convert to King) and 2 Upper Pullmans 2 Twin Beds (convert to King), Single Sofa Bed and 1 Upper Pullman
- 2 Twin Beds (convert to King) and Double Sofa Bed
- ☐ King Bed, 1 Upper Pullman and Single Sofa Bed
- Stateroom with 2 Porthole Windows
- Connecting staterooms (ideal for families and groups of friends)
- Twin beds do not convert to a King Bed u Unisex Wheelchair Accessible Restroom
- All accommodations are non-smoking.

88 80 Balcony Staterooms: Beds do not convert to King when both Upper Pullmans in use.

Accessible staterooms are available for guests with disabilities. Please contact Guest Access Services at 1-800-438-6744 ext. 70025 for details, or visit

Empress · Deck 7

### CATEGORIES

1A Interior Upper/Lower

PT Porthole

4A 4B 4C 4D 4E 4I Interior

6A 6B 6C 6D 6E Ocean View

6 Scenic Ocean View

8A 8B 8C 8D 8E Balcony

8M Aft-View Extended Balcony

08 Junior Suite (obstructed views)

Junior Suite

G Grand Suite
ES Extended Balcony Grand Suite

Grand Vista Suite

Gross Tonnage: 71,909 Length: 855 Feet Beam: 103 Feet
Cruising Speed: 21 Knots Guest Capacity: 2,190 (Double Occupancy)
Total Staff: 900 Registry: Panama

Sun • Deck 15

Grand • Deck 14