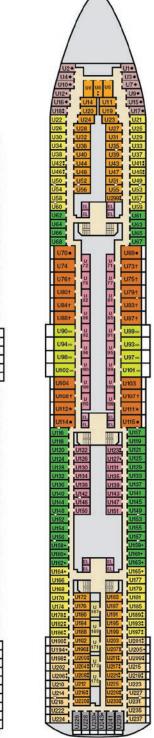

### CATEGORIES 4A 4B 4C 4D 4E 4F 4G 4H 4I Interior Forward-View Extended Balcony 40 Premium Interior 8N Aft-View Extended Balcony Ocean Suite 68 Ocean View 70 Cove Balcony Carnival Excel Suite Carnival Excel Corner Suite 7Y Junior Balcony Gross Tonnage: 183,521 Length: 1130 feet Beam: 137 feet Cruising Speed: 17 Knots Guest Capacity: 5,374 (Double Occupancy) Carnival Excel Aft Suite 88 8C 8D 8E 8F 8G Balcony Total Staff: 1,735 Registry: Panama SV Carnival Excel Presidential Suite 8J 8K Extended Balcony Cloud 9 Spa Accommodations 45 41 Interior 65 Ocean View 75 Cove Balcony 87 Forward-View Extended Balcony 55 Suite Family Harbor Accommodations A Interior F Ocean View P Ocean View Suite Havana Accommodations RA Interior RE Cabana R6 Havana Extended Cabana R5 Cabana Suite RU Cabana Corner Suite 4 Forward Deck 18 ST'S LIDO Forward Deck 19 Same a MARKETPLACE 90

Deck 11

Deck 12

Deck 14

Deck 15

Deck 16

Deck 17

Deck 18

Deck 19