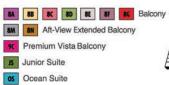

### CATEGORIES

1A Interior Upper/Lower

PT Porthole

4A 4B 4C 4D 4E 4I Interior

6A 6B 6C 6D 6E Ocean View

6 Scenic Ocean View

8A 8B 8C 8D 8E Balcony

8M Aft-View Extended Balcony

08 Junior Suite (obstructed views)

Junior Suite

G Grand Suite
ES Extended Balcony Grand Suite

Grand Vista Suite

Gross Tonnage: 71,909 Length: 855 Feet Beam: 103 Feet
Cruising Speed: 21 Knots Guest Capacity: 2,190 (Double Occupancy)
Total Staff: 900 Registry: Panama