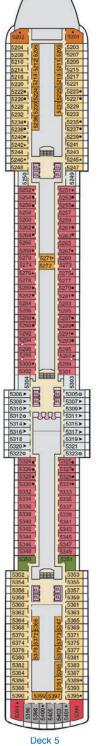

Main • Deck 2

Lobby • Deck 3

Promenade • Deck 5

### **CATEGORIES**

PT Porthole

4A 4B 4C 4D 4E 4F 4G 4H Interior

Interior with Picture Window (obstructed views)

6A 6B 6C Ocean View

6J Scenic Ocean View

6K Scenic Grand Ocean View

65 Grand Suite

Captain's Suite

Gross Tonnage: 110,000 Length: 952 Feet Beam: 116 Feet Cruising Speed: 21 Knots Guest Capacity: 2,980 (Double Occupancy)
Total Staff: 1,150 Registry: Panama

Empress • Deck 7

Verandah · Deck 8