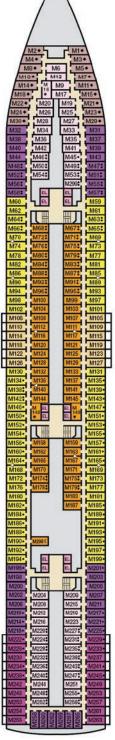

## CARNIVAL JUBILEETM

#### **ACCOMMODATIONS SYMBOL LEGEND**

- ➤ King Bed does not convert to Twin Beds
- ★ 2 Twin Beds (convert to King) and Single Sofa Bed
- · 2 Twin Beds (convert to King) and 1 Upper Pullman
- ♦ King Bed (does not convert to Twin Beds) and Single Sofa Bed
   ▼ King Bed (does not convert to Twin Beds) and 1 Upper Pullman
- : 2 Twin Beds (convert to King) and 2 Upper Pullmans
- 2 Twin Beds (convert to King), Single Sofa Bed and 1 Upper Pullman
- † 2 Twin Beds (convert to King) and Double Sofa Bed
- 2 Twin Beds (convert to King), Double Sofa Bed and
   1 Upper Pullman
- Connecting staterooms (ideal for families and groups of friends)

All accommodations are non-smoking

Accessible staterooms are available for guests with disabilities. Please contact Guest Access Services at 1-800-438-6744 ext. 70025 for details, or visit https://www.carnival.com/about-carnival/special-needs.aspx

Not all staterooms can accommodate scooters. If traveling with a scooter, please visit https://www.carnival.com/about-carnival/special-needs.aspx to review your ship's PDF accessible deck plan and confirm the stateroom you have selected accommodates your needs.

### CATEGORIES 4A 4B 4C 4D 4E 4F 4G 4H 4I Interior Forward-View Extended Balcony 40 Premium Interior 8N Aft-View Extended Balcony Ocean Suite 68 Ocean View 70 Cove Balcony Carnival Excel Suite Carnival Excel Corner Suite 7Y Junior Balcony Gross Tonnage: 183,521 Length: 1130 feet Beam: 137 feet Cruising Speed: 17 Knots Guest Capacity: 5,374 (Double Occupancy) Carnival Excel Aft Suite 88 8C 8D 8E 8F 8G Balcony Total Staff: 1,735 Registry: Panama SV Carnival Excel Presidential Suite 8J 8K Extended Balcony Cloud 9 Spa Accommodations 45 41 Interior 65 Ocean View 75 Cove Balcony 87 Forward-View Extended Balcony 55 Suite Family Harbor Accommodations A Interior F Ocean View P Ocean View Suite Havana Accommodations RA Interior RE Cabana R6 Havana Extended Cabana R5 Cabana Suite RU Cabana Corner Suite 4 Forward Deck 18 ST'S LIDO Forward Deck 19 Same a MARKETPLACE 90

Deck 11

Deck 12

Deck 14

Deck 15

Deck 16

Deck 17

Deck 18

Deck 19