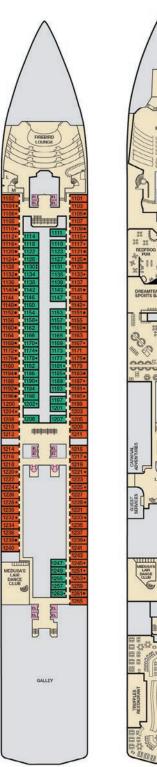

# CARNIVAL LEGEND®

#### **ACCOMMODATIONS SYMBOL LEGEND**

- ★ 2 Twin Beds (convert to King) and Single Sofa Bed
- 2 Twin Beds (convert to King) and 1 Upper Pullman
- 2 Twin Beds (convert to King) and 2 Upper Pullmans
- † 2 Twin Beds (convert to King) and Double Sofa Bed
- 2 Twin Beds (convert to King), Single Sofa Bed and 1 Upper Pullman
- Connecting staterooms (ideal for families and groups of friends) Unisex Wheelchair Accessible Restroom
- Staterooms with Picture Window instead of French Door: 4202, 4203, 4205, 4207.
- All accommodations are non-smoking.

Accessible staterooms are available for guests with disabilities. Please contact Guest Access Services at 1-800-438-6744 ext. 70025 for details, or visit http://www.carnival.com/about-carnival/special-needs.aspx

Riviera · Deck 1

Promenade • Deck 2

Atlantic • Deck 3

#### **CATEGORIES**

Interior with Window (obstructed views)

7A Balcony (obstructed views)

88 8C 8D 8E 8F Balcony

8J 8K Extended Balcony

8M Aft-View Extended Balcony

Gross Tonnage: 88,500 Length: 963 Feet Beam: 106 Feet Cruising Speed: 22 Knots Guest Capacity: 2,124 (Double Occupancy) Total Staff: 930 Registry:The Bahamas

65 Grand Suite

Aft Sports • Deck 11

Sky · Deck 12

Verandah · Deck 7 Panorama • Deck 8