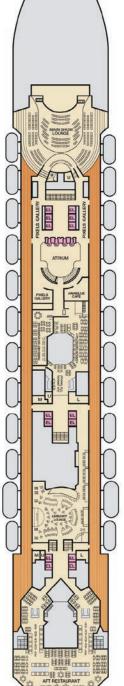

### **DECK PLANS**

### CATEGORIES

PT Porthole

4B 4C 4D 4E 4F 4G 4H Interior

Interior with Picture Window (obstructed views)

6L 6M 6N Deluxe Ocean View

70 Cove Balcony

45 Interior 65 Ocean View (obstructed views) 87 85 Balcony 55 Suite Spa accommodations include private access, special amenities and priority reservations at the Cloud 9 Spa.

Grand Suite

Gross Tonnage: 130,000 Length: 1,004 Feet Beam: 122 Feet Cruising Speed: 20 Knots Guest Capacity: 3,690 (Double Occupancy)
Total Staff: 1,386 Registry: Panama