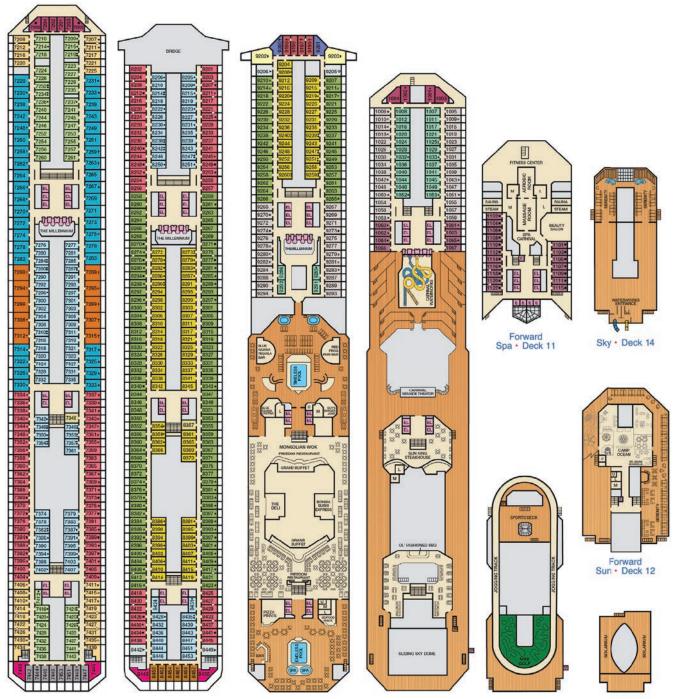

### **CATEGORIES**

PT Porthole

4A 4B 4C 4D 4E 4F 4G 4H Interior

Interior with Picture Window (obstructed views)

6A 6B 6C Ocean View

6J Scenic Ocean View

6K Scenic Grand Ocean View

65 Grand Suite

Captain's Suite

Gross Tonnage: 110,000 Length: 952 Feet Beam: 116 Feet Cruising Speed: 21 Knots Guest Capacity: 2,980 (Double Occupancy)
Total Staff: 1,150 Registry: Panama

Empress • Deck 7

Verandah · Deck 8

Lido • Deck 9

Panorama · Deck 10

Aft Spa • Deck 11

Aft Sun • Deck 12