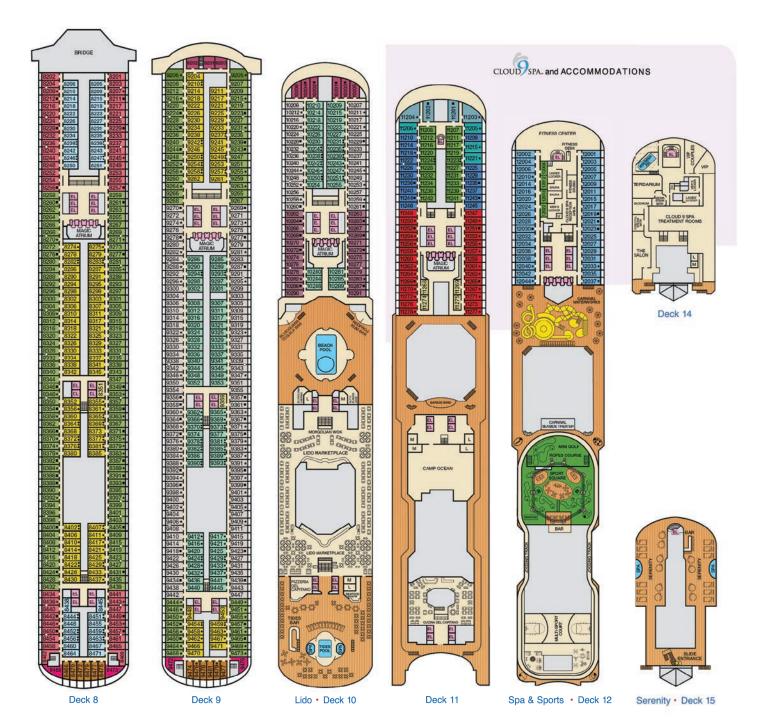

### CATEGORIES 4A 4B 4C 4D 4E 4F 4G 4H 4I Interior Forward-View Extended Balcony 40 Premium Interior 8N Aft-View Extended Balcony Ocean Suite 68 Ocean View 70 Cove Balcony Carnival Excel Suite Carnival Excel Corner Suite 7Y Junior Balcony Gross Tonnage: 183,521 Length: 1130 feet Beam: 137 feet Cruising Speed: 17 Knots Guest Capacity: 5,374 (Double Occupancy) Carnival Excel Aft Suite 88 8C 8D 8E 8F 8G Balcony Total Staff: 1,735 Registry: Panama SV Carnival Excel Presidential Suite 8J 8K Extended Balcony Cloud 9 Spa Accommodations 45 41 Interior 65 Ocean View 75 Cove Balcony 87 Forward-View Extended Balcony 55 Suite Family Harbor Accommodations A Interior F Ocean View P Ocean View Suite Havana Accommodations RA Interior RE Cabana R6 Havana Extended Cabana R5 Cabana Suite RU Cabana Corner Suite 4 Forward Deck 18 ST'S LIDO Forward Deck 19 Same a MARKETPLACE 90

Deck 11

Deck 12

Deck 14

Deck 15

Deck 16

Deck 17

Deck 18

Deck 19