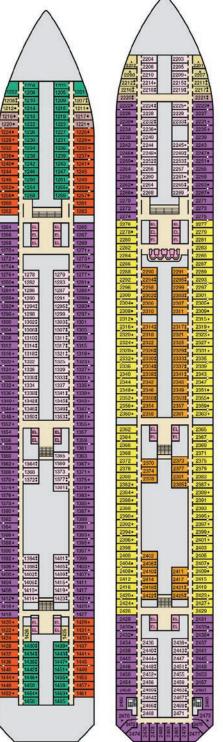

### CARNIVAL HORIZON®

### **ACCOMMODATIONS SYMBOL LEGEND**

- ▲ Twin Bed and Single Sofa Bed
- ★ 2 Twin Beds (convert to King) and Single Sofa Bed
- · 2 Twin Beds (convert to King) and 1 Upper Pullman
- : 2 Twin Beds (convert to King) and 2 Upper Pullmans
- 2 Twin Beds (convert to King), Single Sofa Bed and 1 Upper Pullman
- † 2 Twin Beds (convert to King) and Double Sofa Bed
- 2 Twin Beds (convert to King), Single Sofa Bed and 2 Upper Pullmans.Beds do not convert to King when both Upper Pullmans in use.
- 2 Twin Beds (convert to King), Double Sofa Bed and 1 Upper Pullman
- Stateroom with 2 Porthole Windows
- Connecting staterooms(ideal for families and groups of friends)
- \* Twin Beds do not convert to a King Bed.
- U Unisex Wheelchair Accessible Restroom
- Junior Suites with obstructed views: 9205, 9206.
- **68** Staterooms with obstructed views: 3232, 3236, 3240, 3244, 3248, 3252, 3229, 3233, 3237, 3241, 3245 and 3249.
- All accommodations are non-smoking.

Accessible staterooms are available for guests with disabilities. Please contact Guest Access Services at 1-800-438-6744 ext. 70025 for details, or visit http://www.carniyal.com/about-carniyal/special-needs.asp:

#### CATEGORIES