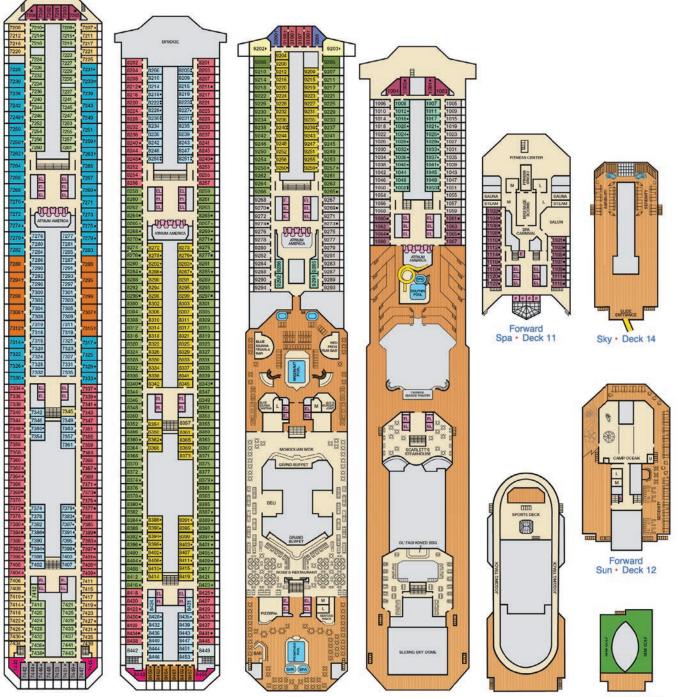

### CATEGORIES 4A 4B 4C 4D 4E 4F 4G 4H 4I Interior Forward-View Extended Balcony 40 Premium Interior 8N Aft-View Extended Balcony Ocean Suite 68 Ocean View 70 Cove Balcony Carnival Excel Suite Carnival Excel Corner Suite 7Y Junior Balcony Gross Tonnage: 183,521 Length: 1130 feet Beam: 137 feet Cruising Speed: 17 Knots Guest Capacity: 5,374 (Double Occupancy) Carnival Excel Aft Suite 88 8C 8D 8E 8F 8G Balcony Total Staff: 1,735 Registry: Panama SV Carnival Excel Presidential Suite 8J 8K Extended Balcony Cloud 9 Spa Accommodations 45 41 Interior 65 Ocean View 75 Cove Balcony 87 Forward-View Extended Balcony 55 Suite Family Harbor Accommodations A Interior F Ocean View P Ocean View Suite Havana Accommodations RA Interior RE Cabana R6 Havana Extended Cabana R5 Cabana Suite RU Cabana Corner Suite 4 Forward Deck 18 ST'S LIDO Forward Deck 19 Same a MARKETPLACE 90

Deck 11

Deck 12

Deck 14

Deck 15

Deck 16

Deck 17

Deck 18

Deck 19