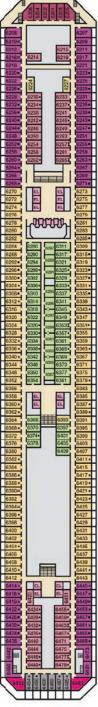

### CATEGORIES 4A 4B 4C 4D 4E 4F 4G 4H 4I Interior Forward-View Extended Balcony 40 Premium Interior 8N Aft-View Extended Balcony Ocean Suite 68 Ocean View 70 Cove Balcony Carnival Excel Suite Carnival Excel Corner Suite 7Y Junior Balcony Gross Tonnage: 183,521 Length: 1130 feet Beam: 137 feet Cruising Speed: 17 Knots Guest Capacity: 5,374 (Double Occupancy) Carnival Excel Aft Suite 88 8C 8D 8E 8F 8G Balcony Total Staff: 1,735 Registry: Panama SV Carnival Excel Presidential Suite 8J 8K Extended Balcony Cloud 9 Spa Accommodations 45 41 Interior 65 Ocean View 75 Cove Balcony 87 Forward-View Extended Balcony 55 Suite Family Harbor Accommodations A Interior F Ocean View P Ocean View Suite Havana Accommodations RA Interior RE Cabana R6 Havana Extended Cabana R5 Cabana Suite RU Cabana Corner Suite 4 Forward Deck 18 ST'S LIDO Forward Deck 19 Same a MARKETPLACE 90

Deck 11

Deck 12

Deck 14

Deck 15

Deck 16

Deck 17

Deck 18

Deck 19