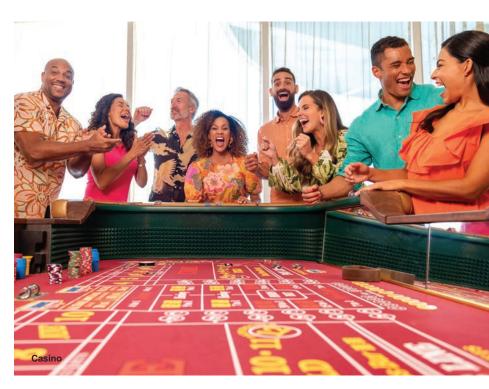

### **ROLL WITH IT**

Hit the **casino** and find out if Lady Luck is aboard your Carnival cruise. Grab a cocktail and try your hand at games like blackjack, craps, poker and roulette, plus plenty of slot machines. With more ways to win than ever before, get ready to play some exciting high-stakes **Bingo!\***. The prizes are bigger, the packages are more fun and there are even souvenir daubers to mark your numbers.