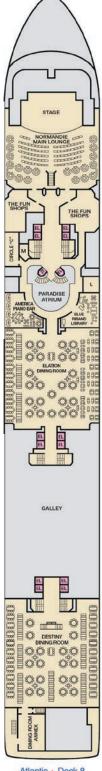

Main • Deck 2

Lobby • Deck 3

Atlantic • Deck 4

Promenade • Deck 5

### **CATEGORIES**

PT Porthole

Interior with Picture Window (Walkway View)

68 6C Ocean View 6 Scenic Ocean View

6K Scenic Grand Ocean View

Captain's Suite

Lido • Deck 9

Panorama • Deck 10