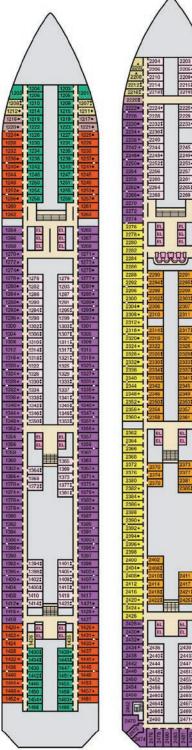

### **CATEGORIES**

PT Porthole

4A 4B 4C 4D 4E 4F 4G 4H Interior

Interior with Picture Window (obstructed views)

6A 6B 6C Ocean View

6J Scenic Ocean View

6K Scenic Grand Ocean View

65 Grand Suite

Captain's Suite

Gross Tonnage: 110,000 Length: 952 Feet Beam: 116 Feet Cruising Speed: 21 Knots Guest Capacity: 2,980 (Double Occupancy)
Total Staff: 1,150 Registry: Panama

Empress • Deck 7

Verandah · Deck 8

Lido • Deck 9

Panorama · Deck 10

Aft Spa • Deck 11

Aft Sun • Deck 12