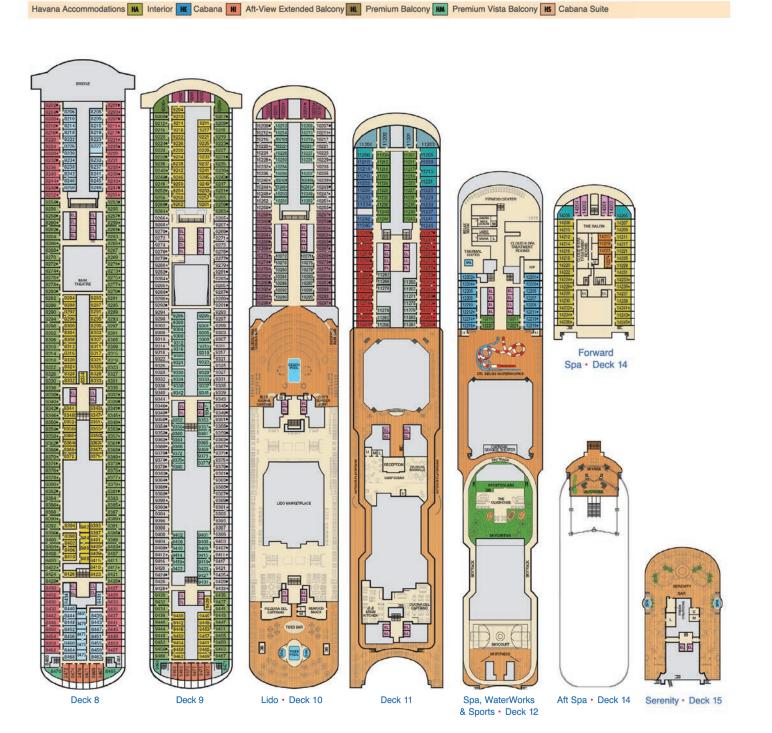

## CARNIWAL PANORAMA®

#### **ACCOMMODATIONS SYMBOL LEGEND**

- ▲ Twin Bed and Single Sofa Bed
- ★ 2 Twin Beds (convert to King) and Single Sofa Bed
- · 2 Twin Beds (convert to King) and 1 Upper Pullman
- : 2 Twin Beds (convert to King) and 2 Upper Pullmans
- 2 Twin Beds (convert to King), Single Sofa Bed and 1 Upper Pullman
- † 2 Twin Beds (convert to King) and Double Sofa Bed
- 2 Twin Beds (convert to King), Single Sofa Bed and 2 Upper Pullmans. Beds do not convert to King when both Upper Pullmans in use.
- ∞ 2 Twin Beds (convert to King), Double Sofa Bed and 1 Upper Pullman
- 2 Twin Beds (convert to King), Single Sofa Bed with Convertible Bunk
- Stateroom with 2 Porthole Windows
- Connecting staterooms (ideal for families and groups
- Twin Beds do not convert to a King Bed.
- Unisex Wheelchair Accessible Restroom
- Junior Suites with obstructed views: 9205, 9206.
- 68 Staterooms with obstructed views:3229, 3232, 3233, 3236, 3237, 3240, 3241, 3244, 3245, 3248, 3249 and 3252.
- All accommodations are non-smoking.

Accessible staterooms are available for guests with disabilities. Please contact Guest Access Services at 1-800-438-6744 ext. 70025 for details, or visit

### 222

Deck 8

Deck 9

Lido • Deck 10

Deck 11

Spa, WaterWorks

& Sports • Deck 12

Aft Spa · Deck 14

Serenity • Deck 15