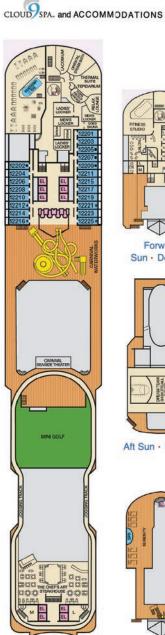

### CLOUD 9 SPA™\*

Consider Carnival's Cloud 9 Spa<sup>™</sup> your slice of self-care heaven. Treat yourself to a rejuvenating facial or relax with a range of luxurious massage options, from hot stones to herbal wraps and more. Carnival's Cloud 9 Spa<sup>™</sup> Thermal Suites are dedicated relaxation zones – with different climates! Lounge any aches away in the dry heat of the Laconicum or soak up the soothing moisture in the air of the Oriental or Aroma Steambaths. In the waters of the Hydrotherapy Pools, jets of water will massage and invigorate as you relax. Your nirvana awaits.

### CLOUD 9™ SPA STATEROOMS & SUITES\*

Once you're inside a **Cloud 9™ Spa** stateroom, you might not want to leave (or change out of your spa-branded bathrobes and slippers). Whether you choose a stretch-out suite or an interior room, you'll relax in soothing décor, revel in Elemis toiletries and enjoy exclusive perks. Think: priority spa reservations, free fitness classes, unlimited access to the thermal suites, special discounts on treatments during port days and more. (And on ships with a **Hydrotherapy Pool**, you're welcome to use it as much as you want!)

### CATEGORIES

PT Porthole

4B 4C 4D 4E 4F 4G 4H Interior

Interior with Picture Window (obstructed views)

6L 6M 6N Deluxe Ocean View

70 Cove Balcony

45 Interior 65 Ocean View (obstructed views) 87 85 Balcony 55 Suite Spa accommodations include private access, special amenities and priority reservations at the Cloud 9 Spa.