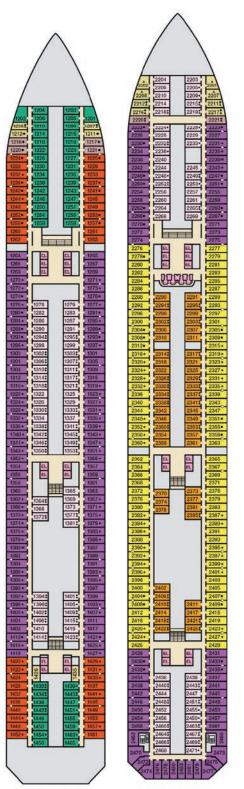

### CATEGORIES

1A Interior Upper/Lower

PT Porthole

4A 4B 4C 4D 4E 4I Interior

6A 6B 6C 6D 6E Ocean View

6 Scenic Ocean View

8A 8B 8C 8D 8E Balcony

8M Aft-View Extended Balcony

08 Junior Suite (obstructed views)

Junior Suite

G Grand Suite
ES Extended Balcony Grand Suite

Grand Vista Suite

Gross Tonnage: 71,909 Length: 855 Feet Beam: 103 Feet
Cruising Speed: 21 Knots Guest Capacity: 2,190 (Double Occupancy)
Total Staff: 900 Registry: Panama

Sun • Deck 15

Grand • Deck 14