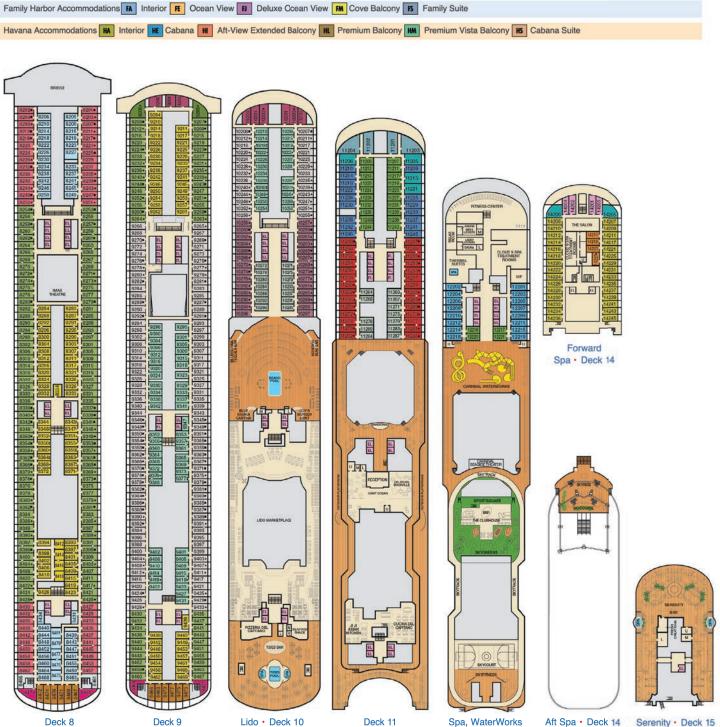

ans in use.
- 2 Twin Beds (convert to King), Double Sofa Bed and 1 Upper Pullman
- ◆ Stateroom with 2 Porthole Windows
- Connecting staterooms (ideal for families and groups of friends)
- \* Twin Beds do not convert to a King Bed.
- U Unisex Wheelchair Accessible Restroom
- Junior Suites with obstructed views: 9205, 9206.
- 68 Staterooms with obstructed views: 3222, 3226, 3230, 3234, 3238, 3242, 3219, 3221, 3225, 3229, 3233, 3237
- All accommodations are non-smoking

Accessible staterooms are available for guests with disabilities. Please contact Guest Access Services at 1-800-438-6744 ext. 70025 for details, or visit https://www.carpivigl.com/debuttearpival/special-needs.aspy



Mezzanine · Deck 4

Promenade • Deck 5

Deck 6

Deck 7

Deck 1

Deck 2

Lobby · Deck 3

### $\mathcal{N}$







& Sports • Deck 12



Before you begin your fun and memorable cruise vacation, we want you to be familiar with our legal notices, cruise ticket contract, travel documentation and REAL ID Homeland Security Requirements, so you don't miss any important information.

Please scan the QR codes below to learn more or visit www.carnival.com for all infomation:

CARNIVAL CRUISE LINE LEGAL NOTICES AND CRUISE TICKET CONTRACT TRAVEL DOCUMENTATION
AND REAL ID HOMELAND SECURITY
REQUIREMENTS







The **Carnival HUB™** app is the ultimate cruise companion, and it's FREE. Plan and book your adventures with the **Carnival HUB™** app for smartphones.





CHOOSE **CHOOSE CARNIVAL** 



CARNIVAL® IS A PROUD MEMBER OF **CARNIVAL CORPORATION'S WORLD'S LEADING CRUISE LINES** 























### **BE