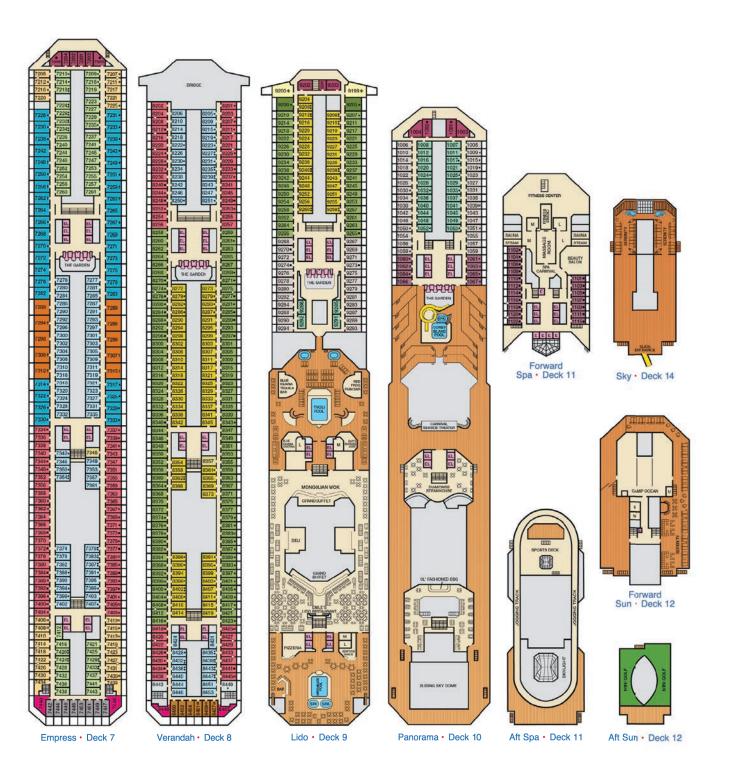

### **CATEGORIES**

PT Porthole

4A 4B 4C 4D 4E 4F 4G 4H Interior

Interior with Picture Window (obstructed views)

6A 6B 6C Ocean View

6J Scenic Ocean View

6K Scenic Grand Ocean View

65 Grand Suite

Captain's Suite

Gross Tonnage: 110,000 Length: 952 Feet Beam: 116 Feet Cruising Speed: 21 Knots Guest Capacity: 2,980 (Double Occupancy)
Total Staff: 1,150 Registry: Panama

Empress • Deck 7

Verandah · Deck 8

Lido • Deck 9

Panorama · Deck 10

Aft Spa • Deck 11

Aft Sun • Deck 12