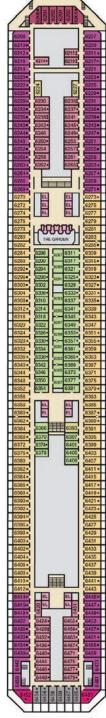

# CARNIWAL PRIDE®

### ACCOMMODATIONS SYMBOL LEGEND

- ★ 2 Twin Beds (convert to King) and Single Sofa Bed
- 2 Twin Beds (convert to King) and 1 Upper Pullman
- : 2 Twin Beds (convert to King) and 2 Upper Pullmans
- Connecting staterooms (ideal for families and groups of friends)
- Unisex Wheelchair Accessible Restroom

All accommodations are non-smoking.

Accessible staterooms are available for guests with disabilities. Please contact Guest Access Services at 1-800-438-6744 ext. 70025 for details, or visit http://www.carnival.com/about-carnival/special-needs.aspx

Riviera · Deck 1

Promenade · Deck 2

Atlantic • Deck 3

Main · Deck 4

Upper • Deck 5

#### **CATEGORIES**

Interior with Window (obstructed views)

7A Balcony (obstructed views)

8A 8B 8C 8D 8E 8F Balcony

8J 8K Extended Balcony

8M Aft-View Extended Balcony

Gross Tonnage: 88,500 Length: 963 Feet Beam: 106 Feet Cruising Speed: 22 Knots Guest Capacity: 2,124 (Double Occupancy) Total Staff: 930 Registry: Panama

Grand Suite

Lido · Deck 9

Sky · Deck 12