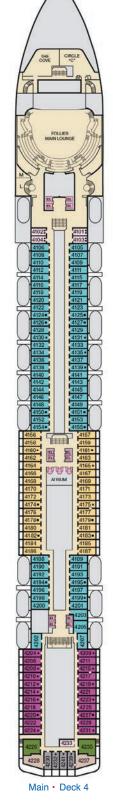

### CARNIVAL DREAM®

### **ACCOMMODATIONS SYMBOL LEGEND**

- ▲ Twin Bed and Single Sofa Bed
- ★ 2 Twin Beds (convert to King) and Single Sofa Bed
- 2 Twin Beds (convert to King) and 1 Upper Pullman
- : 2 Twin Beds (convert to King) and 2 Upper Pullmans
- 2 Twin Beds (convert to King), Single Sofa Bed and 1 Upper Pullman
- U Unisex Wheelchair Accessible Restroom
- † 2 Twin Beds (convert to King) and Double Sofa Bed
- V 2 Twin Beds (convert to King), Single Sofa Bed and 2 Upper Pullmans. Beds do not convert to King when both Upper Pullmans in use.
- ◆ Stateroom with 2 Porthole Windows
- Connecting staterooms(ideal for families and groups of friends)
- \* Twin beds do not convert to a King Bed.

All accommodations are non-smoking.

Accessible staterooms are available for guests with disabilities. Please contact Guest Access Services at 1-800-438-6744 ext. 70025 for details, or visit http://www.carnival.com/about-carnival/special-needs.aspx

### **CATEGORIES**

4B 4C 4D 4E 4F 4G 4H Interior

Interior with Picture Window (obstructed views)

6L 6M 6N Deluxe Ocean View

70 Cove Balcony

45 Interior 65 Ocean View (obstructed views) 87 85 Balcony 55 Suite Spa accommodations include private access, special amenities and priority reservations at the Cloud 9 Spa.

65 Grand Suite

Gross Tonnage: 130,000 Length: 1,004 Feet Beam: 122 Feet Cruising Speed: 20 Knots Guest Capacity: 3,646 (Double Occupancy) Total Staff: 1,369 Registry: Panama

Lido · Deck 10

Panorama · Deck 11