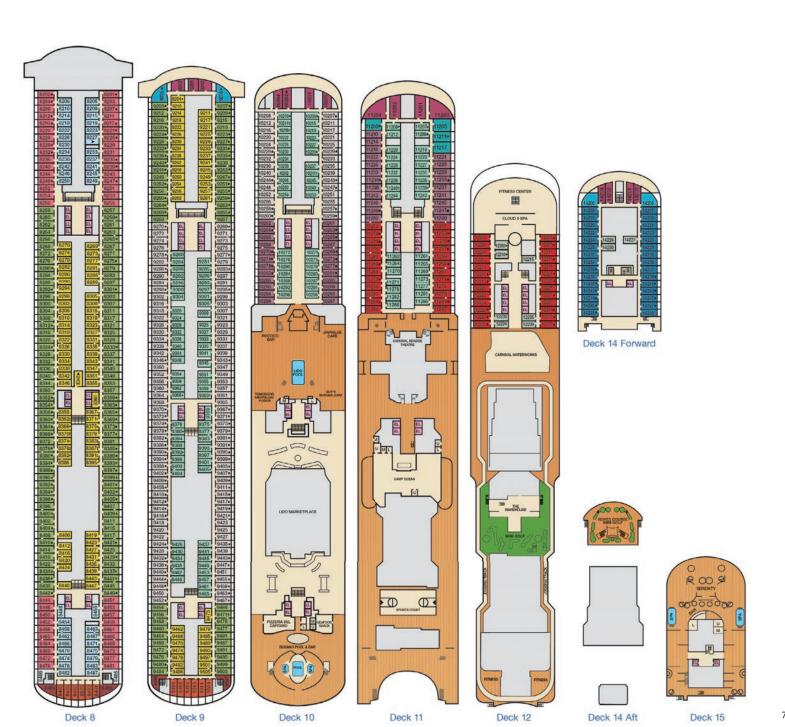

### **DECK PLANS**

### CATEGORIES

PT Porthole

4B 4C 4D 4E 4F 4G 4H Interior

Interior with Picture Window (obstructed views)

6L 6M 6N Deluxe Ocean View

70 Cove Balcony

45 Interior 65 Ocean View (obstructed views) 87 85 Balcony 55 Suite Spa accommodations include private access, special amenities and priority reservations at the Cloud 9 Spa.

Grand Suite

Gross Tonnage: 130,000 Length: 1,004 Feet Beam: 122 Feet Cruising Speed: 20 Knots Guest Capacity: 3,690 (Double Occupancy)
Total Staff: 1,386 Registry: Panama