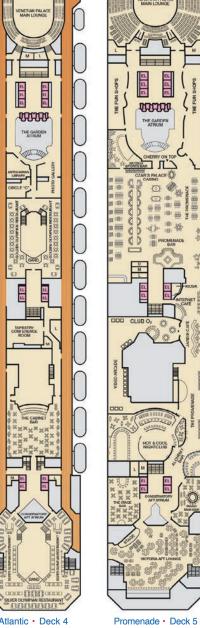

Main • Deck 2

Lobby • Deck 3

Promenade • Deck 5

### **CATEGORIES**

PT Porthole

4A 4B 4C 4D 4E 4F 4G 4H Interior

Interior with Picture Window (obstructed views)

6A 6B 6C Ocean View

6J Scenic Ocean View

6K Scenic Grand Ocean View

65 Grand Suite

Captain's Suite

Gross Tonnage: 110,000 Length: 952 Feet Beam: 116 Feet Cruising Speed: 21 Knots Guest Capacity: 2,980 (Double Occupancy)
Total Staff: 1,150 Registry: Panama

Empress • Deck 7

Verandah · Deck 8

Lido • Deck 9

Panorama · Deck 10

Aft Spa • Deck 11

Aft Sun • Deck 12