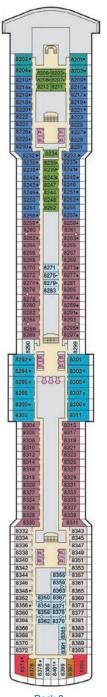

### **DECK PLANS**

### CATEGORIES

PT Porthole

4B 4C 4D 4E 4F 4G 4H Interior

Interior with Picture Window (obstructed views)

6L 6M 6N Deluxe Ocean View

70 Cove Balcony

45 Interior 65 Ocean View (obstructed views) 87 85 Balcony 55 Suite Spa accommodations include private access, special amenities and priority reservations at the Cloud 9 Spa.

Grand Suite

Gross Tonnage: 130,000 Length: 1,004 Feet Beam: 122 Feet Cruising Speed: 20 Knots Guest Capacity: 3,690 (Double Occupancy)
Total Staff: 1,386 Registry: Panama