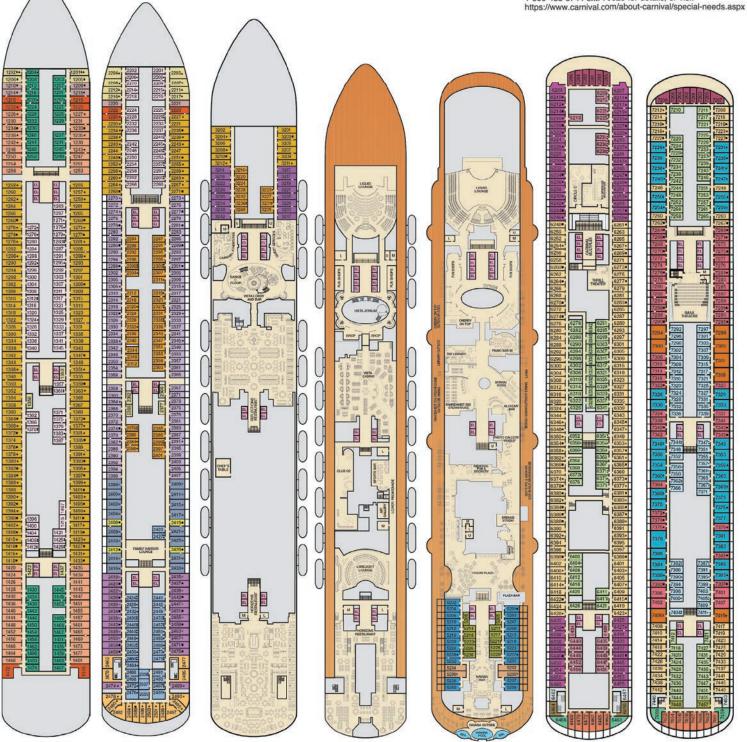

### DECK PLANS

### CATEGORIES

PT Porthole

48 4C 4D 4E 4F 4G 4H Interior

Interior with Picture Window (obstructed views)

JS Junior Suite

68 6C Ocean View

6J Scenic Ocean View

6K Scenic Grand Ocean View

### CARNIVAL HORIZON®

### **ACCOMMODATIONS SYMBOL LEGEND**

- ▲ Twin Bed and Single Sofa Bed
- ★ 2 Twin Beds (convert to King) and Single Sofa Bed
- · 2 Twin Beds (convert to King) and 1 Upper Pullman
- : 2 Twin Beds (convert to King) and 2 Upper Pullmans
- 2 Twin Beds (convert to King), Single Sofa Bed and 1 Upper Pullman
- † 2 Twin Beds (convert to King) and Double Sofa Bed
- 2 Twin Beds (convert to King), Single Sofa Bed and 2 Upper Pullmans.Beds do not convert to King when both Upper Pullmans in use.
- 2 Twin Beds (convert to King), Double Sofa Bed and 1 Upper Pullman
- Stateroom with 2 Porthole Windows
- Connecting staterooms(ideal for families and groups of friends)
- \* Twin Beds do not convert to a King Bed.
- U Unisex Wheelchair Accessible Restroom
- Junior Suites with obstructed views: 9205, 9206.
- **68** Staterooms with obstructed views: 3232, 3236, 3240, 3244, 3248, 3252, 3229, 3233, 3237, 3241, 3245 and 3249.
- All accommodations are non-smoking.

Accessible staterooms are available for guests with disabilities. Please contact Guest Access Services at 1-800-438-6744 ext. 70025 for details, or visit http://www.carniyal.com/about-carniyal/special-needs.asp:

#### CATEGORIES