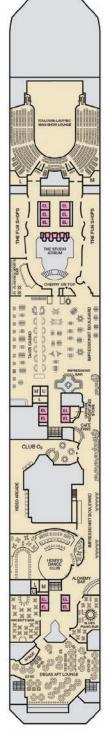

### **DECK PLANS**

### CATEGORIES

PT Porthole

4B 4C 4D 4E 4F 4G 4H Interior

Interior with Picture Window (obstructed views)

6L 6M 6N Deluxe Ocean View

70 Cove Balcony

45 Interior 65 Ocean View (obstructed views) 87 85 Balcony 55 Suite Spa accommodations include private access, special amenities and priority reservations at the Cloud 9 Spa.

Grand Suite

Gross Tonnage: 130,000 Length: 1,004 Feet Beam: 122 Feet Cruising Speed: 20 Knots Guest Capacity: 3,690 (Double Occupancy)
Total Staff: 1,386 Registry: Panama