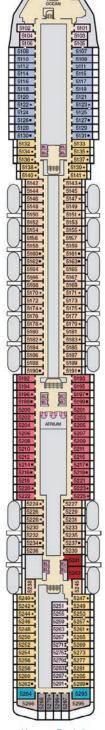

# CARNIVAL LEGEND®

#### **ACCOMMODATIONS SYMBOL LEGEND**

- ★ 2 Twin Beds (convert to King) and Single Sofa Bed
- 2 Twin Beds (convert to King) and 1 Upper Pullman
- 2 Twin Beds (convert to King) and 2 Upper Pullmans
- † 2 Twin Beds (convert to King) and Double Sofa Bed
- 2 Twin Beds (convert to King), Single Sofa Bed and 1 Upper Pullman
- Connecting staterooms (ideal for families and groups of friends) Unisex Wheelchair Accessible Restroom
- Staterooms with Picture Window instead of French Door: 4202, 4203, 4205, 4207.
- All accommodations are non-smoking.

Accessible staterooms are available for guests with disabilities. Please contact Guest Access Services at 1-800-438-6744 ext. 70025 for details, or visit http://www.carnival.com/about-carnival/special-needs.aspx

Riviera · Deck 1

Promenade • Deck 2

Atlantic • Deck 3

#### **CATEGORIES**

Interior with Window (obstructed views)

7A Balcony (obstructed views)

88 8C 8D 8E 8F Balcony

8J 8K Extended Balcony

8M Aft-View Extended Balcony

Gross Tonnage: 88,500 Length: 963 Feet Beam: 106 Feet Cruising Speed: 22 Knots Guest Capacity: 2,124 (Double Occupancy) Total Staff: 930 Registry:The Bahamas

65 Grand Suite

Aft Sports • Deck 11

Sky · Deck 12

Verandah · Deck 7 Panorama • Deck 8