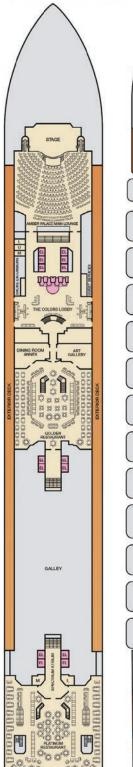

Riviera · Deck 1

Main · Deck 2

### CATEGORIES

PT Porthole

48 4C 4D 4E 4F 4G 4H Interior

Interior with Picture Window (obstructed views)

JS Junior Suite

68 6C Ocean View

6J Scenic Ocean View

6K Scenic Grand Ocean View