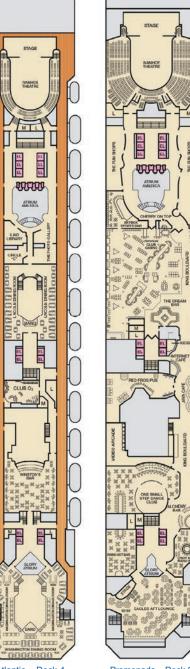

### **DECK PLANS**

### CATEGORIES

PT Porthole

4B 4C 4D 4E 4F 4G 4H Interior

Interior with Picture Window (obstructed views)

6L 6M 6N Deluxe Ocean View

70 Cove Balcony

45 Interior 65 Ocean View (obstructed views) 87 85 Balcony 55 Suite Spa accommodations include private access, special amenities and priority reservations at the Cloud 9 Spa.

Grand Suite

Gross Tonnage: 130,000 Length: 1,004 Feet Beam: 122 Feet Cruising Speed: 20 Knots Guest Capacity: 3,690 (Double Occupancy)
Total Staff: 1,386 Registry: Panama