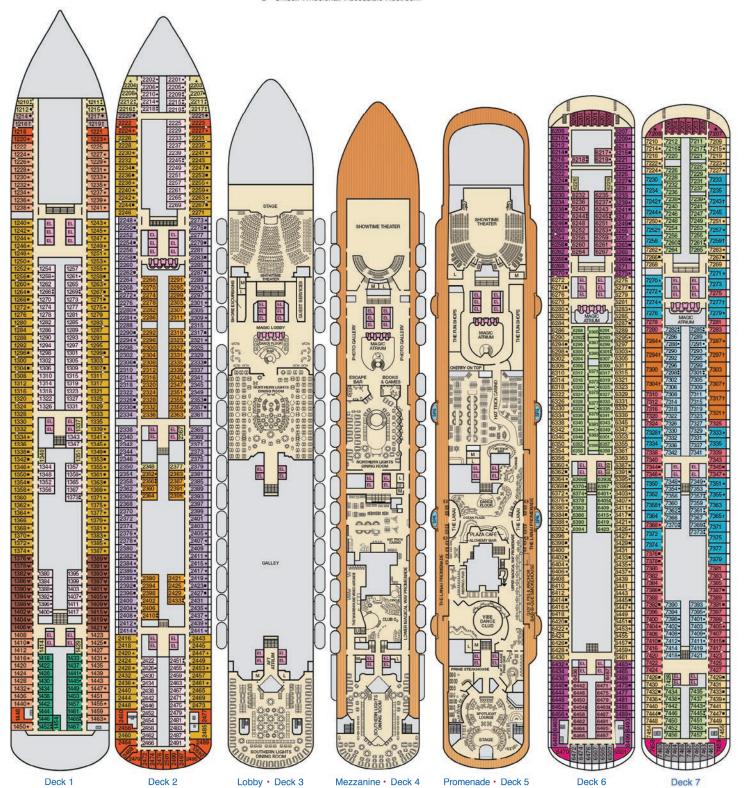

### **DECK PLANS**

### CATEGORIES

PT Porthole

4B 4C 4D 4E 4F 4G 4H Interior

Interior with Picture Window (obstructed views)

6L 6M 6N Deluxe Ocean View

70 Cove Balcony

45 Interior 65 Ocean View (obstructed views) 87 85 Balcony 55 Suite Spa accommodations include private access, special amenities and priority reservations at the Cloud 9 Spa.

Grand Suite

Gross Tonnage: 130,000 Length: 1,004 Feet Beam: 122 Feet Cruising Speed: 20 Knots Guest Capacity: 3,690 (Double Occupancy)
Total Staff: 1,386 Registry: Panama

Main • Deck 2

Lobby • Deck 3

Promenade • Deck 5

### **CATEGORIES**

PT Porthole

4A 4B 4C 4D 4E 4F 4G 4H Interior

Interior with Picture Window (obstructed views)

6A 6B 6C Ocean View

6J Scenic Ocean View

6K Scenic Grand Ocean View

65 Grand Suite

Captain's Suite

Gross Tonnage: 110,000 Length: 952 Feet Beam: 116 Feet Cruising Speed: 21 Knots Guest Capacity: 2,980 (Double Occupancy)
Total Staff: 1,150 Registry: Panama

Empress • Deck 7

Verandah · Deck 8

Lido • Deck 9

Panorama · Deck 10

Aft Spa • Deck 11

Aft Sun • Deck 12