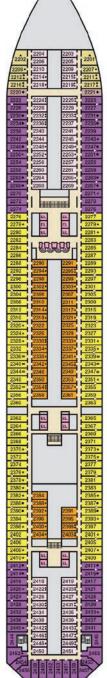

## CARNIVAL JUBILEETM

### CATEGORIES 4A 4B 4C 4D 4E 4F 4G 4H 4I Interior Forward-View Extended Balcony 40 Premium Interior 8N Aft-View Extended Balcony Ocean Suite 68 Ocean View 70 Cove Balcony Carnival Excel Suite Carnival Excel Corner Suite 7Y Junior Balcony Gross Tonnage: 183,521 Length: 1130 feet Beam: 137 feet Cruising Speed: 17 Knots Guest Capacity: 5,374 (Double Occupancy) Carnival Excel Aft Suite 88 8C 8D 8E 8F 8G Balcony Total Staff: 1,735 Registry: Panama SV Carnival Excel Presidential Suite 8J 8K Extended Balcony Cloud 9 Spa Accommodations 45 41 Interior 65 Ocean View 75 Cove Balcony 87 Forward-View Extended Balcony 55 Suite Family Harbor Accommodations A Interior F Ocean View P Ocean View Suite Havana Accommodations RA Interior RE Cabana R6 Havana Extended Cabana R5 Cabana Suite RU Cabana Corner Suite 4 Forward Deck 18 ST'S LIDO Forward Deck 19 Same a MARKETPLACE 90

Deck 11

Deck 12

Deck 14

Deck 15

Deck 16

Deck 17

Deck 18

Deck 19