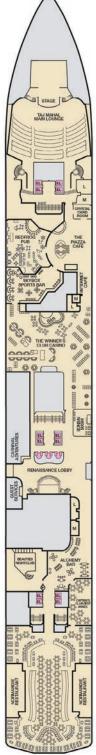

### CARNIVAL BREEZE®

### **ACCOMMODATIONS SYMBOL LEGEND**

- ▲ Twin Bed and Single Sofa Bed
- ★ 2 Twin Beds (convert to King) and Single Sofa Bed
- 2 Twin Beds (convert to King) and 1 Upper Pullman
- : 2 Twin Beds (convert to King) and 2 Upper Pullmans
- 2 Twin Beds (convert to King), Single Sofa Bed and 1 Upper Pullman
- † 2 Twin Beds (convert to King) and Double Sofa Bed
- 2 Twin Beds (convert to King), Single Sofa Bed and 2 Upper Pullmans. Beds do not convert to King when both Upper Pullmans in use.
- Stateroom with 2 Porthole Windows
- Connecting staterooms (ideal for families and groups of friends)
- \* Twin Beds do not convert to a King Bed.
- U Unisex Wheelchair Accessible Restroom
- All accommodations are non-smoking.

Accessible staterooms are available for guests with disabilities. Please contact Guest Access Services at 1-800-438-6744 ext. 70025 for details, or visit

Junior Suites with obstructed views: 9205, 9206.