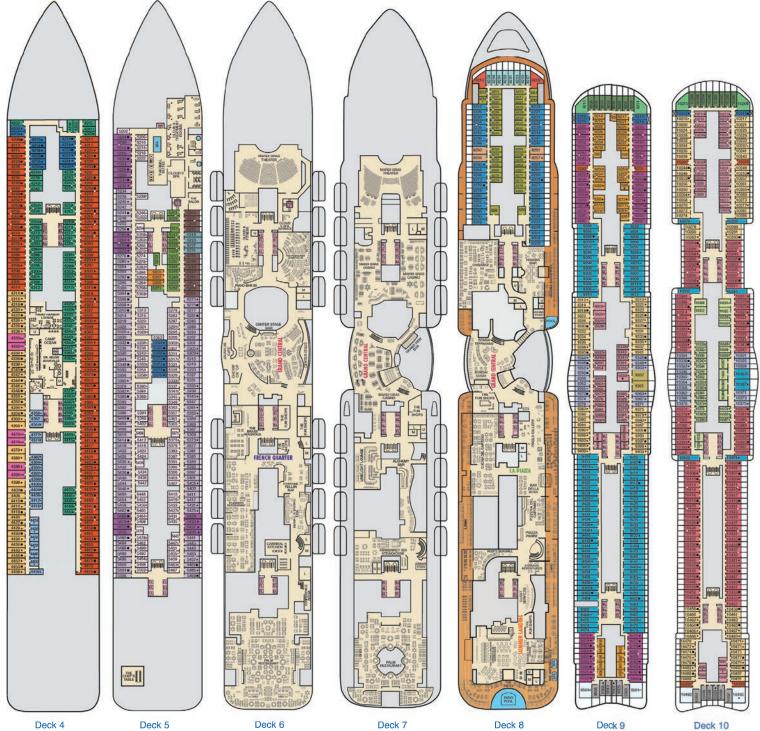

### **DECK PLANS**

### CATEGORIES

PT Porthole

4B 4C 4D 4E 4F 4G 4H Interior

Interior with Picture Window (obstructed views)

6L 6M 6N Deluxe Ocean View

70 Cove Balcony

45 Interior 65 Ocean View (obstructed views) 87 85 Balcony 55 Suite Spa accommodations include private access, special amenities and priority reservations at the Cloud 9 Spa.

Grand Suite

Gross Tonnage: 130,000 Length: 1,004 Feet Beam: 122 Feet Cruising Speed: 20 Knots Guest Capacity: 3,690 (Double Occupancy)
Total Staff: 1,386 Registry: Panama