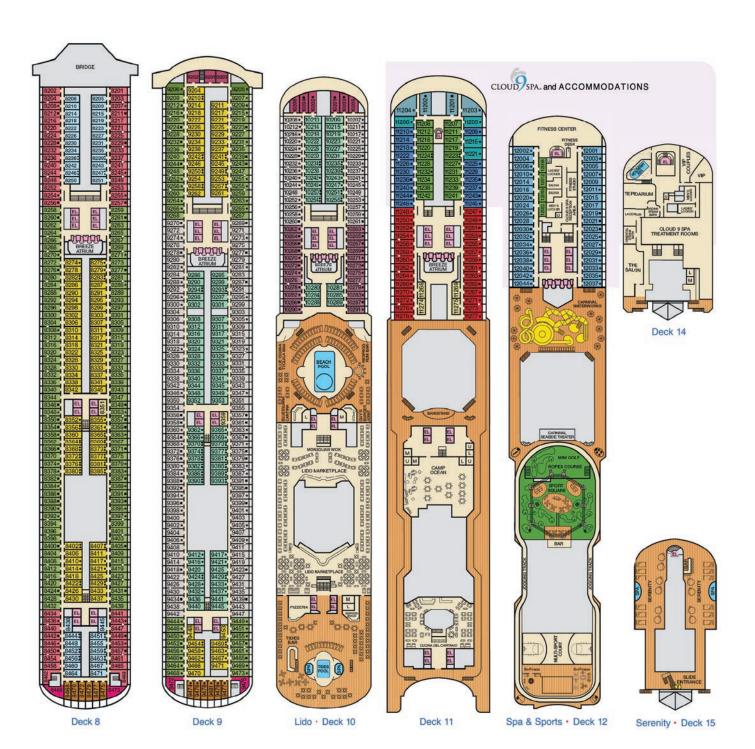

### 222

Deck 8

Deck 9

Lido • Deck 10

Deck 11

Spa, WaterWorks

& Sports • Deck 12

Aft Spa · Deck 14

Serenity • Deck 15