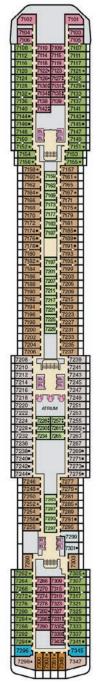

# CARNIVAL LEGEND®

#### **ACCOMMODATIONS SYMBOL LEGEND**

- ★ 2 Twin Beds (convert to King) and Single Sofa Bed
- 2 Twin Beds (convert to King) and 1 Upper Pullman
- 2 Twin Beds (convert to King) and 2 Upper Pullmans
- † 2 Twin Beds (convert to King) and Double Sofa Bed
- 2 Twin Beds (convert to King), Single Sofa Bed and 1 Upper Pullman
- Connecting staterooms (ideal for families and groups of friends) Unisex Wheelchair Accessible Restroom
- Staterooms with Picture Window instead of French Door: 4202, 4203, 4205, 4207.
- All accommodations are non-smoking.

Accessible staterooms are available for guests with disabilities. Please contact Guest Access Services at 1-800-438-6744 ext. 70025 for details, or visit http://www.carnival.com/about-carnival/special-needs.aspx

Riviera · Deck 1

Promenade • Deck 2

Atlantic • Deck 3

#### **CATEGORIES**

Interior with Window (obstructed views)

7A Balcony (obstructed views)

88 8C 8D 8E 8F Balcony

8J 8K Extended Balcony

8M Aft-View Extended Balcony

Gross Tonnage: 88,500 Length: 963 Feet Beam: 106 Feet Cruising Speed: 22 Knots Guest Capacity: 2,124 (Double Occupancy) Total Staff: 930 Registry:The Bahamas

65 Grand Suite

Aft Sports • Deck 11

Sky · Deck 12

Verandah · Deck 7 Panorama • Deck 8