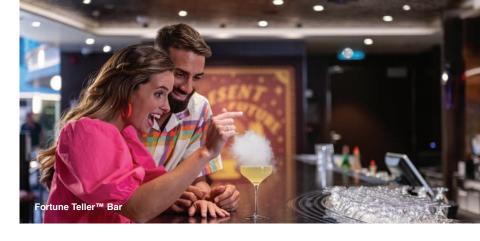

### FORTUNE TELLER™ BAR

Your crystal ball says you must visit **Fortune Teller™** on your voyage. Elegant Victorian vibes meet opulent decor at this mystical bar. Delight in drinks like the all-black New Moon, the Abracadabra that mysteriously changes colors and the Golden Galaxy, made with bits of real gold.