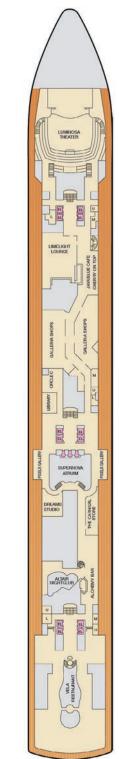

# CARNIVAL LUMINOSA™

#### **ACCOMMODATIONS SYMBOL LEGEND**

- ➤ King Bed does not convert to Twin Beds
- ★ 2 Twin Beds (convert to King) and Single Sofa Bed
- 2 Twin Beds (convert to King) and 1 Upper Pullman
- C King Bed (does not convert to Twin Beds) and Single Sofa Bed C King Bed (does not convert to Twin Beds) and 1 Upper Pullman
- 2 Twin Beds (convert to King) and 2 Upper Pullmans
- 2 Twin Beds (convert to King), Single Sofa Bed and 1 Upper Pullman
- Interconnecting staterooms (ideal for families and groups of friends)
- Unisex Wheelchair Accessible Restroom
- All accommodations are non-smoking.

Stateroom features and layouts may vary. Deck plan is subject to change.

Accessible staterooms are available for guests with disabilities. For details, please contact:For US guests: Call Guest Access Services at 1-800-438-6744 ext. 70025, or visit https://www.carnival.com/about-carnival/special-needs.aspx For Australia and New Zealand guests: Call the Carnival Reservations Department, Guest Services: Australia 13 31 94; New Zealand 0800 442 095.