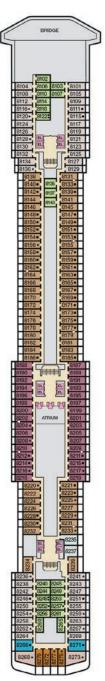

# CARNIVAL LEGEND®

#### **ACCOMMODATIONS SYMBOL LEGEND**

- ★ 2 Twin Beds (convert to King) and Single Sofa Bed
- 2 Twin Beds (convert to King) and 1 Upper Pullman
- 2 Twin Beds (convert to King) and 2 Upper Pullmans
- † 2 Twin Beds (convert to King) and Double Sofa Bed
- 2 Twin Beds (convert to King), Single Sofa Bed and 1 Upper Pullman
- Connecting staterooms (ideal for families and groups of friends) Unisex Wheelchair Accessible Restroom
- Staterooms with Picture Window instead of French Door: 4202, 4203, 4205, 4207.
- All accommodations are non-smoking.

Accessible staterooms are available for guests with disabilities. Please contact Guest Access Services at 1-800-438-6744 ext. 70025 for details, or visit http://www.carnival.com/about-carnival/special-needs.aspx

Riviera · Deck 1

Promenade • Deck 2

Atlantic • Deck 3

#### **CATEGORIES**

Interior with Window (obstructed views)

7A Balcony (obstructed views)

88 8C 8D 8E 8F Balcony

8J 8K Extended Balcony

8M Aft-View Extended Balcony

Gross Tonnage: 88,500 Length: 963 Feet Beam: 106 Feet Cruising Speed: 22 Knots Guest Capacity: 2,124 (Double Occupancy) Total Staff: 930 Registry:The Bahamas

65 Grand Suite

Aft Sports • Deck 11

Sky · Deck 12

Verandah · Deck 7 Panorama • Deck 8