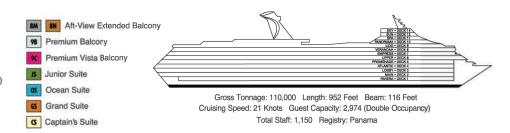

### **CATEGORIES**

PT Porthole

4A 4B 4C 4D 4E 4F 4G 4H Interior

Interior with Picture Window (obstructed views)

6A 6B 6C Ocean View

6J Scenic Ocean View

6K Scenic Grand Ocean View

65 Grand Suite

Captain's Suite

Gross Tonnage: 110,000 Length: 952 Feet Beam: 116 Feet Cruising Speed: 21 Knots Guest Capacity: 2,980 (Double Occupancy)
Total Staff: 1,150 Registry: Panama

Empress • Deck 7

Verandah · Deck 8