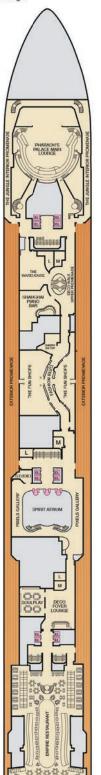

### **DECK PLANS**

### CATEGORIES

PT Porthole

4B 4C 4D 4E 4F 4G 4H Interior

Interior with Picture Window (obstructed views)

6L 6M 6N Deluxe Ocean View

70 Cove Balcony

45 Interior 65 Ocean View (obstructed views) 87 85 Balcony 55 Suite Spa accommodations include private access, special amenities and priority reservations at the Cloud 9 Spa.

Grand Suite

Gross Tonnage: 130,000 Length: 1,004 Feet Beam: 122 Feet Cruising Speed: 20 Knots Guest Capacity: 3,690 (Double Occupancy)
Total Staff: 1,386 Registry: Panama