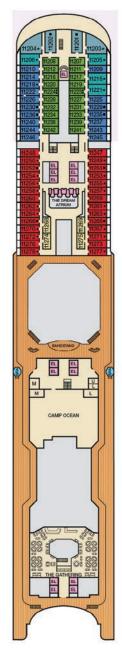

### CATEGORIES 4A 4B 4C 4D 4E 4F 4G 4H 4I Interior Forward-View Extended Balcony 40 Premium Interior 8N Aft-View Extended Balcony Ocean Suite 68 Ocean View 70 Cove Balcony Carnival Excel Suite Carnival Excel Corner Suite 7Y Junior Balcony Gross Tonnage: 183,521 Length: 1130 feet Beam: 137 feet Cruising Speed: 17 Knots Guest Capacity: 5,374 (Double Occupancy) Carnival Excel Aft Suite 88 8C 8D 8E 8F 8G Balcony Total Staff: 1,735 Registry: Panama SV Carnival Excel Presidential Suite 8J 8K Extended Balcony Cloud 9 Spa Accommodations 45 41 Interior 65 Ocean View 75 Cove Balcony 87 Forward-View Extended Balcony 55 Suite Family Harbor Accommodations A Interior F Ocean View P Ocean View Suite Havana Accommodations RA Interior RE Cabana R6 Havana Extended Cabana R5 Cabana Suite RU Cabana Corner Suite 4 Forward Deck 18 ST'S LIDO Forward Deck 19 Same a MARKETPLACE 90

Deck 11

Deck 12

Deck 14

Deck 15

Deck 16

Deck 17

Deck 18

Deck 19