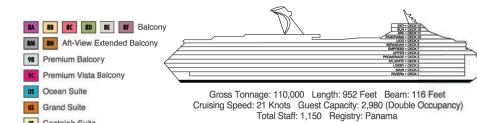

### CATEGORIES

PT Porthole

4B 4C 4D 4E 4F 4G 4H Interior

Interior with Picture Window (obstructed views)

6L 6M 6N Deluxe Ocean View

70 Cove Balcony

45 Interior 65 Ocean View (obstructed views) 87 85 Balcony 55 Suite Spa accommodations include private access, special amenities and priority reservations at the Cloud 9 Spa.

Captain's Suite

Gross Tonnage: 110,000 Length: 952 Feet Beam: 116 Feet Cruising Speed: 21 Knots Guest Capacity: 2,980 (Double Occupancy)
Total Staff: 1,150 Registry: Panama

Empress • Deck 7

Verandah · Deck 8