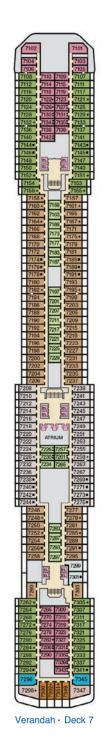

## CARNIWAL LIBERTY®

#### **ACCOMMODATIONS SYMBOL LEGEND**

- ▲ Twin Bed and Single Sofa Bed
- 2 Twin Beds (convert to King) and Single Sofa bed
- 2 Twin Beds (convert to King) and 1 Upper Pullman
- 2 Twin Beds (convert to King) and 2 Upper Pullmans
- 2 Twin Beds (convert to King), Single Sofa Bed and 1 Upper Pullman
- † 2 Twin Beds (convert to King) and Double Sofa Bed
- 2 Twin Beds (convert to King), Single Sofa Bed with Convertible Bunk
- 2 Twin Beds (convert to King), Single Sofa Bed, 1 Upper Pullman and 1 Lower Pullman
- Stateroom with 2 Porthole Windows

- Connecting staterooms (ideal for families and groups of friends)
- Twin beds do not convert to a King Bed.
- 68 Staterooms with obstructed views: 2446, 2449.
- All accommodations are non-smoking.

Accessible staterooms are available for guests with disabilities. Please contact Guest Access Services at 1-800-438-6744 ext. 70025 for details, or visit http://www.carnival.com/about-carnival/special-needs.aspx.

Riviera · Deck 1

Main • Deck 2

Lobby • Deck 3

Promenade • Deck 5

#### CATEGORIES

PT Porthole

4A 4B 4C 4D 4E 4F 4G 4H Interior

Interior with Picture Window (obstructed views)

6A 6B 6C Ocean View

8A 8B 8C 8D 8E 8F Balcony