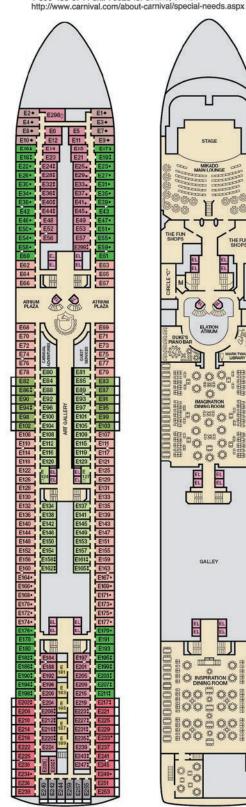

### **ACCOMMODATIONS SYMBOL LEGEND**

- ▲ Twin Bed and Single Sofa Bed
- ★ 2 Twin Beds (convert to King) and Single Sofa Bed
- 2 Twin Beds (convert to King) and 1 Upper Pullman
- : 2 Twin Beds (convert to King) and 2 Upper Pullmans
- 2 Twin Beds (convert to King), Single Sofa Bed and 1 Upper Pullman
- † 2 Twin Beds (convert to King) and Double Sofa Bed
- 2 Twin Beds (convert to King), Single Sofa Bed and 2 Upper Pullmans. Beds do not convert to King when both Upper Pullmans in use.
- Stateroom with 2 Porthole Windows
- Connecting staterooms (ideal for families and groups of friends)
- \* Twin Beds do not convert to a King Bed.
- U Unisex Wheelchair Accessible Restroom
- All accommodations are non-smoking.

Accessible staterooms are available for guests with disabilities. Please contact Guest Access Services at 1-800-438-6744 ext. 70025 for details, or visit

Junior Suites with obstructed views: 9205, 9206.