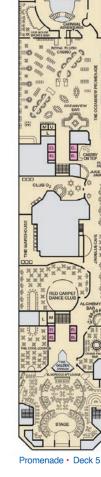

man
- 2 Twin Beds (convert to King) and Double Sofa Bed
- 2 Twin Beds (convert to King), Single Sofa Bed with Convertible Bunk
- Stateroom with 2 Porthole Windows
- Connecting staterooms (ideal for families and groups of friends)
- Twin Beds do not convert to a King Bed.
- Unisex Wheelchair Accessible Restroom

All accommodations are non-smoking. Stateroom features and layouts may vary. Deck plan is subject Accessible staterooms are available for guests with disabilities. For details, please contact:For US guests: Call Guest Access Services at 1-800-438-6744 ext. 70025, or visit https://www.carnival.com/about-carnival/special-needs.aspx\_

For Australia and New Zealand guests: Call the Carnival Reservations Department, Guest Services: Australia 13 31 94; New Zealand 0800 442 095.











EL EL

MMM.



Main • Deck 2

Lobby • Deck 3

Atlantic • Deck 4

Upper · Deck 6

#### CATEGORIES



4A 4B 4C 4D 4E 4F 4G Interior

4 Interior with Picture Window (obstructed views)

Interior 65 Ocean View (obstructed views) 85 8P Balcony 55 Suite

66 6C Ocean View
Superior Ocean View

6K Scenic Grand Ocean View

88 8C 8D 8E 8F Balcony

Aft-View Extended Balcony
Premium Vista Balcony
Junior Suite
Ocean Suite
Grand Suite

JS

05

GS

Captain's Suite



Gross Tonnage: 113,300 Length: 952 Feet Beam: 116 Feet
Cruising Speed: 21 Knots Guest Capacity: 3,012 (Double Occupancy)
Total Staff: 1,150 Registry: Panama

Spa accommodations include private access, special amenities and priority reservations at the Cloud 9 Spa.



## CARNIWAL SUNRISE®

#### ACCOMMODATIONS SYMBOL LEGEND

- ▲ Twin Bed and S