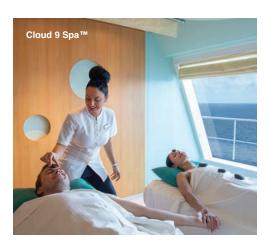

### CLOUD 9 SPA™\*

Consider Carnival's Cloud 9 Spa<sup>™</sup> your slice of self-care heaven. Treat yourself to a rejuvenating facial or relax with a range of luxurious massage options, from hot stones to herbal wraps and more. Carnival's Cloud 9 Spa<sup>™</sup> Thermal Suites are dedicated relaxation zones – with different climates! Lounge any aches away in the dry heat of the Laconicum or soak up the soothing moisture in the air of the Oriental or Aroma Steambaths. In the waters of the Hydrotherapy Pools, jets of water will massage and invigorate as you relax. Your nirvana awaits.