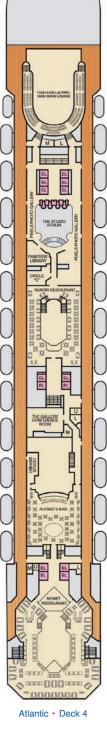

Main • Deck 2

Lobby • Deck 3

Atlantic • Deck 4

Promenade • Deck 5

Riviera · Deck 1

Promenade • Deck 2

Atlantic • Deck 3

Riviera · Deck 1

Promenade · Deck 2

Atlantic • Deck 3

Main · Deck 4

Upper • Deck 5

Riviera • Deck 1

U

Promenade • Deck 2

Atlantic • Deck 3

Empress • Deck 6