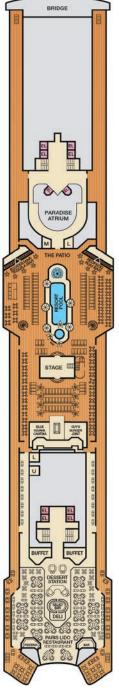

### **DECK PLANS**

### CATEGORIES

PT Porthole

4B 4C 4D 4E 4F 4G 4H Interior

Interior with Picture Window (obstructed views)

6L 6M 6N Deluxe Ocean View

70 Cove Balcony

45 Interior 65 Ocean View (obstructed views) 87 85 Balcony 55 Suite Spa accommodations include private access, special amenities and priority reservations at the Cloud 9 Spa.

Grand Suite

Gross Tonnage: 130,000 Length: 1,004 Feet Beam: 122 Feet Cruising Speed: 20 Knots Guest Capacity: 3,690 (Double Occupancy)
Total Staff: 1,386 Registry: Panama