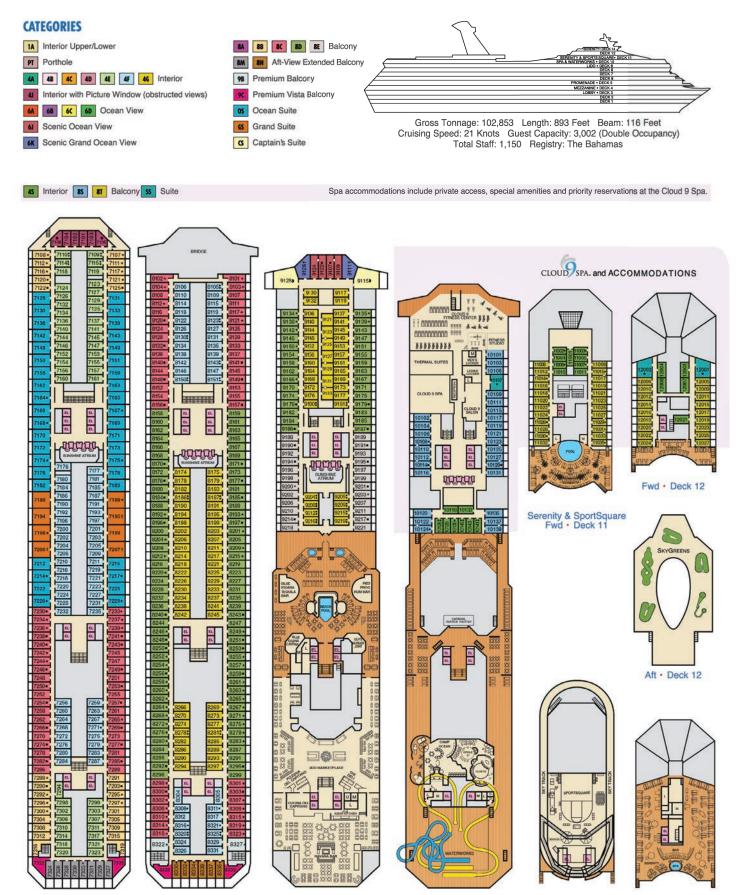

### **CATEGORIES**

PT Porthole

4A 4B 4C 4D 4E 4F 4G 4H Interior

Interior with Picture Window (obstructed views)

6A 6B 6C Ocean View

6J Scenic Ocean View

6K Scenic Grand Ocean View

65 Grand Suite

Captain's Suite

Gross Tonnage: 110,000 Length: 952 Feet Beam: 116 Feet Cruising Speed: 21 Knots Guest Capacity: 2,980 (Double Occupancy)
Total Staff: 1,150 Registry: Panama

Empress • Deck 7

Verandah · Deck 8

Lido • Deck 9

Panorama · Deck 10

Aft Spa • Deck 11

Aft Sun • Deck 12

### CATEGORIES

PT Porthole

4B 4C 4D 4E 4F 4G 4H Interior

Interior with Picture Window (obstructed views)

6L 6M 6N Deluxe Ocean View

70 Cove Balcony

45 Interior 65 Ocean View (obstructed views) 87 85 Balcony 55 Suite Spa accommodations include private access, special amenities and priority reservations at the Cloud 9 Spa.