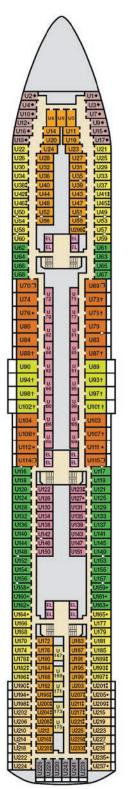

## CARNIWAL VALOR®

#### **ACCOMMODATIONS SYMBOL LEGEND**

- ▲ Twin Bed and Single Sofa Bed
- 2 Twin Beds (convert to King) and Single Sofa Bed
- 2 Twin Beds (convert to King) and 1 Upper Pullman
- 2 Twin Beds (convert to King) and 2 Upper Pullmans
- 2 Twin Beds (convert to King) Single Sofa Bed and 1 Upper Pullman
- † 2 Twin Beds (convert to King) and Double Sofa Bed
- 2 Twin Beds (convert to King), Double Sofa Bed and
- 2 Twin Beds (convert to King), Single Sofa Bed with Convertible Bunk
- Stateroom with 2 Porthole Windows
- Connecting staterooms (ideal for families and groups of friends)
- Twin beds do not convert to a King Bed.
- 68 Staterooms with obstructed views: 2446, 2449.
- All accommodations are non-smoking.

Accessible staterooms are available for guests with disabilities. Please contact Guest Access Services at 1-800-438-6744 ext. 70025 for details, or visit http://www.carnival.com/about-carnival/special-needs.aspx.