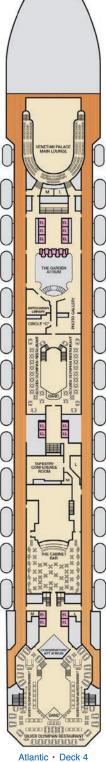

pper Pullman
- 2 Twin Beds (convert to King) and 2 Upper Pullmans
- 2 Twin Beds (convert to King), Single Sofa Bed and 1 Upper Pullman
- † 2 Twin Beds (convert to King) and Double Sofa Bed
- 2 Twin Beds (convert to King), Single Sofa Bed with Convertible Bunk
- 2 Twin Beds (convert to King), Single Sofa Bed, 1 Upper Pullman and 1 Lower Pullman
- Stateroom with 2 Porthole Windows

- Connecting staterooms (ideal for families and groups of friends)
- Twin beds do not convert to a King Bed.
- 68 Staterooms with obstructed views: 2446, 2449.
- All accommodations are non-smoking.

Accessible staterooms are available for guests with disabilities. Please contact Guest Access Services at 1-800-438-6744 ext. 70025 for details, or visit http://www.carnival.com/about-carnival/special-needs.aspx.











Riviera · Deck 1

Main • Deck 2

Lobby • Deck 3

Promenade • Deck 5

#### CATEGORIES



PT Porthole

4A 4B 4C 4D 4E 4F 4G 4H Interior

Interior with Picture Window (obstructed views)

6A 6B 6C Ocean View

8A 8B 8C 8D 8E 8F Balcony





# CARNIVAL LUMINOSA™

#### **ACCOMMODATIONS SYMBOL LEGEND**

- ➤ King Bed does not convert to Twin Beds
- ★ 2 Twin Beds (convert to King) and Single Sofa Bed
- 2 Twin Beds (convert to King) and 1 Upper Pullman
- C King Bed (does not convert to Twin Beds) and Single Sofa Bed C King Bed (does not convert to Twin Beds) and 1 Upper Pullman
- 2 Twin Beds (convert to King) and 2 Upper Pullmans
- 2 Twin Beds (convert to King), Single Sofa Bed and 1 Upper Pullman
- Interconnecting staterooms (ideal for families and groups of friends)
- Unisex Wheelchair Access