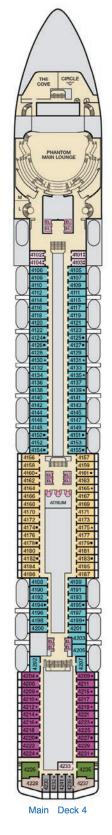

### CARNIVAL CELEBRATION™

### **ACCOMMODATIONS SYMBOL LEGEND**

- ➤ King Bed does not convert to Twin Beds
- 2 Twin Beds (convert to King) and Single Sofa Bed
  2 Twin Beds (convert to King) and 1 Upper Pullman
- King Bed (does not convert to Twin Beds)and Single Sofa Bed King Bed (does not convert to Twin Beds) and 1 Upper Pullman
- 2 Twin Beds (convert to King) and 2 Upper Pullmans
- 2 Twin Beds (convert to King), Single Sofa Bed and 1 Upper Pullman
- † 2 Twin Beds (convert to King) and Double Sofa Bed
- 2 Twin Beds (convert to King), Double Sofa Bed and
   1 Upper Pullman
- Connecting staterooms (ideal for families and groups of friends)

All accommodations are non-smoking.

Accessible staterooms are available for guests with disabilities. Please contact Guest Access Services at 1-800-438-6744 ext. 70025 for details, or visit https://www.carnival.com/about-carnival/special-needs.aspx

Not all staterooms can accommodate scooters. If traveling with a scooter, please visit https://www.carnival.com/about-carnival/special-needs.aspx to review your ship's PDF accessible deck plan and confirm the stateroom you have selected accommodates your needs.