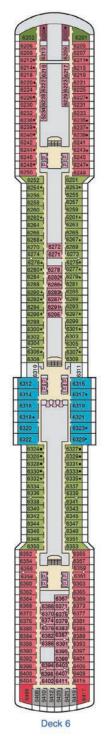

Main • Deck 2

Lobby • Deck 3

Promenade • Deck 5

### **CATEGORIES**

PT Porthole

4A 4B 4C 4D 4E 4F 4G 4H Interior

Interior with Picture Window (obstructed views)

6A 6B 6C Ocean View

6J Scenic Ocean View

6K Scenic Grand Ocean View

65 Grand Suite

Captain's Suite

Gross Tonnage: 110,000 Length: 952 Feet Beam: 116 Feet Cruising Speed: 21 Knots Guest Capacity: 2,980 (Double Occupancy)
Total Staff: 1,150 Registry: Panama

Empress • Deck 7

Verandah · Deck 8