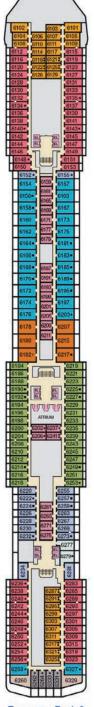

### CARNIVAL DREAM®

### **ACCOMMODATIONS SYMBOL LEGEND**

- ▲ Twin Bed and Single Sofa Bed
- ★ 2 Twin Beds (convert to King) and Single Sofa Bed
- 2 Twin Beds (convert to King) and 1 Upper Pullman
- : 2 Twin Beds (convert to King) and 2 Upper Pullmans
- 2 Twin Beds (convert to King), Single Sofa Bed and 1 Upper Pullman
- U Unisex Wheelchair Accessible Restroom
- † 2 Twin Beds (convert to King) and Double Sofa Bed
- V 2 Twin Beds (convert to King), Single Sofa Bed and 2 Upper Pullmans. Beds do not convert to King when both Upper Pullmans in use.
- ◆ Stateroom with 2 Porthole Windows
- Connecting staterooms(ideal for families and groups of friends)
- \* Twin beds do not convert to a King Bed.

All accommodations are non-smoking.

Accessible staterooms are available for guests with disabilities. Please contact Guest Access Services at 1-800-438-6744 ext. 70025 for details, or visit http://www.carnival.com/about-carnival/special-needs.aspx

### **CATEGORIES**

4B 4C 4D 4E 4F 4G 4H Interior

Interior with Picture Window (obstructed views)

6L 6M 6N Deluxe Ocean View

70 Cove Balcony

45 Interior 65 Ocean View (obstructed views) 87 85 Balcony 55 Suite Spa accommodations include private access, special amenities and priority reservations at the Cloud 9 Spa.

65 Grand Suite

Gross Tonnage: 130,000 Length: 1,004 Feet Beam: 122 Feet Cruising Speed: 20 Knots Guest Capacity: 3,646 (Double Occupancy) Total Staff: 1,369 Registry: Panama

Lido · Deck 10

Panorama · Deck 11