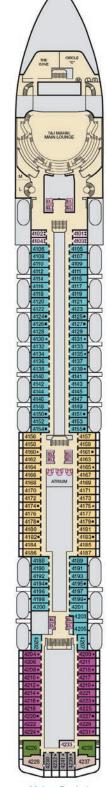

## CARNIVAL JUBILEETM

#### **ACCOMMODATIONS SYMBOL LEGEND**

- ➤ King Bed does not convert to Twin Beds
- ★ 2 Twin Beds (convert to King) and Single Sofa Bed
- · 2 Twin Beds (convert to King) and 1 Upper Pullman
- ♦ King Bed (does not convert to Twin Beds) and Single Sofa Bed
   ▼ King Bed (does not convert to Twin Beds) and 1 Upper Pullman
- : 2 Twin Beds (convert to King) and 2 Upper Pullmans
- 2 Twin Beds (convert to King), Single Sofa Bed and 1 Upper Pullman
- † 2 Twin Beds (convert to King) and Double Sofa Bed
- 2 Twin Beds (convert to King), Double Sofa Bed and
   1 Upper Pullman
- Connecting staterooms (ideal for families and groups of friends)

All accommodations are non-smoking

Accessible staterooms are available for guests with disabilities. Please contact Guest Access Services at 1-800-438-6744 ext. 70025 for details, or visit https://www.carnival.com/about-carnival/special-needs.aspx

Not all staterooms can accommodate scooters. If traveling with a scooter, please visit https://www.carnival.com/about-carnival/special-needs.aspx to review your ship's PDF accessible deck plan and confirm the stateroom you have selected accommodates your needs.

### CATEGORIES 4A 4B 4C 4D 4E 4F 4G 4H 4I Interior Forward-View Extended Balcony 40 Premium Interior 8N Aft-View Extended Balcony Ocean Suite 68 Ocean View 70 Cove Balcony Carnival Excel Suite Carnival Excel Corner Suite 7Y Junior Balcony Gross Tonnage: 183,521 Length: 1130 feet Beam: 137 feet Cruising Speed: 17 Knots Guest Capacity: 5,374 (Double Occupancy) Carnival Excel Aft Suite 88 8C 8D 8E 8F 8G Balcony Total Staff: 1,735 Registry: Panama SV Carnival Excel Presidential Suite 8J 8K Extended Balcony Cloud 9 Spa Accommodations 45 41 Interior 65 Ocean View 75 Cove Balcony 87 Forward-View Extended Balcony 55 Suite Family Harbor Accommodations A Interior F Ocean View P Ocean View Suite Havana Accommodations RA Interior RE Cabana R6 Havana Extended Cabana R5 Cabana Suite RU Cabana Corner Suite 4 Forward Deck 18 ST'S LIDO Forward Deck 19 Same a MARKETPLACE 90

Deck 11

Deck 12

Deck 14

Deck 15

Deck 16

Deck 17

Deck 18

Deck 19