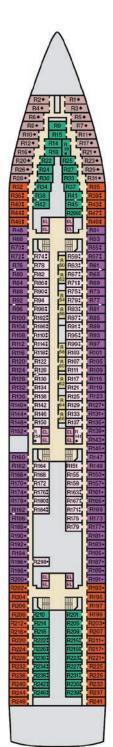

### CATEGORIES 4A 4B 4C 4D 4E 4F 4G 4H 4I Interior Forward-View Extended Balcony 40 Premium Interior 8N Aft-View Extended Balcony Ocean Suite 68 Ocean View 70 Cove Balcony Carnival Excel Suite Carnival Excel Corner Suite 7Y Junior Balcony Gross Tonnage: 183,521 Length: 1130 feet Beam: 137 feet Cruising Speed: 17 Knots Guest Capacity: 5,374 (Double Occupancy) Carnival Excel Aft Suite 88 8C 8D 8E 8F 8G Balcony Total Staff: 1,735 Registry: Panama SV Carnival Excel Presidential Suite 8J 8K Extended Balcony Cloud 9 Spa Accommodations 45 41 Interior 65 Ocean View 75 Cove Balcony 87 Forward-View Extended Balcony 55 Suite Family Harbor Accommodations A Interior F Ocean View P Ocean View Suite Havana Accommodations RA Interior RE Cabana R6 Havana Extended Cabana R5 Cabana Suite RU Cabana Corner Suite 4 Forward Deck 18 ST'S LIDO Forward Deck 19 Same a MARKETPLACE 90

Deck 11

Deck 12

Deck 14

Deck 15

Deck 16

Deck 17

Deck 18

Deck 19