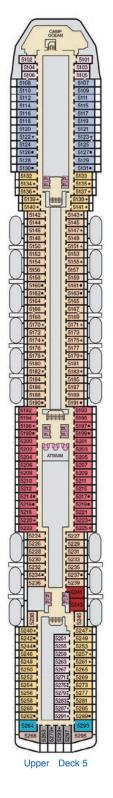

### CARNIVAL CELEBRATION™

### **ACCOMMODATIONS SYMBOL LEGEND**

- ➤ King Bed does not convert to Twin Beds
- 2 Twin Beds (convert to King) and Single Sofa Bed
  2 Twin Beds (convert to King) and 1 Upper Pullman
- King Bed (does not convert to Twin Beds)and Single Sofa Bed King Bed (does not convert to Twin Beds) and 1 Upper Pullman
- 2 Twin Beds (convert to King) and 2 Upper Pullmans
- 2 Twin Beds (convert to King), Single Sofa Bed and 1 Upper Pullman
- † 2 Twin Beds (convert to King) and Double Sofa Bed
- 2 Twin Beds (convert to King), Double Sofa Bed and
   1 Upper Pullman
- Connecting staterooms (ideal for families and groups of friends)

All accommodations are non-smoking.

Accessible staterooms are available for guests with disabilities. Please contact Guest Access Services at 1-800-438-6744 ext. 70025 for details, or visit https://www.carnival.com/about-carnival/special-needs.aspx

Not all staterooms can accommodate scooters. If traveling with a scooter, please visit https://www.carnival.com/about-carnival/special-needs.aspx to review your ship's PDF accessible deck plan and confirm the stateroom you have selected accommodates your needs.