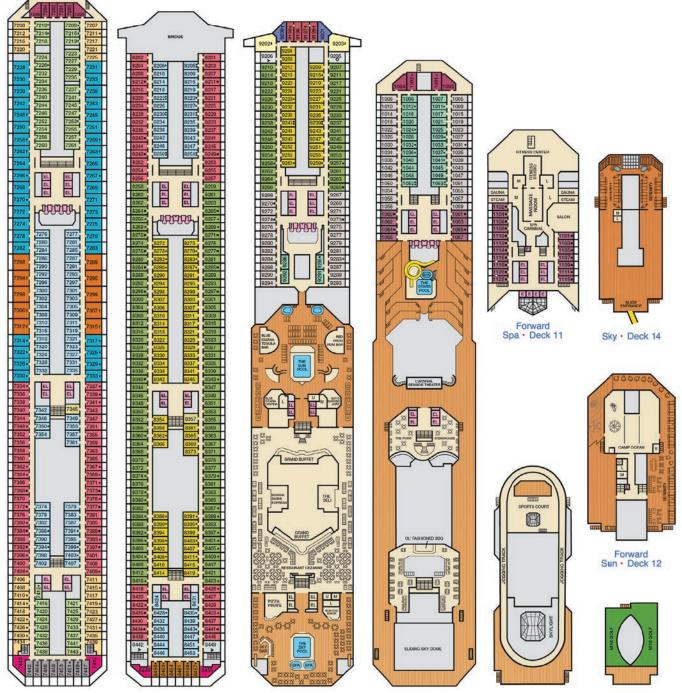

## CARNIVAL JUBILEETM

#### **ACCOMMODATIONS SYMBOL LEGEND**

- ➤ King Bed does not convert to Twin Beds
- ★ 2 Twin Beds (convert to King) and Single Sofa Bed
- · 2 Twin Beds (convert to King) and 1 Upper Pullman
- ♦ King Bed (does not convert to Twin Beds) and Single Sofa Bed
   ▼ King Bed (does not convert to Twin Beds) and 1 Upper Pullman
- : 2 Twin Beds (convert to King) and 2 Upper Pullmans
- 2 Twin Beds (convert to King), Single Sofa Bed and 1 Upper Pullman
- † 2 Twin Beds (convert to King) and Double Sofa Bed
- 2 Twin Beds (convert to King), Double Sofa Bed and
   1 Upper Pullman
- Connecting staterooms (ideal for families and groups of friends)

All accommodations are non-smoking

Accessible staterooms are available for guests with disabilities. Please contact Guest Access Services at 1-800-438-6744 ext. 70025 for details, or visit https://www.carnival.com/about-carnival/special-needs.aspx

Not all staterooms can accommodate scooters. If traveling with a scooter, please visit https://www.carnival.com/about-carnival/special-needs.aspx to review your ship's PDF accessible deck plan and confirm the stateroom you have selected accommodates your needs.

### CATEGORIES 4A 4B 4C 4D 4E 4F 4G 4H 4I Interior Forward-View Extended Balcony 40 Premium Interior 8N Aft-View Extended Balcony Ocean Suite 68 Ocean View 70 Cove Balcony Carnival Excel Suite Carnival Excel Corner Suite 7Y Junior Balcony Gross Tonnage: 183,521 Length: 1130 feet Beam: 137 feet Cruising Speed: 17 Knots Guest Capacity: 5,374 (Double Occupancy) Carnival Excel Aft Suite 88 8C 8D 8E 8F 8G Balcony Total Staff: 1,735 Registry: Panama SV Carnival Excel Presidential Suite 8J 8K Extended Balcony Cloud 9 Spa Accommodations 45 41 Interior 65 Ocean View 75 Cove Balcony 87 Forward-View Extended Balcony 55 Suite Family Harbor Accommodations A Interior F Ocean View P Ocean View Suite Havana Accommodations RA Interior RE Cabana R6 Havana Extended Cabana R5 Cabana Suite RU Cabana Corner Suite 4 Forward Deck 18 ST'S LIDO Forward Deck 19 Same a MARKETPLACE 90

Deck 11

Deck 12

Deck 14

Deck 15

Deck 16

Deck 17

Deck 18

Deck 19