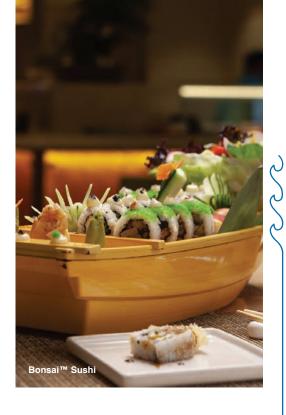

#### JAPANESE DELIGHTS

Bonsai™ Sushi\* is the go-to spot for superfresh sushi, plus an affordable array of fish dishes, soups, sake and desserts. If you can't stay, get made-to-order food packed up for you from Bonsai™ Sushi Express\*. For an interactive dining experience, visit Bonsai™ Teppanyaki\*. You'll be wowed by a curated selection of traditional tastes and main courses like filet mignon, lobster and grilled tofu—as well as by your talented chef's impressive moves.