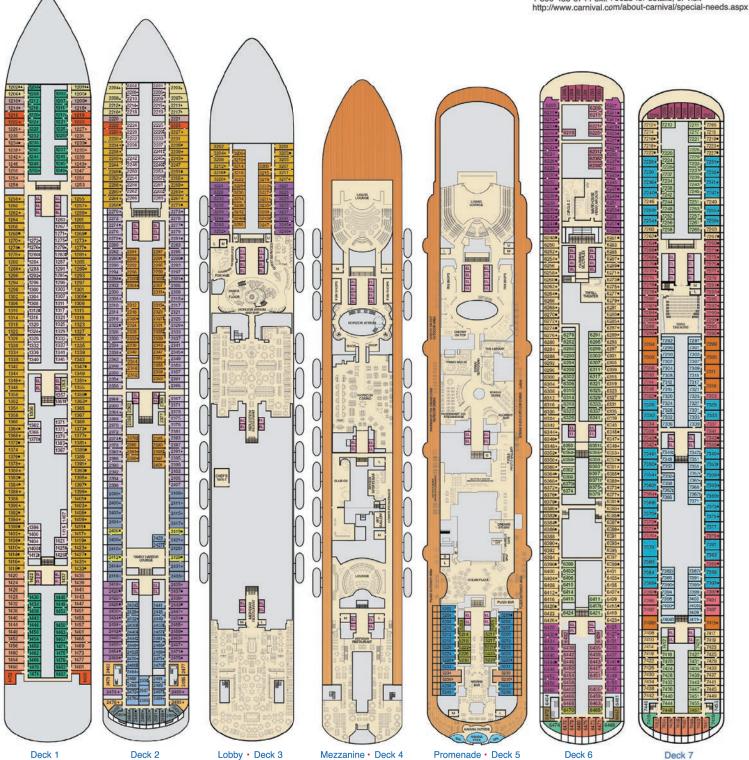

### **ACCOMMODATIONS SYMBOL LEGEND**

- ➤ King Bed does not convert to Twin Beds
- 2 Twin Beds (convert to King) and Single Sofa Bed
  2 Twin Beds (convert to King) and 1 Upper Pullman
- King Bed (does not convert to Twin Beds)and Single Sofa Bed King Bed (does not convert to Twin Beds) and 1 Upper Pullman
- 2 Twin Beds (convert to King) and 2 Upper Pullmans
- 2 Twin Beds (convert to King), Single Sofa Bed and 1 Upper Pullman
- † 2 Twin Beds (convert to King) and Double Sofa Bed
- 2 Twin Beds (convert to King), Double Sofa Bed and
   1 Upper Pullman
- Connecting staterooms (ideal for families and groups of friends)

All accommodations are non-smoking.

Accessible staterooms are available for guests with disabilities. Please contact Guest Access Services at 1-800-438-6744 ext. 70025 for details, or visit https://www.carnival.com/about-carnival/special-needs.aspx

Not all staterooms can accommodate scooters. If traveling with a scooter, please visit https://www.carnival.com/about-carnival/special-needs.aspx to review your ship's PDF accessible deck plan and confirm the stateroom you have selected accommodates your needs.