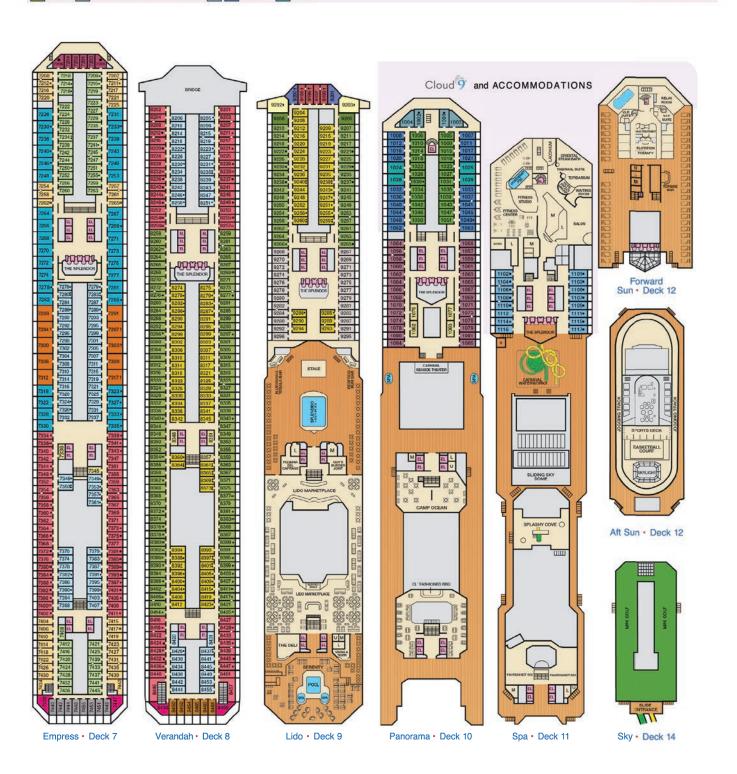

### **DECK PLANS**

### CATEGORIES

PT Porthole

4B 4C 4D 4E 4F 4G 4H Interior

Interior with Picture Window (obstructed views)

6L 6M 6N Deluxe Ocean View

70 Cove Balcony

45 Interior 65 Ocean View (obstructed views) 87 85 Balcony 55 Suite Spa accommodations include private access, special amenities and priority reservations at the Cloud 9 Spa.

Grand Suite

Gross Tonnage: 130,000 Length: 1,004 Feet Beam: 122 Feet Cruising Speed: 20 Knots Guest Capacity: 3,690 (Double Occupancy)
Total Staff: 1,386 Registry: Panama