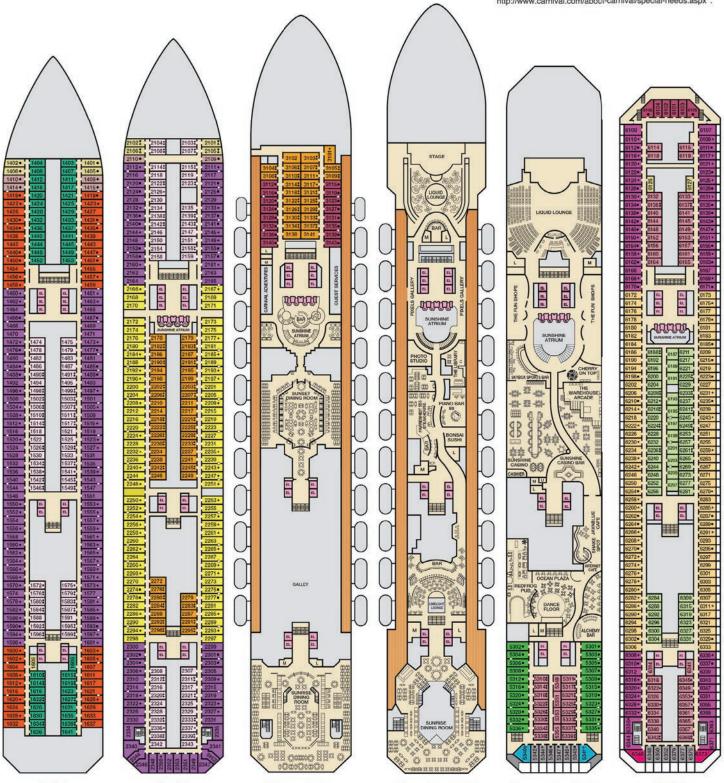

2 Twin Beds (convert to King) and 1 Upper Pullman
- : 2 Twin Beds (convert to King) and 2 Upper Pullmans
- 2 Twin Beds (convert to King), Single Sofa Bed and 1 Upper Pullman
- † 2 Twin Beds (convert to King) and Double Sofa Bed
- 2 Twin Beds (convert to King), Double Sofa Bed and
   1 Lower Pullman
- · Stateroom with 2 Porthole Windows
- Connecting staterooms (ideal for families and groups of friends)
- ★ Twin Beds do not convert to a King Bed.
- U Unisex Wheelchair Accessible Restroom

do not convert to King when both Upper Pullmans in use.

All accommodations are non-smoking.

Accessible staterooms are available for guests with disabilities. Please contact Guest Access Services at 1-800-438-6744 ext. 70025 for details, or visit http://www.carnival.com/about-carnival/special-needs.aspx.



Lobby • Deck 3

Mezzanine · Deck 4

Promenade • Deck 5





## CARNIWAL VALOR®

#### **ACCOMMODATIONS SYMBOL LEGEND**

- ▲ Twin Bed and Single Sofa Bed
- 2 Twin Beds (convert to King) and Single Sofa Bed
- 2 Twin Beds (convert to King) and 1 Upper Pullman
- 2 Twin Beds (convert to King) and 2 Upper Pullmans
- 2 Twin Beds (convert to King) Single Sofa Bed and 1 Upper Pullman
- † 2 Twin Beds (convert to King) and Double Sofa Bed
- 2 Twin Beds (convert to King), Double Sofa Bed and
- 2 Twin Beds (convert to King), Single Sofa Bed with Convertible Bunk
- Stateroom with 2 Porthole Windows
- Connecting staterooms (ideal for families and groups of friends)
- Twin beds do not convert to a King Bed.
- 68 Staterooms with obstructed views: 2446, 2449.
- All accommodations are non-smoking.

Accessib