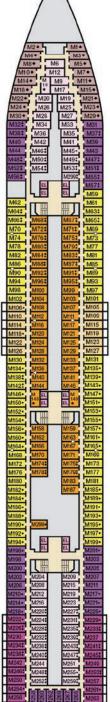

### CATEGORIES 4A 4B 4C 4D 4E 4F 4G 4H 4I Interior Forward-View Extended Balcony 40 Premium Interior 8N Aft-View Extended Balcony Ocean Suite 68 Ocean View 70 Cove Balcony Carnival Excel Suite Carnival Excel Corner Suite 7Y Junior Balcony Gross Tonnage: 183,521 Length: 1130 feet Beam: 137 feet Cruising Speed: 17 Knots Guest Capacity: 5,374 (Double Occupancy) Carnival Excel Aft Suite 88 8C 8D 8E 8F 8G Balcony Total Staff: 1,735 Registry: Panama SV Carnival Excel Presidential Suite 8J 8K Extended Balcony Cloud 9 Spa Accommodations 45 41 Interior 65 Ocean View 75 Cove Balcony 87 Forward-View Extended Balcony 55 Suite Family Harbor Accommodations A Interior F Ocean View P Ocean View Suite Havana Accommodations RA Interior RE Cabana R6 Havana Extended Cabana R5 Cabana Suite RU Cabana Corner Suite 4 Forward Deck 18 ST'S LIDO Forward Deck 19 Same a MARKETPLACE 90

Deck 11

Deck 12

Deck 14

Deck 15

Deck 16

Deck 17

Deck 18

Deck 19