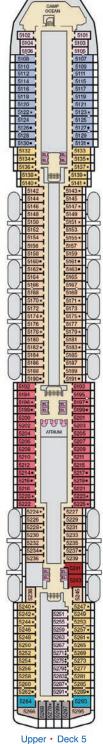

### CARNIVAL DREAM®

### **ACCOMMODATIONS SYMBOL LEGEND**

- ▲ Twin Bed and Single Sofa Bed
- ★ 2 Twin Beds (convert to King) and Single Sofa Bed
- 2 Twin Beds (convert to King) and 1 Upper Pullman
- : 2 Twin Beds (convert to King) and 2 Upper Pullmans
- 2 Twin Beds (convert to King), Single Sofa Bed and 1 Upper Pullman
- U Unisex Wheelchair Accessible Restroom
- † 2 Twin Beds (convert to King) and Double Sofa Bed
- V 2 Twin Beds (convert to King), Single Sofa Bed and 2 Upper Pullmans. Beds do not convert to King when both Upper Pullmans in use.
- ◆ Stateroom with 2 Porthole Windows
- Connecting staterooms(ideal for families and groups of friends)
- \* Twin beds do not convert to a King Bed.

All accommodations are non-smoking.

Accessible staterooms are available for guests with disabilities. Please contact Guest Access Services at 1-800-438-6744 ext. 70025 for details, or visit http://www.carnival.com/about-carnival/special-needs.aspx

### **CATEGORIES**

4B 4C 4D 4E 4F 4G 4H Interior

Interior with Picture Window (obstructed views)

6L 6M 6N Deluxe Ocean View

70 Cove Balcony

45 Interior 65 Ocean View (obstructed views) 87 85 Balcony 55 Suite Spa accommodations include private access, special amenities and priority reservations at the Cloud 9 Spa.

65 Grand Suite

Gross Tonnage: 130,000 Length: 1,004 Feet Beam: 122 Feet Cruising Speed: 20 Knots Guest Capacity: 3,646 (Double Occupancy) Total Staff: 1,369 Registry: Panama

Lido · Deck 10

Panorama · Deck 11