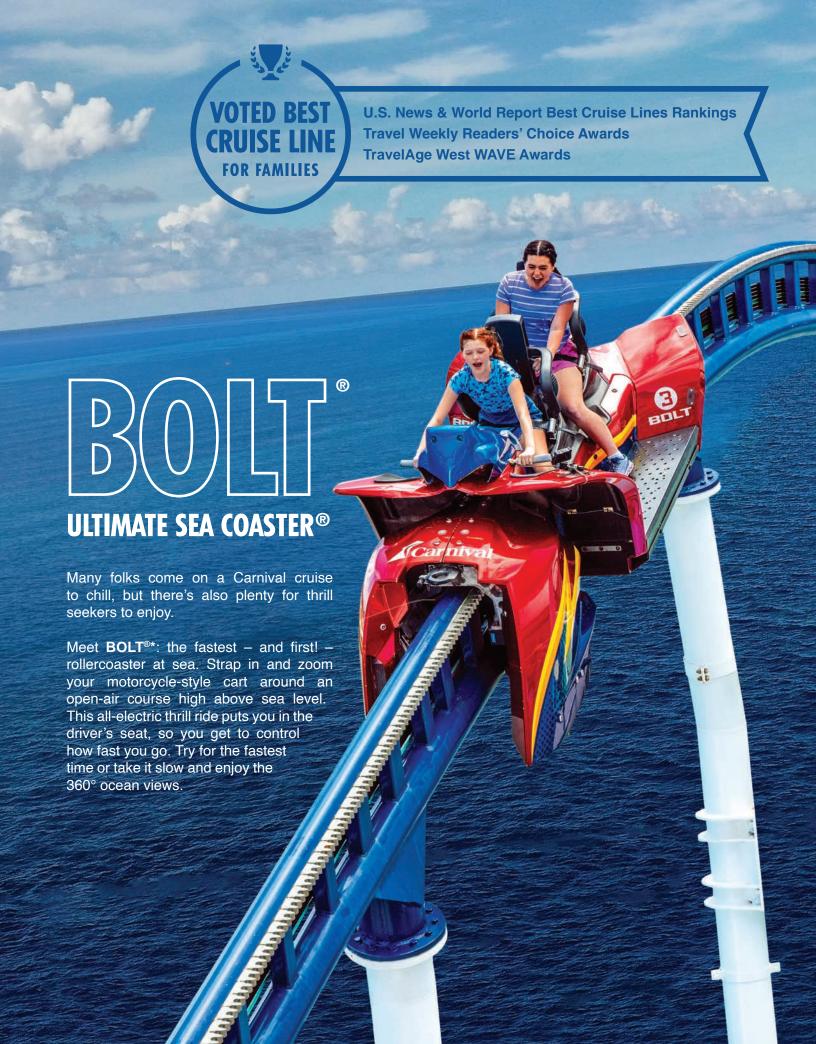

### **EXCEL CLASS OF SHIPS**

Carnival's three new Excel class ships are the most innovative yet! Powered by eco-friendly Liquefied Natural Gas technology, these ships include six zones of fun with all our guests' favorites and then some, including BOLT®, the first roller coaster at sea.

### **CARNIVAL CELEBRATION™**

NOW SAILING FROM MIAMI

Enjoy the thrills of **BOLT**<sup>®</sup>, watch the amazing performances produced by **Playlist Productions**<sup>™</sup>, and when you work up an appetite, devour all the dishes you crave from celebrity chef **Guy Fieri's Guy's Burger Joint**<sup>™</sup> and **Guy's Pig & Anchor Smokehouse I Brewhouse**<sup>™</sup>. And while onboard Carnival Celebration <sup>™</sup>, take in the joy and wonders of travel in the new two-story themed zone called **The Gateway** complete with **The Golden Jubilee**<sup>™</sup> bar commemorating 50 years of Carnival history.

### **CARNIVAL JUBILEE™**

**SAILING IN 2023 FROM GALVESTON** 

Taking a cue from her namesake ship, the brand-new **Carnival Jubilee™** is set to live up to the hype. She will feature all the modern features and amenities that you know and love from her sister ships. Think: six themed zones, **BOLT®** and more dining and entertainment experiences than you can count! Stay in touch with your Travel Advisor to learn about the latest venues on Carnival Jubilee™ as we announce them!