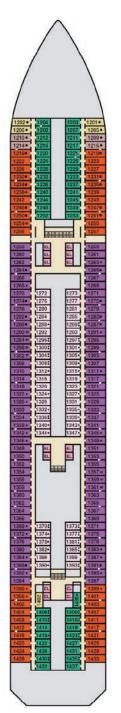

# CARNIVAL LEGEND®

#### **CATEGORIES**

Interior with Window (obstructed views)

7A Balcony (obstructed views)

88 8C 8D 8E 8F Balcony

8J 8K Extended Balcony

8M Aft-View Extended Balcony

Gross Tonnage: 88,500 Length: 963 Feet Beam: 106 Feet Cruising Speed: 22 Knots Guest Capacity: 2,124 (Double Occupancy) Total Staff: 930 Registry:The Bahamas

65 Grand Suite

Aft Sports • Deck 11

Sky · Deck 12

Verandah · Deck 7 Panorama • Deck 8