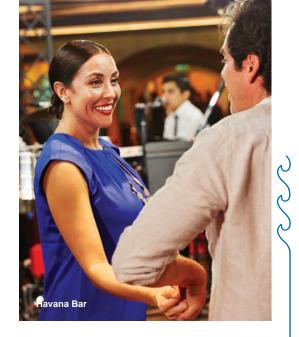

#### HAVANA BAR™

A hot spot even after the sun goes down, the **Havana Bar™** is true to its name. Transport to old Cuba through postcards, vintage literature, lively music and dancing that goes well into the night. Wake up with a little café Cubano or sip on handcrafted Cuban cocktails like daiguiris and mojitos.