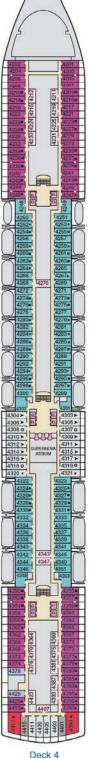

### CARNIVAL DREAM®

### **ACCOMMODATIONS SYMBOL LEGEND**

- ▲ Twin Bed and Single Sofa Bed
- ★ 2 Twin Beds (convert to King) and Single Sofa Bed
- 2 Twin Beds (convert to King) and 1 Upper Pullman
- : 2 Twin Beds (convert to King) and 2 Upper Pullmans
- 2 Twin Beds (convert to King), Single Sofa Bed and 1 Upper Pullman
- U Unisex Wheelchair Accessible Restroom
- † 2 Twin Beds (convert to King) and Double Sofa Bed
- V 2 Twin Beds (convert to King), Single Sofa Bed and 2 Upper Pullmans. Beds do not convert to King when both Upper Pullmans in use.
- ◆ Stateroom with 2 Porthole Windows
- Connecting staterooms(ideal for families and groups of friends)
- \* Twin beds do not convert to a King Bed.

All accommodations are non-smoking.

Accessible staterooms are available for guests with disabilities. Please contact Guest Access Services at 1-800-438-6744 ext. 70025 for details, or visit http://www.carnival.com/about-carnival/special-needs.aspx

### **CATEGORIES**

4B 4C 4D 4E 4F 4G 4H Interior

Interior with Picture Window (obstructed views)

6L 6M 6N Deluxe Ocean View

70 Cove Balcony

45 Interior 65 Ocean View (obstructed views) 87 85 Balcony 55 Suite Spa accommodations include private access, special amenities and priority reservations at the Cloud 9 Spa.

65 Grand Suite

Gross Tonnage: 130,000 Length: 1,004 Feet Beam: 122 Feet Cruising Speed: 20 Knots Guest Capacity: 3,646 (Double Occupancy) Total Staff: 1,369 Registry: Panama

Lido · Deck 10

Panorama · Deck 11