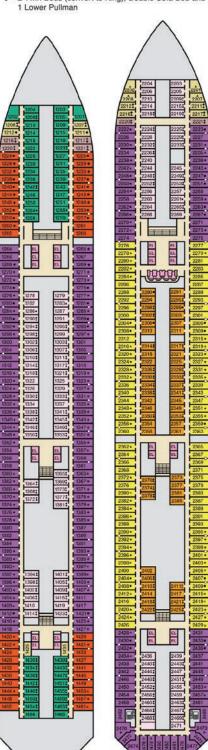

## CARNIVAL JUBILEETM

#### **ACCOMMODATIONS SYMBOL LEGEND**

- ➤ King Bed does not convert to Twin Beds
- ★ 2 Twin Beds (convert to King) and Single Sofa Bed
- · 2 Twin Beds (convert to King) and 1 Upper Pullman
- ♦ King Bed (does not convert to Twin Beds) and Single Sofa Bed
   ▼ King Bed (does not convert to Twin Beds) and 1 Upper Pullman
- : 2 Twin Beds (convert to King) and 2 Upper Pullmans
- 2 Twin Beds (convert to King), Single Sofa Bed and 1 Upper Pullman
- † 2 Twin Beds (convert to King) and Double Sofa Bed
- 2 Twin Beds (convert to King), Double Sofa Bed and
   1 Upper Pullman
- Connecting staterooms (ideal for families and groups of friends)

All accommodations are non-smoking

Accessible staterooms are available for guests with disabilities. Please contact Guest Access Services at 1-800-438-6744 ext. 70025 for details, or visit https://www.carnival.com/about-carnival/special-needs.aspx

Not all staterooms can accommodate scooters. If traveling with a scooter, please visit https://www.carnival.com/about-carnival/special-needs.aspx to review your ship's PDF accessible deck plan and confirm the stateroom you have selected accommodates your needs.

### CATEGORIES 4A 4B 4C 4D 4E 4F 4G 4H 4I Interior Forward-View Extended Balcony 40 Premium Interior 8N Aft-View Extended Balcony Ocean Suite 68 Ocean View 70 Cove Balcony Carnival Excel Suite Carnival Excel Corner Suite 7Y Junior Balcony Gross Tonnage: 183,521 Length: 1130 feet Beam: 137 feet Cruising Speed: 17 Knots Guest Capacity: 5,374 (Double Occupancy) Carnival Excel Aft Suite 88 8C 8D 8E 8F 8G Balcony Total Staff: 1,735 Registry: Panama SV Carnival Excel Presidential Suite 8J 8K Extended Balcony Cloud 9 Spa Accommodations 45 41 Interior 65 Ocean View 75 Cove Balcony 87 Forward-View Extended Balcony 55 Suite Family Harbor Accommodations A Interior F Ocean View P Ocean View Suite Havana Accommodations RA Interior RE Cabana R6 Havana Extended Cabana R5 Cabana Suite RU Cabana Corner Suite 4 Forward Deck 18 ST'S LIDO Forward Deck 19 Same a MARKETPLACE 90

Deck 11

Deck 12

Deck 14

Deck 15

Deck 16

Deck 17

Deck 18

Deck 19