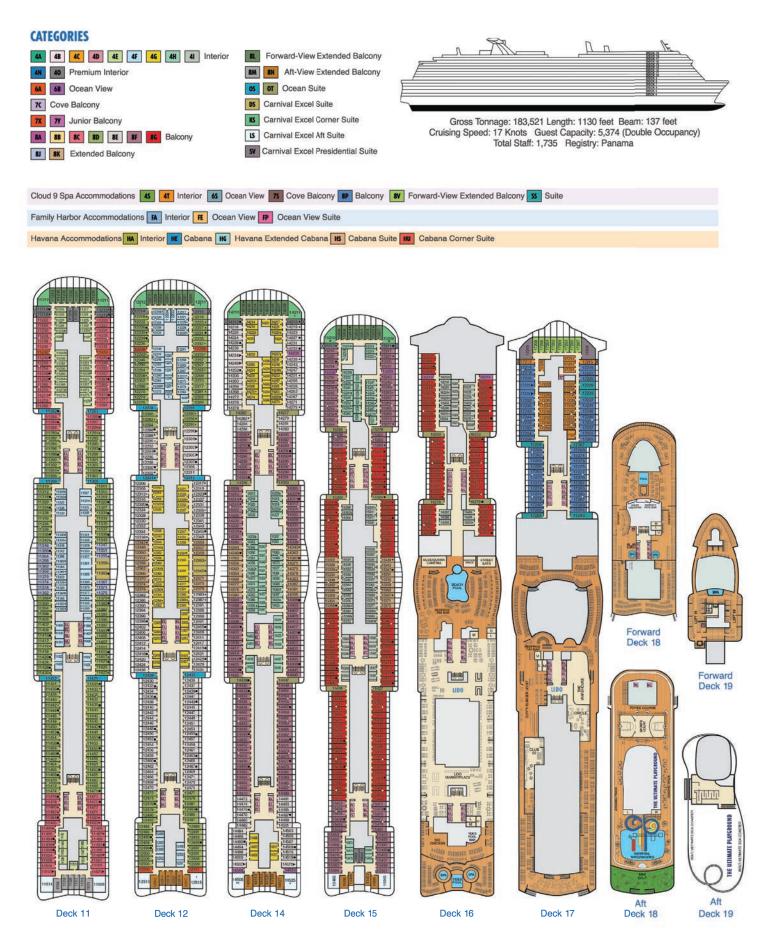

### **DECK PLANS**

### CATEGORIES

PT Porthole

4B 4C 4D 4E 4F 4G 4H Interior

Interior with Picture Window (obstructed views)

6L 6M 6N Deluxe Ocean View

70 Cove Balcony

45 Interior 65 Ocean View (obstructed views) 87 85 Balcony 55 Suite Spa accommodations include private access, special amenities and priority reservations at the Cloud 9 Spa.

Grand Suite

Gross Tonnage: 130,000 Length: 1,004 Feet Beam: 122 Feet Cruising Speed: 20 Knots Guest Capacity: 3,690 (Double Occupancy)
Total Staff: 1,386 Registry: Panama

### CATEGORIES 4A 4B 4C 4D 4E 4F 4G 4H 4I Interior Forward-View Extended Balcony 40 Premium Interior 8N Aft-View Extended Balcony Ocean Suite 68 Ocean View 70 Cove Balcony Carnival Excel Suite Carnival Excel Corner Suite 7Y Junior Balcony Gross Tonnage: 183,521 Length: 1130 feet Beam: 137 feet Cruising Speed: 17 Knots Guest Capacity: 5,374 (Double Occupancy) Carnival Excel Aft Suite 88 8C 8D 8E 8F 8G Balcony Total Staff: 1,735 Registry: Panama SV Carnival Excel Presidential Suite 8J 8K Extended Balcony Cloud 9 Spa Accommodations 45 41 Interior 65 Ocean View 75 Cove Balcony 87 Forward-View Extended Balcony 55 Suite Family Harbor Accommodations A Interior F Ocean View P Ocean View Suite Havana Accommodations RA Interior RE Cabana R6 Havana Extended Cabana R5 Cabana Suite RU Cabana Corner Suite 4 Forward Deck 18 ST'S LIDO Forward Deck 19 Same a MARKETPLACE 90

Deck 11

Deck 12

Deck 14

Deck 15

Deck 16

Deck 17

Deck 18

Deck 19