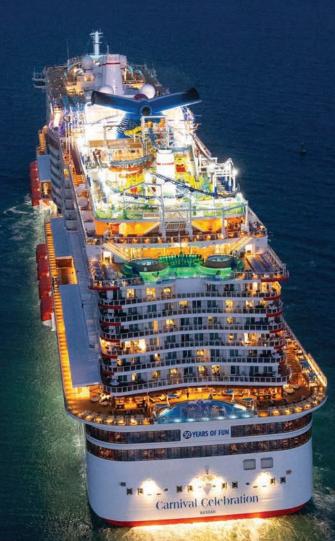

### **AHOY!**

It's 2023 and there are so many reasons to take a Carnival cruise! It's the year to Choose Fun Together and we are so happy that you are considering Carnival for your next vacation!

We proudly are known as "America's Cruise Line" as we have 24 ships – including the new award-winning Carnival Celebration – sailing from 14 convenient U.S. homeports, as well as homeports in Australia and Europe. With so many options, we make it easy and affordable to get to your cruise departure point. And then once aboard, relax and enjoy all of the signature Carnival FUN we have in store for you while you visit beautiful destinations and create lasting memories!

We are also in the midst of exceptional growth – as we welcomed two ships last year – Carnival Luminosa and Carnival Celebration – to our fleet and we have three additional ships joining the fleet over the next two years. In 2023, we will welcome Carnival Venezia, sailing year-round from New York City beginning in June, and featuring Fun Italian Style. In addition, we have Carnival Jubilee, our third Excel-class ship, debuting in December and sailing from Galveston, Texas. And finally, Carnival Firenze, another Fun Italian Style ship, will join the fleet in 2024 and sail from Long Beach, California.