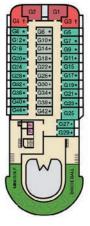

### **DECK PLANS**

### CATEGORIES

PT Porthole

4B 4C 4D 4E 4F 4G 4H Interior

Interior with Picture Window (obstructed views)

6L 6M 6N Deluxe Ocean View

70 Cove Balcony

45 Interior 65 Ocean View (obstructed views) 87 85 Balcony 55 Suite Spa accommodations include private access, special amenities and priority reservations at the Cloud 9 Spa.

Grand Suite

Gross Tonnage: 130,000 Length: 1,004 Feet Beam: 122 Feet Cruising Speed: 20 Knots Guest Capacity: 3,690 (Double Occupancy)
Total Staff: 1,386 Registry: Panama