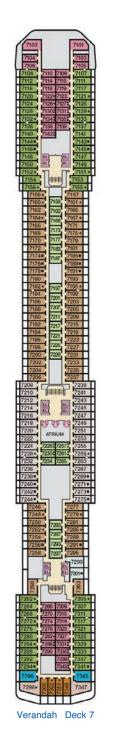

Captain's Suite

Gross Tonnage: 110,000 Length: 952 Feet Beam: 116 Feet Cruising Speed: 21 Knots Guest Capacity: 2,980 (Double Occupancy)
Total Staff: 1,150 Registry: Panama

Empress • Deck 7

Verandah · Deck 8

Lido • Deck 9

Panorama · Deck 10

Aft Spa • Deck 11

Aft Sun • Deck 12