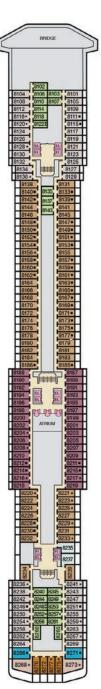

## CARNIVAL JUBILEETM

### CATEGORIES 4A 4B 4C 4D 4E 4F 4G 4H 4I Interior Forward-View Extended Balcony 40 Premium Interior 8N Aft-View Extended Balcony Ocean Suite 68 Ocean View 70 Cove Balcony Carnival Excel Suite Carnival Excel Corner Suite 7Y Junior Balcony Gross Tonnage: 183,521 Length: 1130 feet Beam: 137 feet Cruising Speed: 17 Knots Guest Capacity: 5,374 (Double Occupancy) Carnival Excel Aft Suite 88 8C 8D 8E 8F 8G Balcony Total Staff: 1,735 Registry: Panama SV Carnival Excel Presidential Suite 8J 8K Extended Balcony Cloud 9 Spa Accommodations 45 41 Interior 65 Ocean View 75 Cove Balcony 87 Forward-View Extended Balcony 55 Suite Family Harbor Accommodations A Interior F Ocean View P Ocean View Suite Havana Accommodations RA Interior RE Cabana R6 Havana Extended Cabana R5 Cabana Suite RU Cabana Corner Suite 4 Forward Deck 18 ST'S LIDO Forward Deck 19 Same a MARKETPLACE 90

Deck 11

Deck 12

Deck 14

Deck 15

Deck 16

Deck 17

Deck 18

Deck 19