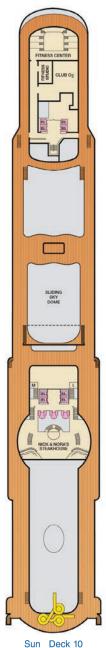

Unisex Wheelchair Accessible Restroom
  - Staterooms with Picture Window instead of French Door: 4202, 4203, 4205, 4207.
- All accommodations are non-smoking.

Accessible staterooms are available for guests with disabilities. Please contact Guest Access Services at 1-800-438-6744 ext. 70025 for details, or visit http://www.carnival.com/about-carnival/special-needs.aspx













Riviera · Deck 1

Promenade Deck 2

Deck 2

Atlantic Deck 3

#### **CATEGORIES**



4K Interior with Window (obstructed views)

7A Balcony (obstructed views)

8A 8B 8C 8D 8E 8F Balcony

8 Extended Balcony

8M Aft-View Extended Balcony



Gross Tonnage: 88,500 Length: 963 Feet Beam: 106 Feet Cruising Speed: 22 Knots Guest Capacity: 2,124 (Double Occupancy) Total Staff: 930 Registry: Panama





65 Grand Suite









## CARNIWAL PANORAMA®

#### **ACCOMMODATIONS SYMBOL LEGEND**

- ▲ Twin Bed and Single Sofa Bed
- ★ 2 Twin Beds (convert to King) and Single Sofa Bed
- · 2 Twin Beds (convert to King) and 1 Upper Pullman
- : 2 Twin Beds (convert to King) and 2 Upper Pullmans
- 2 Twin Beds (convert to King), Single Sofa Bed and 1 Upper Pullman
- † 2 Twin Beds (convert to King) and Double Sofa Bed
- 2 Twin Beds (convert to King), Single Sofa Bed and 2 Upper Pullmans. Beds do not convert to King when both Upper Pullmans in use.
- ∞ 2 Twin Beds (convert to King), Double Sofa Bed and 1 Upper Pullman
- 2 Twin Beds (convert to King), Single Sofa Bed with Convertible Bunk
- Stateroom with 2 Porthole Windows
- Connecting staterooms (ideal for families and groups
- Twin Beds do not convert to a King Bed.
- Unis