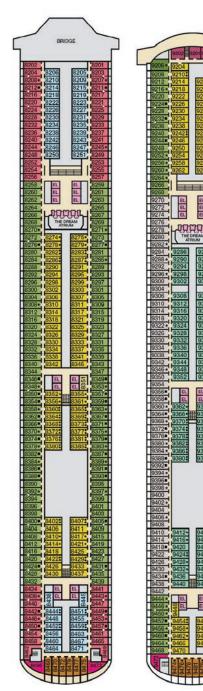

## CARNIVAL JUBILEETM

#### **ACCOMMODATIONS SYMBOL LEGEND**

- ➤ King Bed does not convert to Twin Beds
- ★ 2 Twin Beds (convert to King) and Single Sofa Bed
- · 2 Twin Beds (convert to King) and 1 Upper Pullman
- ♦ King Bed (does not convert to Twin Beds) and Single Sofa Bed
   ▼ King Bed (does not convert to Twin Beds) and 1 Upper Pullman
- : 2 Twin Beds (convert to King) and 2 Upper Pullmans
- 2 Twin Beds (convert to King), Single Sofa Bed and 1 Upper Pullman
- † 2 Twin Beds (convert to King) and Double Sofa Bed
- 2 Twin Beds (convert to King), Double Sofa Bed and
   1 Upper Pullman
- Connecting staterooms (ideal for families and groups of friends)

All accommodations are non-smoking

Accessible staterooms are available for guests with disabilities. Please contact Guest Access Services at 1-800-438-6744 ext. 70025 for details, or visit https://www.carnival.com/about-carnival/special-needs.aspx

Not all staterooms can accommodate scooters. If traveling with a scooter, please visit https://www.carnival.com/about-carnival/special-needs.aspx to review your ship's PDF accessible deck plan and confirm the stateroom you have selected accommodates your needs.

### CATEGORIES 4A 4B 4C 4D 4E 4F 4G 4H 4I Interior Forward-View Extended Balcony 40 Premium Interior 8N Aft-View Extended Balcony Ocean Suite 68 Ocean View 70 Cove Balcony Carnival Excel Suite Carnival Excel Corner Suite 7Y Junior Balcony Gross Tonnage: 183,521 Length: 1130 feet Beam: 137 feet Cruising Speed: 17 Knots Guest Capacity: 5,374 (Double Occupancy) Carnival Excel Aft Suite 88 8C 8D 8E 8F 8G Balcony Total Staff: 1,735 Registry: Panama SV Carnival Excel Presidential Suite 8J 8K Extended Balcony Cloud 9 Spa Accommodations 45 41 Interior 65 Ocean View 75 Cove Balcony 87 Forward-View Extended Balcony 55 Suite Family Harbor Accommodations A Interior F Ocean View P Ocean View Suite Havana Accommodations RA Interior RE Cabana R6 Havana Extended Cabana R5 Cabana Suite RU Cabana Corner Suite 4 Forward Deck 18 ST'S LIDO Forward Deck 19 Same a MARKETPLACE 90

Deck 11

Deck 12

Deck 14

Deck 15

Deck 16

Deck 17

Deck 18

Deck 19