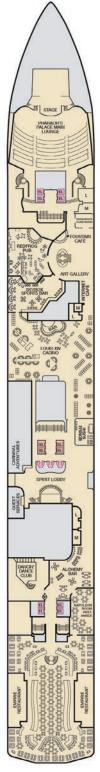

### **ACCOMMODATIONS SYMBOL LEGEND**

- ▲ Twin Bed and Single Sofa Bed
- ★ 2 Twin Beds (convert to King) and Single Sofa Bed
- 2 Twin Beds (convert to King) and 1 Upper Pullman
- : 2 Twin Beds (convert to King) and 2 Upper Pullmans
- 2 Twin Beds (convert to King), Single Sofa Bed and 1 Upper Pullman
- † 2 Twin Beds (convert to King) and Double Sofa Bed
- 2 Twin Beds (convert to King), Single Sofa Bed and 2 Upper Pullmans. Beds do not convert to King when both Upper Pullmans in use.
- Stateroom with 2 Porthole Windows
- Connecting staterooms (ideal for families and groups of friends)
- \* Twin Beds do not convert to a King Bed.
- U Unisex Wheelchair Accessible Restroom
- All accommodations are non-smoking.

Accessible staterooms are available for guests with disabilities. Please contact Guest Access Services at 1-800-438-6744 ext. 70025 for details, or visit

Junior Suites with obstructed views: 9205, 9206.