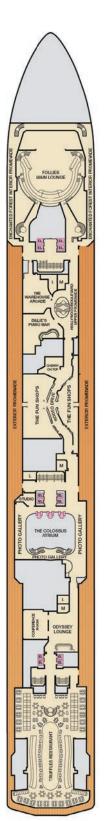

### **DECK PLANS**

### CATEGORIES

PT Porthole

4B 4C 4D 4E 4F 4G 4H Interior

Interior with Picture Window (obstructed views)

6L 6M 6N Deluxe Ocean View

70 Cove Balcony

45 Interior 65 Ocean View (obstructed views) 87 85 Balcony 55 Suite Spa accommodations include private access, special amenities and priority reservations at the Cloud 9 Spa.

Grand Suite

Gross Tonnage: 130,000 Length: 1,004 Feet Beam: 122 Feet Cruising Speed: 20 Knots Guest Capacity: 3,690 (Double Occupancy)
Total Staff: 1,386 Registry: Panama