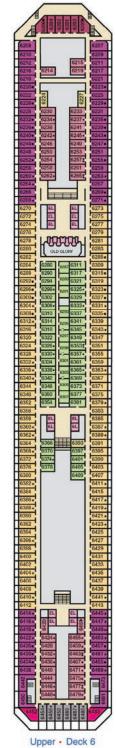

Main • Deck 2

Lobby • Deck 3

Atlantic • Deck 4

Promenade • Deck 5

### **CATEGORIES**

PT Porthole

Interior with Picture Window (Walkway View)

68 6C Ocean View 6 Scenic Ocean View

6K Scenic Grand Ocean View

Captain's Suite

Lido • Deck 9

Panorama • Deck 10