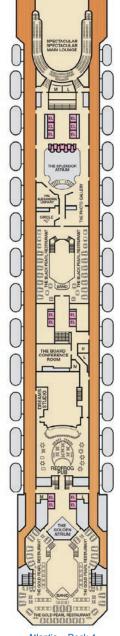

### CARNIWAL GLORY®

### **ACCOMMODATIONS SYMBOL LEGEND**

- ▲ Twin Bed and Single Sofa Bed
- ★ 2 Twin Beds (convert to King) and Single Sofa Bed
- 2 Twin Beds (convert to King) and 1 Upper Pullman
- 2 Twin Beds (convert to King) and 2 Upper Pullmans
- 2 Twin Beds (convert to King), Single Sofa Bed and 1 Upper Pullman
- † 2 Twin Beds (convert to King) and Double Sofa Bed
- 2 Twin Beds (convert to King), Double Sofa Bed and 1 Lower Pullman
- 2 Twin Beds (convert to King), Single Sofa Bed with Convertible Bunk
- Stateroom with 2 Porthole Windows
- Unisex Wheelchair Accessible Restroom
- Connecting staterooms (ideal for families and groups of friends)
- Twin beds do not convert to a King Bed.
- 68 Staterooms with obstructed views: 2446, 2449.
- All accommodations are non-smoking.

Accessible staterooms are available for guests with disabilities. Please contact Guest Access Services at 1-800-438-6744 ext. 70025 for details, or visit http://www.carnival.com/about-carnival/special-needs.aspx

Riviera · Deck 1

Main · Deck 2

### DECK PLANS

### CATEGORIES

PT Porthole

48 4C 4D 4E 4F 4G 4H Interior

Interior with Picture Window (obstructed views)

JS Junior Suite

68 6C Ocean View

6J Scenic Ocean View

6K Scenic Grand Ocean View