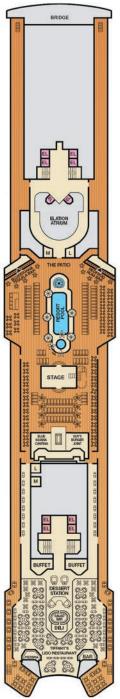

### ARNIWAL ELATION®

Empress · Deck 7

### m

### CATEGORIES

1A Interior Upper/Lower

PT Porthole

4A 4B 4C 4D 4E 4I Interior

6A 6B 6C 6D 6E Ocean View

6 Scenic Ocean View

8A 8B 8C 8D 8E Balcony

8M Aft-View Extended Balcony

08 Junior Suite (obstructed views)

Junior Suite

G Grand Suite
ES Extended Balcony Grand Suite

Grand Vista Suite

Gross Tonnage: 71,909 Length: 855 Feet Beam: 103 Feet
Cruising Speed: 21 Knots Guest Capacity: 2,190 (Double Occupancy)
Total Staff: 900 Registry: Panama

Sun • Deck 15

Grand • Deck 14