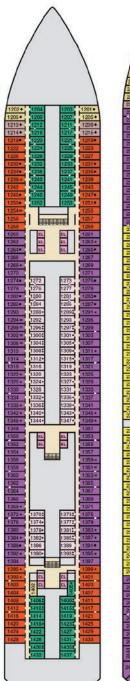

Main • Deck 2

Lobby • Deck 3

Promenade • Deck 5

### **CATEGORIES**

PT Porthole

4A 4B 4C 4D 4E 4F 4G 4H Interior

Interior with Picture Window (obstructed views)

6A 6B 6C Ocean View

6J Scenic Ocean View

6K Scenic Grand Ocean View

65 Grand Suite

Captain's Suite

Gross Tonnage: 110,000 Length: 952 Feet Beam: 116 Feet Cruising Speed: 21 Knots Guest Capacity: 2,980 (Double Occupancy)
Total Staff: 1,150 Registry: Panama

Empress • Deck 7

Verandah · Deck 8