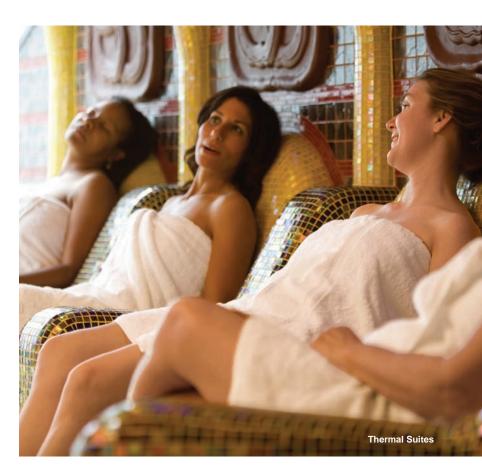

### CLOUD 9 SPA™\*

Consider Carnival's Cloud 9 Spa<sup>™</sup> your slice of self-care heaven. Treat yourself to a rejuvenating facial or relax with a range of luxurious massage options, from hot stones to herbal wraps and more. Carnival's Cloud 9 Spa<sup>™</sup> Thermal Suites are dedicated relaxation zones – with different climates! Lounge any aches away in the dry heat of the Laconicum or soak up the soothing moisture in the air of the Oriental or Aroma Steambaths. In the waters of the Hydrotherapy Pools, jets of water will massage and invigorate as you relax. Your nirvana awaits.