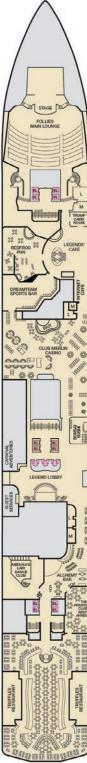

# CARNIVAL LEGEND®

#### **ACCOMMODATIONS SYMBOL LEGEND**

- ★ 2 Twin Beds (convert to King) and Single Sofa Bed
- 2 Twin Beds (convert to King) and 1 Upper Pullman
- 2 Twin Beds (convert to King) and 2 Upper Pullmans
- † 2 Twin Beds (convert to King) and Double Sofa Bed
- 2 Twin Beds (convert to King), Single Sofa Bed and 1 Upper Pullman
- Connecting staterooms (ideal for families and groups of friends) Unisex Wheelchair Accessible Restroom
- Staterooms with Picture Window instead of French Door: 4202, 4203, 4205, 4207.
- All accommodations are non-smoking.

Accessible staterooms are available for guests with disabilities. Please contact Guest Access Services at 1-800-438-6744 ext. 70025 for details, or visit http://www.carnival.com/about-carnival/special-needs.aspx

Riviera · Deck 1

Promenade • Deck 2

Atlantic • Deck 3

#### **CATEGORIES**

Interior with Window (obstructed views)

7A Balcony (obstructed views)

88 8C 8D 8E 8F Balcony

8J 8K Extended Balcony

8M Aft-View Extended Balcony

Gross Tonnage: 88,500 Length: 963 Feet Beam: 106 Feet Cruising Speed: 22 Knots Guest Capacity: 2,124 (Double Occupancy) Total Staff: 930 Registry:The Bahamas

65 Grand Suite

Aft Sports • Deck 11

Sky · Deck 12

Verandah · Deck 7 Panorama • Deck 8