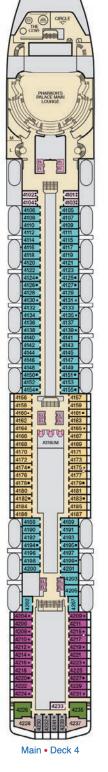

### **DECK PLANS**

### CATEGORIES

PT Porthole

4B 4C 4D 4E 4F 4G 4H Interior

Interior with Picture Window (obstructed views)

6L 6M 6N Deluxe Ocean View

70 Cove Balcony

45 Interior 65 Ocean View (obstructed views) 87 85 Balcony 55 Suite Spa accommodations include private access, special amenities and priority reservations at the Cloud 9 Spa.

Grand Suite

Gross Tonnage: 130,000 Length: 1,004 Feet Beam: 122 Feet Cruising Speed: 20 Knots Guest Capacity: 3,690 (Double Occupancy)
Total Staff: 1,386 Registry: Panama