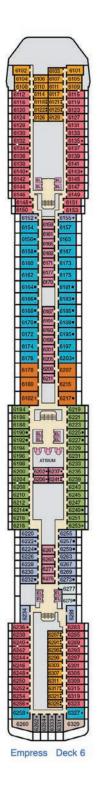

### CARNIVAL CELEBRATION™

### **ACCOMMODATIONS SYMBOL LEGEND**

- ➤ King Bed does not convert to Twin Beds
- 2 Twin Beds (convert to King) and Single Sofa Bed
  2 Twin Beds (convert to King) and 1 Upper Pullman
- King Bed (does not convert to Twin Beds)and Single Sofa Bed King Bed (does not convert to Twin Beds) and 1 Upper Pullman
- 2 Twin Beds (convert to King) and 2 Upper Pullmans
- 2 Twin Beds (convert to King), Single Sofa Bed and 1 Upper Pullman
- † 2 Twin Beds (convert to King) and Double Sofa Bed
- 2 Twin Beds (convert to King), Double Sofa Bed and
   1 Upper Pullman
- Connecting staterooms (ideal for families and groups of friends)

All accommodations are non-smoking.

Accessible staterooms are available for guests with disabilities. Please contact Guest Access Services at 1-800-438-6744 ext. 70025 for details, or visit https://www.carnival.com/about-carnival/special-needs.aspx

Not all staterooms can accommodate scooters. If traveling with a scooter, please visit https://www.carnival.com/about-carnival/special-needs.aspx to review your ship's PDF accessible deck plan and confirm the stateroom you have selected accommodates your needs.