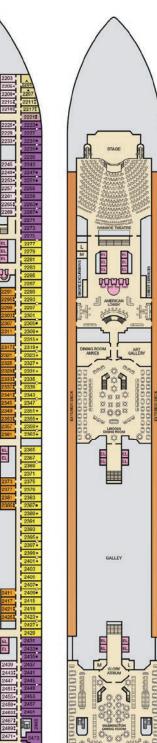

### **CATEGORIES**

PT Porthole

4A 4B 4C 4D 4E 4F 4G 4H Interior

Interior with Picture Window (obstructed views)

6A 6B 6C Ocean View

6J Scenic Ocean View

6K Scenic Grand Ocean View

65 Grand Suite

Captain's Suite

Gross Tonnage: 110,000 Length: 952 Feet Beam: 116 Feet Cruising Speed: 21 Knots Guest Capacity: 2,980 (Double Occupancy)
Total Staff: 1,150 Registry: Panama

Empress • Deck 7

Verandah · Deck 8

Lido • Deck 9

Panorama · Deck 10

Aft Spa • Deck 11

Aft Sun • Deck 12