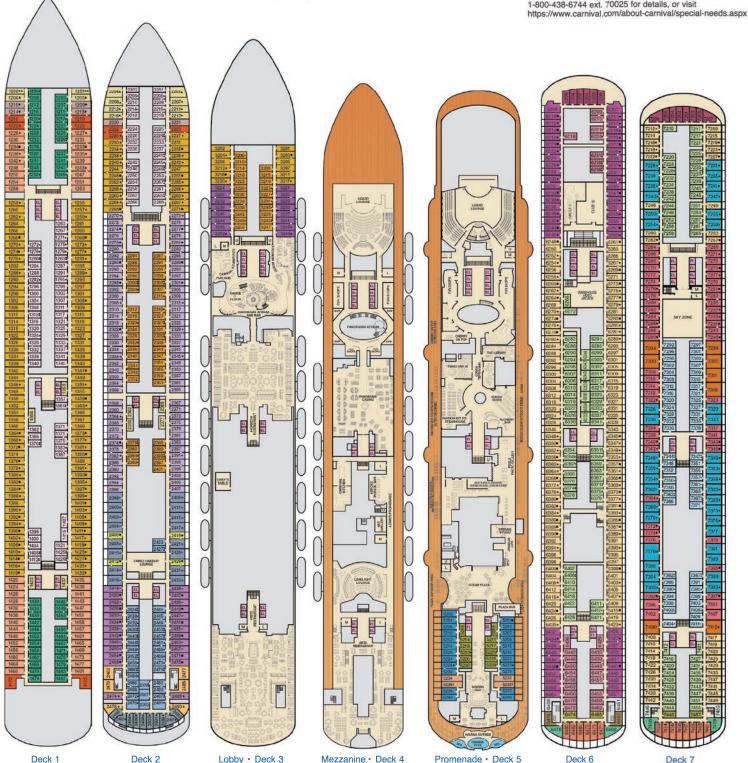

Accessible staterooms are available for guests with disabilities. Please contact Guest Access Services at 1-800-438-6744 ext. 70025 for details, or visit

Junior Suites with obstructed views: 9205, 9206.

### **DECK PLANS**

### CATEGORIES

PT Porthole

4B 4C 4D 4E 4F 4G 4H Interior

Interior with Picture Window (obstructed views)

6L 6M 6N Deluxe Ocean View

70 Cove Balcony

45 Interior 65 Ocean View (obstructed views) 87 85 Balcony 55 Suite Spa accommodations include private access, special amenities and priority reservations at the Cloud 9 Spa.

Grand Suite

Gross Tonnage: 130,000 Length: 1,004 Feet Beam: 122 Feet Cruising Speed: 20 Knots Guest Capacity: 3,690 (Double Occupancy)
Total Staff: 1,386 Registry: Panama