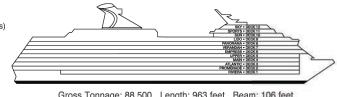

#### **CATEGORIES**

Interior with Window (obstructed views)

7A Balcony (obstructed views)

88 8C 8D 8E 8F Balcony

8J 8K Extended Balcony

8M Aft-View Extended Balcony

Gross Tonnage: 88,500 Length: 963 Feet Beam: 106 Feet Cruising Speed: 22 Knots Guest Capacity: 2,124 (Double Occupancy) Total Staff: 930 Registry:The Bahamas