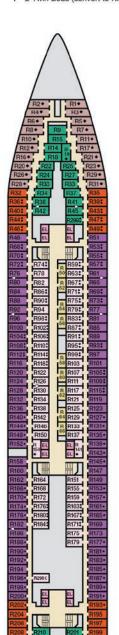

### **DECK PLANS**

### CATEGORIES

PT Porthole

4B 4C 4D 4E 4F 4G 4H Interior

Interior with Picture Window (obstructed views)

6L 6M 6N Deluxe Ocean View

70 Cove Balcony

45 Interior 65 Ocean View (obstructed views) 87 85 Balcony 55 Suite Spa accommodations include private access, special amenities and priority reservations at the Cloud 9 Spa.

Grand Suite

Gross Tonnage: 130,000 Length: 1,004 Feet Beam: 122 Feet Cruising Speed: 20 Knots Guest Capacity: 3,690 (Double Occupancy)
Total Staff: 1,386 Registry: Panama