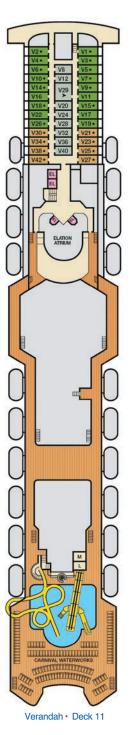

# CARNIVAL LUMINOSA™

#### **ACCOMMODATIONS SYMBOL LEGEND**

- ➤ King Bed does not convert to Twin Beds
- ★ 2 Twin Beds (convert to King) and Single Sofa Bed
- 2 Twin Beds (convert to King) and 1 Upper Pullman
- C King Bed (does not convert to Twin Beds) and Single Sofa Bed C King Bed (does not convert to Twin Beds) and 1 Upper Pullman
- 2 Twin Beds (convert to King) and 2 Upper Pullmans
- 2 Twin Beds (convert to King), Single Sofa Bed and 1 Upper Pullman
- Interconnecting staterooms (ideal for families and groups of friends)
- Unisex Wheelchair Accessible Restroom
- All accommodations are non-smoking.

Stateroom features and layouts may vary. Deck plan is subject to change.

Accessible staterooms are available for guests with disabilities. For details, please contact:For US guests: Call Guest Access Services at 1-800-438-6744 ext. 70025, or visit https://www.carnival.com/about-carnival/special-needs.aspx For Australia and New Zealand guests: Call the Carnival Reservations Department, Guest Services: Australia 13 31 94; New Zealand 0800 442 095.

Deck 3

#### CATEGORIES

Interior with Picture Window (obstructed views)

Interior with Window (obstructed views)

Ocean View

8A 8B 8C 8D 8E 8F Balcony

8J Extended Balcony

Cloud 9 Spa Accommodations 45 Interior 8P Balcony 55 Suite

Gross Tonnage: 92,720 Length: 964 feet Beam: 106 feet Cruising Speed: 22 Knots Guest Capacity: 2,260 (Double Occupancy) Total Staff: 926 Registry: The Bahamas

8M 8N Aft-View Extended Balcony

**B** Extended Balcony Grand Suite

98 Premium Balcony Junior Suite

Grand Suite

W Grand Vista Suite

os Ocean Suite

Deck 7

Deck 8

Deck 9

Deck 10