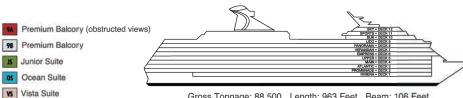

#### **CATEGORIES**

Interior with Window (obstructed views)

7A Balcony (obstructed views)

88 8C 8D 8E 8F Balcony

8J 8K Extended Balcony

8M Aft-View Extended Balcony

Gross Tonnage: 88,500 Length: 963 Feet Beam: 106 Feet Cruising Speed: 22 Knots Guest Capacity: 2,124 (Double Occupancy) Total Staff: 930 Registry:The Bahamas

65 Grand Suite

Aft Sports • Deck 11

Sky · Deck 12

Verandah · Deck 7 Panorama • Deck 8