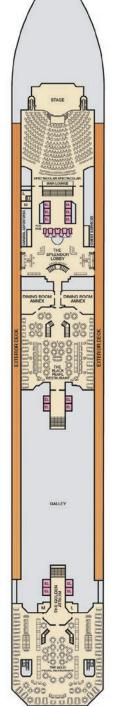

### CARNIWAL CONQUEST®

### ACCOMMODATIONS SYMBOL LEGEND

- ➤ King Bed does not convert to Twin Beds
- ▲ Twin Bed and Single Sofa Bed
- 2 Twin Beds (convert to King) and Single Sofa Bed
- 2 Twin Beds (convert to King) and 1 Upper Pullman
- Sking Bed (does not convert to Twin Beds)and Single Sofa Bed
- 2 Twin Beds (convert to King) and 2 Upper Pullmans
- 2 Twin Beds (convert to King) Single Sofa Bed and 1 Upper Pullman
- † 2 Twin Beds (convert to King) and Double Sofa Bed
- 2 Twin Beds (convert to King), Single Sofa Bed and 2 Uppers Beds do not convert to king when both Upper Pullmans in use 2 Twin Beds (convert to King), Double Sofa Bed and 1 Lower Pullman
- = 2 Twin Beds (convert to King), Single Sofa Bed with

Stateroom with 2 Porthole Windows

- Connecting staterooms (ideal for families and groups of friends)
- U Unisex Wheelchair Accessible Restroom Twin beds do not convert to a King Bed.
- 68 Staterooms with obstructed views: 2446, 2449.
- All accommodations are non-smoking.

Accessible staterooms are available for guests with disabilities. Please contact Guest Access Services at 1-800-438-6744 ext. 70025 for details, or visit http://www.carnival.com/about-carnival/special-needs.aspx

Main • Deck 2

Lobby • Deck 3

Promenade • Deck 5

### **CATEGORIES**

PT Porthole

4A 4B 4C 4D 4E 4F 4G 4H Interior

Interior with Picture Window (obstructed views)

6A 6B 6C Ocean View

6J Scenic Ocean View

6K Scenic Grand Ocean View

65 Grand Suite

Captain's Suite

Gross Tonnage: 110,000 Length: 952 Feet Beam: 116 Feet Cruising Speed: 21 Knots Guest Capacity: 2,980 (Double Occupancy)
Total Staff: 1,150 Registry: Panama

Empress • Deck 7

Verandah · Deck 8