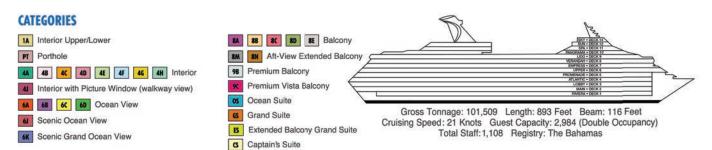

### CATEGORIES

PT Porthole

4B 4C 4D 4E 4F 4G 4H Interior

Interior with Picture Window (obstructed views)

6L 6M 6N Deluxe Ocean View

70 Cove Balcony

45 Interior 65 Ocean View (obstructed views) 87 85 Balcony 55 Suite Spa accommodations include private access, special amenities and priority reservations at the Cloud 9 Spa.

Grand Suite

Gross Tonnage: 130,000 Length: 1,004 Feet Beam: 122 Feet Cruising Speed: 20 Knots Guest Capacity: 3,690 (Double Occupancy)
Total Staff: 1,386 Registry: Panama