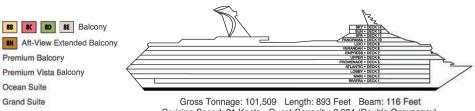

### CATEGORIES

PT Porthole

4B 4C 4D 4E 4F 4G 4H Interior

Interior with Picture Window (obstructed views)

6L 6M 6N Deluxe Ocean View

70 Cove Balcony

45 Interior 65 Ocean View (obstructed views) 87 85 Balcony 55 Suite Spa accommodations include private access, special amenities and priority reservations at the Cloud 9 Spa.

Grand Suite

Gross Tonnage: 130,000 Length: 1,004 Feet Beam: 122 Feet Cruising Speed: 20 Knots Guest Capacity: 3,690 (Double Occupancy)
Total Staff: 1,386 Registry: Panama