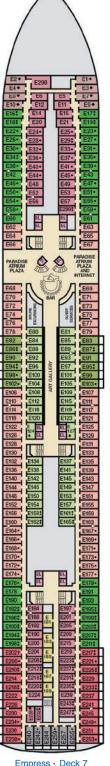

Captain's Suite

Gross Tonnage: 110,000 Length: 952 Feet Beam: 116 Feet Cruising Speed: 21 Knots Guest Capacity: 2,980 (Double Occupancy)
Total Staff: 1,150 Registry: Panama

Empress • Deck 7

Verandah · Deck 8

### $\mathcal{N}$

Cloud 9 Spa Accommodations 45 Interior 8P 85 Balcony

Empress · Deck 7 Verandah · Deck 8 Lido · Deck 9 Panorama · Deck 10 Aft Spa · Deck 11 Aft Sun · Deck 12