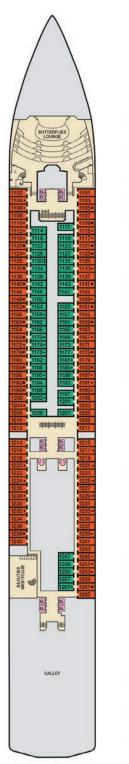

# CARNIWAL MIRACLE®

#### **ACCOMMODATIONS SYMBOL LEGEND**

- ★ 2 Twin Beds (convert to King) and Single Sofa Bed
- 2 Twin Beds (convert to King) and 1 Upper Pullman
- 2 Twin Beds (convert to King) and 2 Upper Pullmans
- 2 Twin Beds (convert to King), Single Sofa Bed and 1 Upper Pullman
- † 2 Twin Beds (convert to King) and Double Sofa Bed
- Connecting staterooms (ideal for families and groups of friends)
- U Unisex Wheelchair Accessible Restroom
  - Staterooms with Picture Window instead of French Door: 4202, 4203, 4205, 4207.
- All accommodations are non-smoking.

Accessible staterooms are available for guests with disabilities. Please contact Guest Access Services at 1-800-438-6744 ext. 70025 for details, or visit http://www.carnival.com/about-carnival/special-needs.aspx

Riviera · Deck 1

Promenade Deck 2

Deck 2

Atlantic Deck 3

#### **CATEGORIES**

4K Interior with Window (obstructed views)

7A Balcony (obstructed views)

8A 8B 8C 8D 8E 8F Balcony

8 Extended Balcony

8M Aft-View Extended Balcony

Gross Tonnage: 88,500 Length: 963 Feet Beam: 106 Feet Cruising Speed: 22 Knots Guest Capacity: 2,124 (Double Occupancy) Total Staff: 930 Registry: Panama

65 Grand Suite