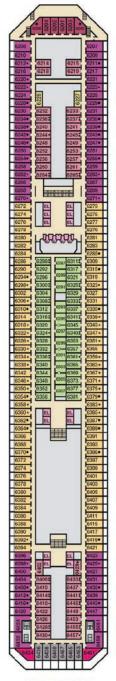

### **DECK PLANS**

### CATEGORIES

PT Porthole

4B 4C 4D 4E 4F 4G 4H Interior

Interior with Picture Window (obstructed views)

6L 6M 6N Deluxe Ocean View

70 Cove Balcony

45 Interior 65 Ocean View (obstructed views) 87 85 Balcony 55 Suite Spa accommodations include private access, special amenities and priority reservations at the Cloud 9 Spa.

Grand Suite

Gross Tonnage: 130,000 Length: 1,004 Feet Beam: 122 Feet Cruising Speed: 20 Knots Guest Capacity: 3,690 (Double Occupancy)
Total Staff: 1,386 Registry: Panama