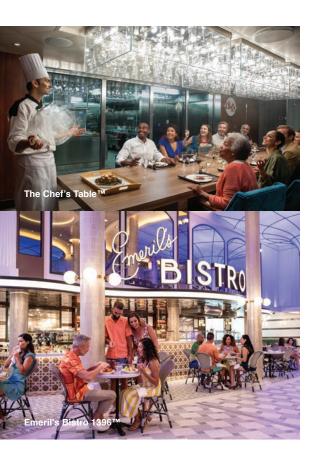

### SIGNATURE STEAKHOUSE

Reserve a table at the **Steakhouse**\* for an unforgettable evening. Savor with mouthwatering USDA Prime cuts of beef and seafood, complemented by an award-winning wine list. For the experience of a lifetime, book a private dinner at **The Chef's Table™**\* hosted by the Master Executive Chef. You'll enjoy a multi-course dinner with cocktails and hors d'oeuvres, followed by a tour to see the galley in operation.

### **CULINARY MELTING POT**

The latest additions to our dining venues let you savor flavors from all over. At Cucina Del Capitano<sup>®1</sup> enjoy family-style Italian dining. Don't miss Chibang!™, an elegant, modern spot serving Chinese and Mexican cuisine. Try Emeril Lagasse's signature creole cuisine at Emeril's Bistro 1396™\* and Emeril's Bistro 1397™\*. If you're sticking with seafood, master chef Rudi Sodamin has you covered at Rudi's Seagrill™\*.