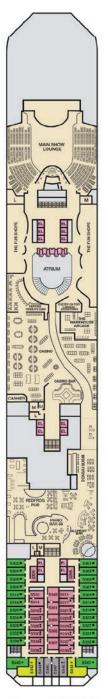

### **DECK PLANS**

### CATEGORIES

PT Porthole

4B 4C 4D 4E 4F 4G 4H Interior

Interior with Picture Window (obstructed views)

6L 6M 6N Deluxe Ocean View

70 Cove Balcony

45 Interior 65 Ocean View (obstructed views) 87 85 Balcony 55 Suite Spa accommodations include private access, special amenities and priority reservations at the Cloud 9 Spa.

Grand Suite

Gross Tonnage: 130,000 Length: 1,004 Feet Beam: 122 Feet Cruising Speed: 20 Knots Guest Capacity: 3,690 (Double Occupancy)
Total Staff: 1,386 Registry: Panama