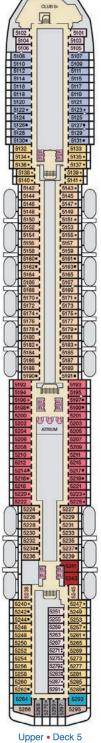

### **DECK PLANS**

### CATEGORIES

PT Porthole

4B 4C 4D 4E 4F 4G 4H Interior

Interior with Picture Window (obstructed views)

6L 6M 6N Deluxe Ocean View

70 Cove Balcony

45 Interior 65 Ocean View (obstructed views) 87 85 Balcony 55 Suite Spa accommodations include private access, special amenities and priority reservations at the Cloud 9 Spa.

Grand Suite

Gross Tonnage: 130,000 Length: 1,004 Feet Beam: 122 Feet Cruising Speed: 20 Knots Guest Capacity: 3,690 (Double Occupancy)
Total Staff: 1,386 Registry: Panama