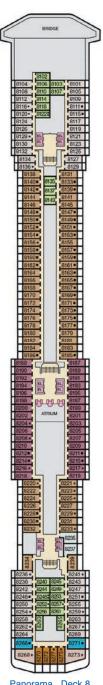

Captain's Suite

Gross Tonnage: 110,000 Length: 952 Feet Beam: 116 Feet Cruising Speed: 21 Knots Guest Capacity: 2,980 (Double Occupancy)
Total Staff: 1,150 Registry: Panama

Empress • Deck 7

Verandah · Deck 8

Lido • Deck 9

Panorama · Deck 10

Aft Spa • Deck 11

Aft Sun • Deck 12