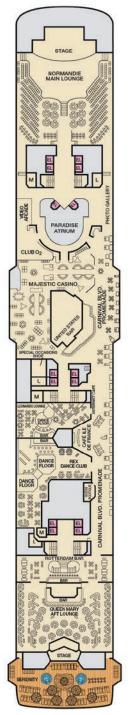

### **DECK PLANS**

### CATEGORIES

PT Porthole

4B 4C 4D 4E 4F 4G 4H Interior

Interior with Picture Window (obstructed views)

6L 6M 6N Deluxe Ocean View

70 Cove Balcony

45 Interior 65 Ocean View (obstructed views) 87 85 Balcony 55 Suite Spa accommodations include private access, special amenities and priority reservations at the Cloud 9 Spa.

Grand Suite

Gross Tonnage: 130,000 Length: 1,004 Feet Beam: 122 Feet Cruising Speed: 20 Knots Guest Capacity: 3,690 (Double Occupancy)
Total Staff: 1,386 Registry: Panama