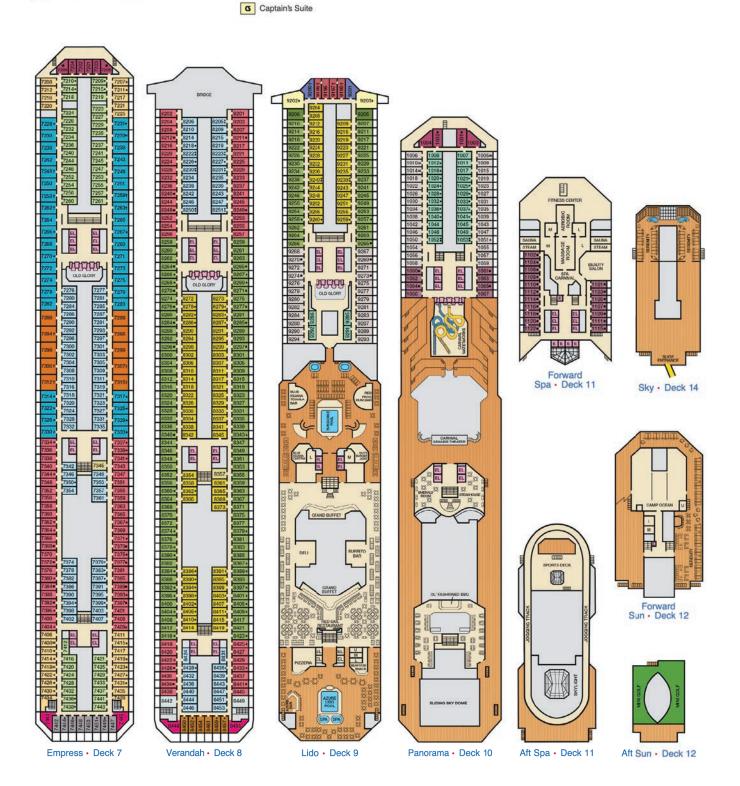

Captain's Suite

Gross Tonnage: 110,000 Length: 952 Feet Beam: 116 Feet Cruising Speed: 21 Knots Guest Capacity: 2,980 (Double Occupancy)
Total Staff: 1,150 Registry: Panama

Empress • Deck 7

Verandah · Deck 8

Lido • Deck 9

Panorama · Deck 10

Aft Spa • Deck 11

Aft Sun • Deck 12