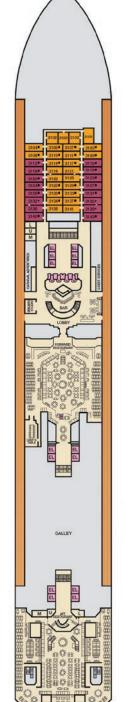

### **DECK PLANS**

### CATEGORIES

PT Porthole

4B 4C 4D 4E 4F 4G 4H Interior

Interior with Picture Window (obstructed views)

6L 6M 6N Deluxe Ocean View

70 Cove Balcony

45 Interior 65 Ocean View (obstructed views) 87 85 Balcony 55 Suite Spa accommodations include private access, special amenities and priority reservations at the Cloud 9 Spa.

Grand Suite

Gross Tonnage: 130,000 Length: 1,004 Feet Beam: 122 Feet Cruising Speed: 20 Knots Guest Capacity: 3,690 (Double Occupancy)
Total Staff: 1,386 Registry: Panama